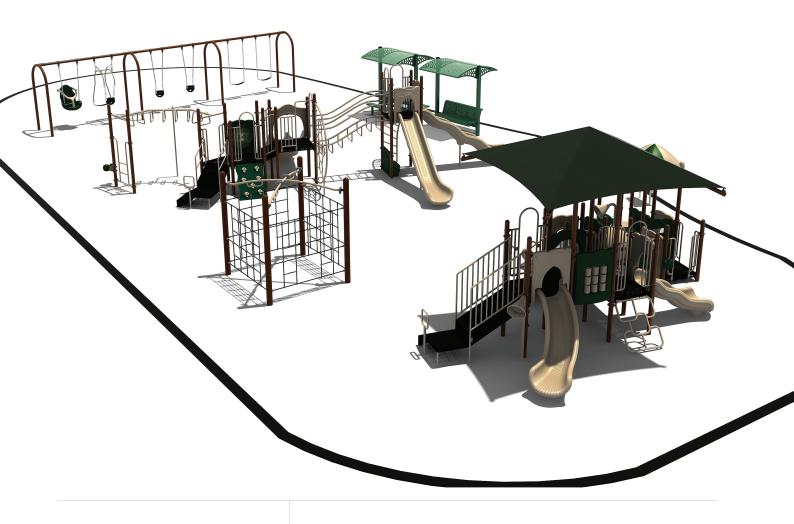

Use Zone: 113' x 50'

ADA Access: Yes

Age Group: 2-12

Occupancy: 42-46

Free Shipping!

COMPONENTS: Transfer Station / Talk Tube / Right Turn Slide / Tic-Tac-Toe Panel / Hopscotch Climber / Wave Slide / Inclined Arch Bridge / Rain Wheel / Store Panel / Four Leaf Roof / Bench Panel / PE Table / Talk Tube / Safety Panel / Inclined Crawl Tunnel / Sectional Straight Slide / Stair / Window Panel / Loop Climber /Shade Roof

## Top View Detail

Compliance:
This play structure has been designed to meet the safety requirements established in:
- 2010 ADA Standard
- ASTM F1487
- CPSC Pub #325
when the play structure is installed over a properly maintained surfacing material which is in compliance with:
- ASTM F1292
- ASTM F1951