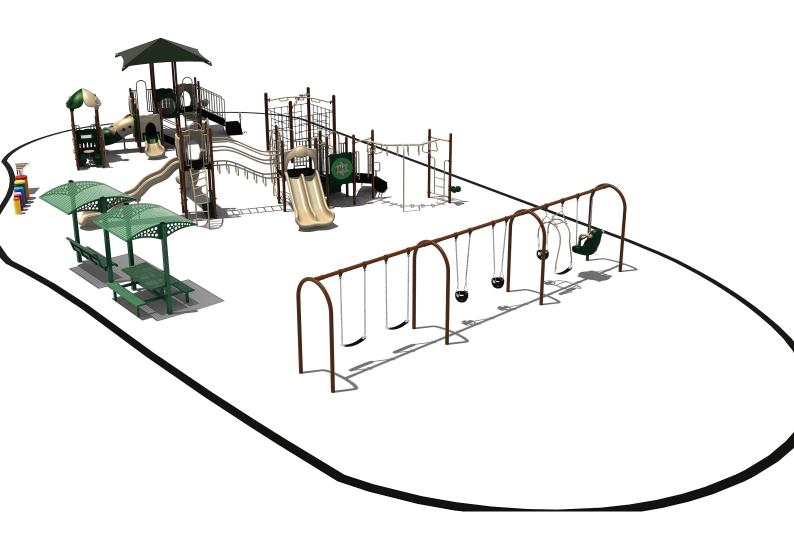

Use Zone: 113' x 50'

ADA Access: Yes

Age Group: 2-12

Occupancy: 42-46

Free Shipping!

COMPONENTS: Transfer Station / Talk Tube / Right Turn Slide / Tic-Tac-Toe Panel / Hopscotch Climber / Wave Slide / Inclined Arch Bridge / Rain Wheel / Store Panel / Four Leaf Roof / Bench Panel / PE Table / Talk Tube / Safety Panel / Inclined Crawl Tunnel / Sectional Straight Slide / Stair / Window Panel / Loop Climber /Shade Roof

## Top View Detail

Compliance:
This play structure has been designed to meet the safety requirements established in:
- 2010 ADA Standard
- ASTM F1487
- CPSC Pub #325
when the play structure is installed over a properly maintained surfacing material which is in compliance with:
- ASTM F1292
- ASTM F1951