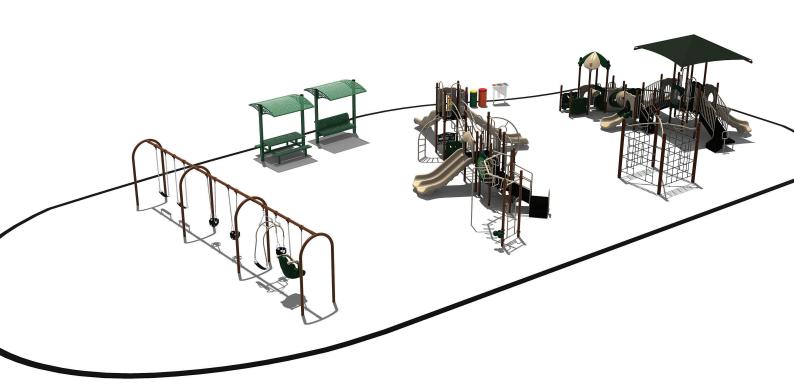

Use Zone: 113' x 50'

ADA Access: Yes

Age Group: 2-12

Occupancy: 42-46

Free Shipping!

COMPONENTS: Transfer Station / Talk Tube / Right Turn Slide / Tic-Tac-Toe Panel / Hopscotch Climber / Wave Slide / Inclined Arch Bridge / Rain Wheel / Store Panel / Four Leaf Roof / Bench Panel / PE Table / Talk Tube / Safety Panel / Inclined Crawl Tunnel / Sectional Straight Slide / Stair / Window Panel / Loop Climber /Shade Roof

## Top View Detail

Compliance:
This play structure has been designed to meet the safety requirements established in:
- 2010 ADA Standard
- ASTM F1487
- CPSC Pub #325
when the play structure is installed over a properly maintained surfacing material which is in compliance with:
- ASTM F1292
- ASTM F1951