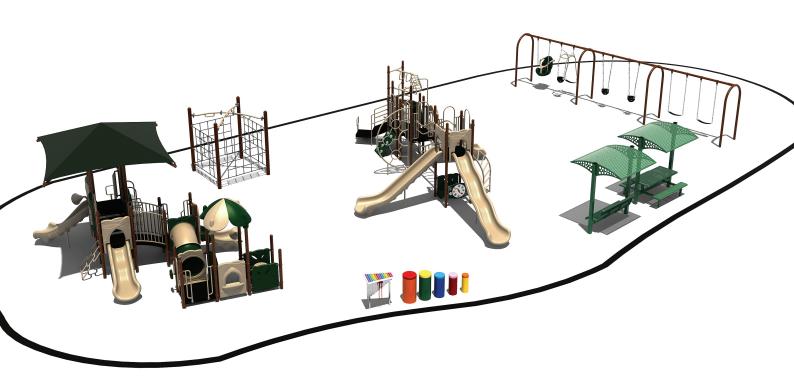

Use Zone: 113' x 50'

ADA Access: Yes

Age Group: 2-12

Occupancy: 42-46

Free Shipping!

COMPONENTS: Transfer Station / Talk Tube / Right Turn Slide / Tic-Tac-Toe Panel / Hopscotch Climber / Wave Slide / Inclined Arch Bridge / Rain Wheel / Store Panel / Four Leaf Roof / Bench Panel / PE Table / Talk Tube / Safety Panel / Inclined Crawl Tunnel / Sectional Straight Slide / Stair / Window Panel / Loop Climber /Shade Roof

## Top View Detail

Compliance:
This play structure has been designed to meet the safety requirements established in:
- 2010 ADA Standard
- ASTM F1487
- CPSC Pub #325
when the play structure is installed over a properly maintained surfacing material which is in compliance with:
- ASTM F1292
- ASTM F1951