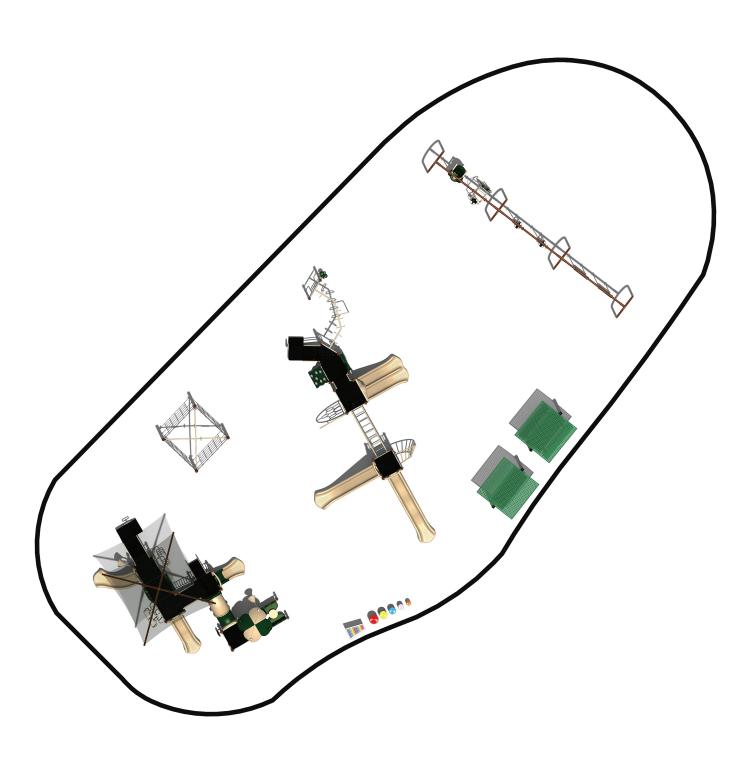

Use Zone: 113' x 50'

ADA Access: Yes

Age Group: 2-12

Occupancy: 42-46

Free Shipping!

COMPONENTS: Transfer Station / Talk Tube / Right Turn Slide / Tic-Tac-Toe Panel / Hopscotch Climber / Wave Slide / Inclined Arch Bridge / Rain Wheel / Store Panel / Four Leaf Roof / Bench Panel / PE Table / Talk Tube / Safety Panel / Inclined Crawl Tunnel / Sectional Straight Slide / Stair / Window Panel / Loop Climber /Shade Roof