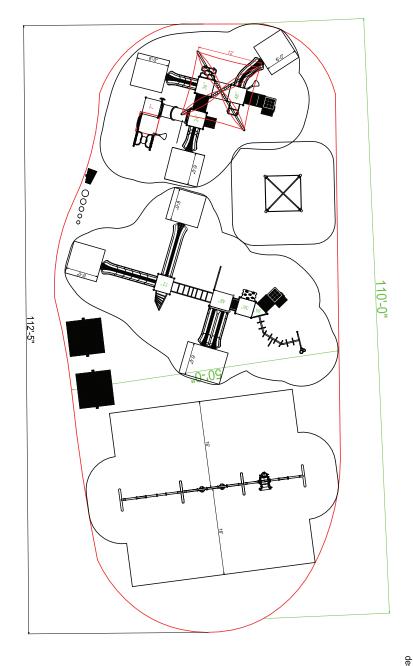

## Top View Detail

Compliance:
This play structure has been designed to meet the safety requirements established in:
- 2010 ADA Standard
- ASTM F1487
- CPSC Pub #325
when the play structure is installed over a properly maintained surfacing material which is in compliance with:
- ASTM F1292
- ASTM F1951

and is appropriate for the highest designated play surface of the structure.

| °  | 2       |
|----|---------|
| -  | 2 3 4 5 |
| 2  | 0.      |
| ¥1 | ≨l      |

| Scale:        | 3                           | Date:                 |                     | Drawing No                    |
|---------------|-----------------------------|-----------------------|---------------------|-------------------------------|
| To Fit        |                             | 01/12/2022            | ASE-350803 ES-20641 | Drawing No: KP-22021 KP-22027 |
|               |                             |                       |                     |                               |
| Surface Area: | Use Zone:                   | Recommended           | Size:               | Structure                     |
| 5650 Sq Ft    | 112-0 00-0                  | 110' 5"Y50' 0"        |                     | 21'-8" x 24'-1" x 14'-3"      |
| Weight:       | Canacity:                   | Group:                | Age                 | HDPS:                         |
| 8790 lbs      | 42-46                       | 2-5                   |                     | 4                             |
|               | Canacity: 42-46 Systems Inc | Creative Recreational |                     |                               |