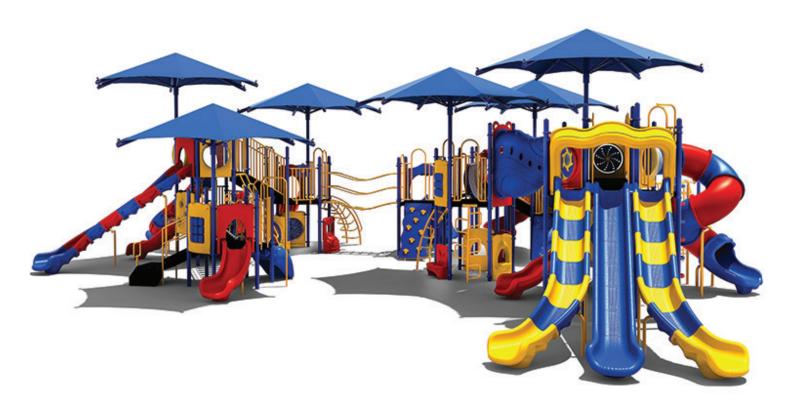

Use Zone: 67' x 72'

Height: 8'

ADA Access: Yes

Age Group: 5-12

Occupancy: 122-126

Free Shipping!

**COMPONENTS:** Window Panel (Above) / Single Straight Slide (Below) / Single Sectional Slide Vertical Rock Climber Below / Single Wave Slide Maze Panel Below / Invert Arch Climber / Double Straight Slide / Spiral Slide / Maze Panel / Ship's Wheel / Interdeck Step / Transfer Station / 90 Degree D-Shape Challenge Ladder / Single Drum / Spiral Bean Climber / Bus Panel Below / Snake Climber Link / Inclined Arch Bridge / Single Seat / Rise Inter Steps / Guardrail w/ Ship's Wheel / Bongo / Rock Climber / Bones Bridge / Sea Creatures Arch Climber / Single Left Turn Slide / Hopscotch Climber Safety Panel Below / Climber / Store Panel (Below) / Invert Arch Climber Below / Rain Wheel / Tube Slide (Above) / Colors & amp; Shapes Panel (Below) / Wing Climber / Funnel Tunnel / Window Panel (Above) / Gear Panel (Below) / Hourglass Panel (Above) / Single Wave Slide (Below) / Arch Bridge / Clock Panel Below / Fun with Bugs Panel (Below) / Pod Climber / Triple Sectional Slide / Suspension Bridge / Carrot Climber / Transfer Station / Fireman's Pole / Single Right Turn Slide / Tic-Tac-Toe Panel / Single Sectional Slide See Through Panel Below