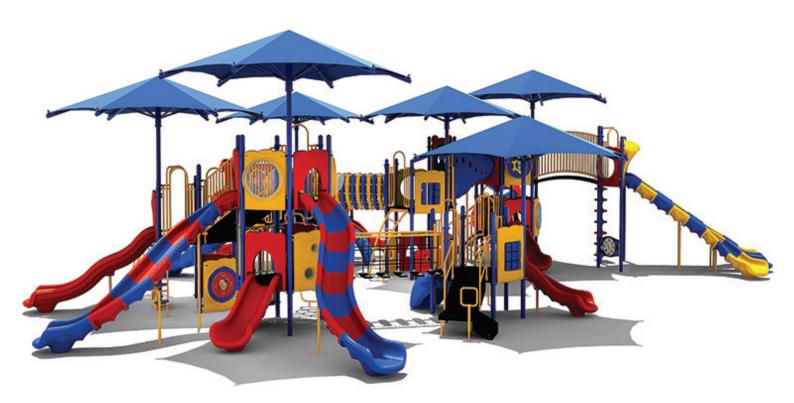

Use Zone: 67' x 72'

Height: 8'

ADA Access: Yes

Age Group: 5-12

Occupancy: 122-126

Free Shipping!

**COMPONENTS:** Window Panel (Above) / Single Straight Slide (Below) / Single Sectional Slide Vertical Rock Climber Below / Single Wave Slide Maze Panel Below / Invert Arch Climber / Double Straight Slide / Spiral Slide / Maze Panel / Ship's Wheel / Interdeck Step / Transfer Station / 90 Degree D-Shape Challenge Ladder / Single Drum / Spiral Bean Climber / Bus Panel Below / Snake Climber Link / Inclined Arch Bridge / Single Seat / Rise Inter Steps / Guardrail w/ Ship's Wheel / Bongo / Rock Climber / Bones Bridge / Sea Creatures Arch Climber / Single Left Turn Slide / Hopscotch Climber Safety Panel Below / Climber / Store Panel (Below) / Invert Arch Climber Below / Rain Wheel / Tube Slide (Above) / Colors & amp; Shapes Panel (Below) / Wing Climber / Funnel Tunnel / Window Panel (Above) / Gear Panel (Below) / Hourglass Panel (Above) / Single Wave Slide (Below) / Arch Bridge / Clock Panel Below / Fun with Bugs Panel (Below) / Pod Climber / Triple Sectional Slide / Suspension Bridge / Carrot Climber / Transfer Station / Fireman's Pole / Single Right Turn Slide / Tic-Tac-Toe Panel / Single Sectional Slide See Through Panel Below