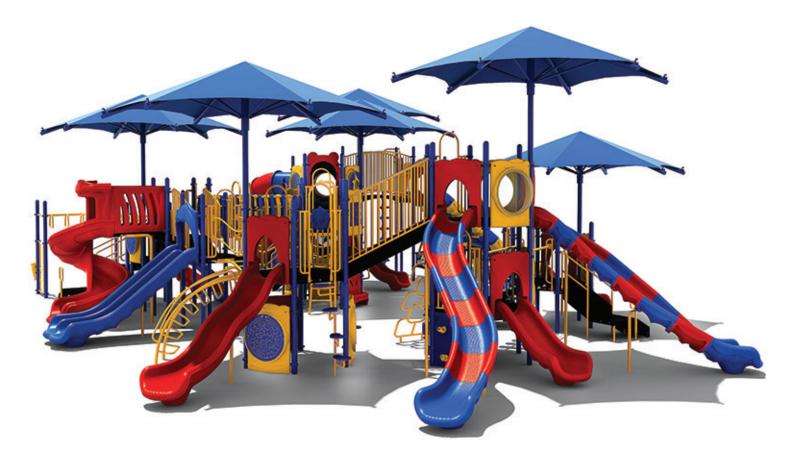

Use Zone: 67' x 72'

Height: 8'

ADA Access: Yes

Age Group: 5-12

Occupancy: 122-126

Free Shipping!

**COMPONENTS:** Window Panel (Above) / Single Straight Slide (Below) / Single Sectional Slide Vertical Rock Climber Below / Single Wave Slide Maze Panel Below / Invert Arch Climber / Double Straight Slide / Spiral Slide / Maze Panel / Ship's Wheel / Interdeck Step / Transfer Station / 90 Degree D-Shape Challenge Ladder / Single Drum / Spiral Bean Climber / Bus Panel Below / Snake Climber Link / Inclined Arch Bridge / Single Seat / Rise Inter Steps / Guardrail w/ Ship's Wheel / Bongo / Rock Climber / Bones Bridge / Sea Creatures Arch Climber / Single Left Turn Slide / Hopscotch Climber Safety Panel Below / Climber / Store Panel (Below) / Invert Arch Climber Below / Rain Wheel / Tube Slide (Above) / Colors & amp; Shapes Panel (Below) / Wing Climber / Funnel Tunnel / Window Panel (Above) / Gear Panel (Below) / Hourglass Panel (Above) / Single Wave Slide (Below) / Arch Bridge / Clock Panel Below / Fun with Bugs Panel (Below) / Pod Climber / Triple Sectional Slide / Suspension Bridge / Carrot Climber / Transfer Station / Fireman's Pole / Single Right Turn Slide / Tic-Tac-Toe Panel / Single Sectional Slide See Through Panel Below