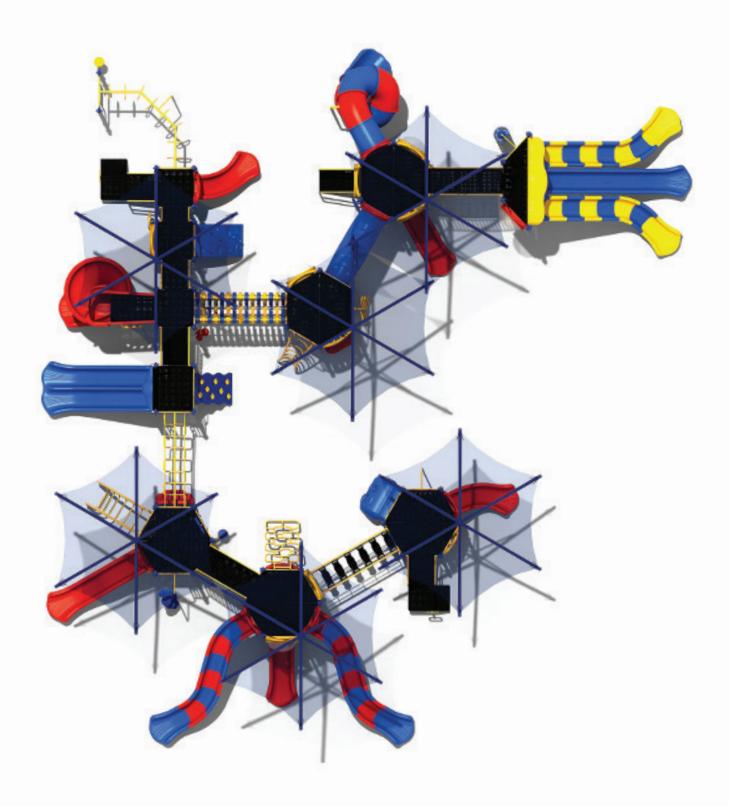

Use Zone: 67' x 72'

Height: 8'

ADA Access: Yes

Age Group: 5-12

Occupancy: 122-126

Free Shipping!

**COMPONENTS:** Window Panel (Above) / Single Straight Slide (Below) / Single Sectional Slide Vertical Rock Climber Below / Single Wave Slide Maze Panel Below / Invert Arch Climber / Double Straight Slide / Spiral Slide / Maze Panel / Ship's Wheel / Interdeck Step / Transfer Station / 90 Degree D-Shape Challenge Ladder / Single Drum / Spiral Bean Climber / Bus Panel Below / Snake Climber Link / Inclined Arch Bridge / Single Seat / Rise Inter Steps / Guardrail w/ Ship's Wheel / Bongo / Rock Climber / Bones Bridge / Sea Creatures Arch Climber / Single Left Turn Slide / Hopscotch Climber Safety Panel Below / Climber / Store Panel (Below) / Invert Arch Climber Below / Rain Wheel / Tube Slide (Above) / Colors & amp; Shapes Panel (Below) / Wing Climber / Funnel Tunnel / Window Panel (Above) / Gear Panel (Below) / Hourglass Panel (Above) / Single Wave Slide (Below) / Arch Bridge / Clock Panel Below / Fun with Bugs Panel (Below) / Pod Climber / Triple Sectional Slide / Suspension Bridge / Carrot Climber / Transfer Station / Fireman's Pole / Single Right Turn Slide / Tic-Tac-Toe Panel / Single Sectional Slide See Through Panel Below