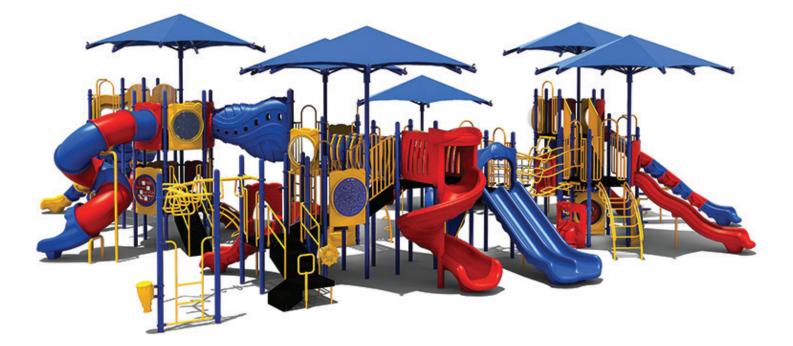

Use Zone: 67' x 72'

Height: 8'

ADA Access: Yes

Age Group: 5-12

Occupancy: 122-126

Free Shipping!

**COMPONENTS:** Window Panel (Above) / Single Straight Slide (Below) / Single Sectional Slide Vertical Rock Climber Below / Single Wave Slide Maze Panel Below / Invert Arch Climber / Double Straight Slide / Spiral Slide / Maze Panel / Ship's Wheel / Interdeck Step / Transfer Station / 90 Degree D-Shape Challenge Ladder / Single Drum / Spiral Bean Climber / Bus Panel Below / Snake Climber Link / Inclined Arch Bridge / Single Seat / Rise Inter Steps / Guardrail w/ Ship's Wheel / Bongo / Rock Climber / Bones Bridge / Sea Creatures Arch Climber / Single Left Turn Slide / Hopscotch Climber Safety Panel Below / Climber / Store Panel (Below) / Invert Arch Climber Below / Rain Wheel / Tube Slide (Above) / Colors & amp; Shapes Panel (Below) / Wing Climber / Funnel Tunnel / Window Panel (Above) / Gear Panel (Below) / Hourglass Panel (Above) / Single Wave Slide (Below) / Arch Bridge / Clock Panel Below / Fun with Bugs Panel (Below) / Pod Climber / Triple Sectional Slide / Suspension Bridge / Carrot Climber / Transfer Station / Fireman's Pole / Single Right Turn Slide / Tic-Tac-Toe Panel / Single Sectional Slide See Through Panel Below