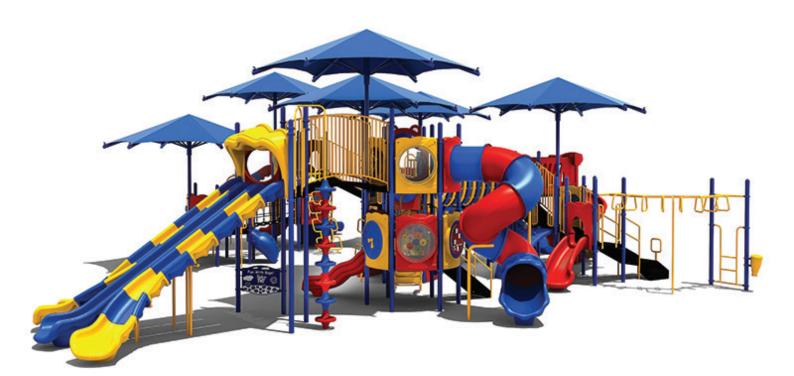

Use Zone: 67' x 72'

Height: 8'

ADA Access: Yes

Age Group: 5-12

Occupancy: 122-126

Free Shipping!

**COMPONENTS:** Window Panel (Above) / Single Straight Slide (Below) / Single Sectional Slide Vertical Rock Climber Below / Single Wave Slide Maze Panel Below / Invert Arch Climber / Double Straight Slide / Spiral Slide / Maze Panel / Ship's Wheel / Interdeck Step / Transfer Station / 90 Degree D-Shape Challenge Ladder / Single Drum / Spiral Bean Climber / Bus Panel Below / Snake Climber Link / Inclined Arch Bridge / Single Seat / Rise Inter Steps / Guardrail w/ Ship's Wheel / Bongo / Rock Climber / Bones Bridge / Sea Creatures Arch Climber / Single Left Turn Slide / Hopscotch Climber Safety Panel Below / Climber / Store Panel (Below) / Invert Arch Climber Below / Rain Wheel / Tube Slide (Above) / Colors & amp; Shapes Panel (Below) / Wing Climber / Funnel Tunnel / Window Panel (Above) / Gear Panel (Below) / Hourglass Panel (Above) / Single Wave Slide (Below) / Arch Bridge / Clock Panel Below / Fun with Bugs Panel (Below) / Pod Climber / Triple Sectional Slide / Suspension Bridge / Carrot Climber / Transfer Station / Fireman's Pole / Single Right Turn Slide / Tic-Tac-Toe Panel / Single Sectional Slide See Through Panel Below