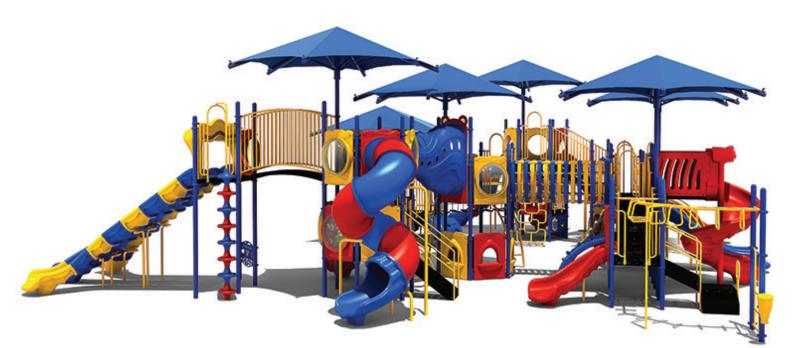

Use Zone: 67' x 72'

Height: 8'

ADA Access: Yes

Age Group: 5-12

Occupancy: 122-126

Free Shipping!

**COMPONENTS:** Window Panel (Above) / Single Straight Slide (Below) / Single Sectional Slide Vertical Rock Climber Below / Single Wave Slide Maze Panel Below / Invert Arch Climber / Double Straight Slide / Spiral Slide / Maze Panel / Ship's Wheel / Interdeck Step / Transfer Station / 90 Degree D-Shape Challenge Ladder / Single Drum / Spiral Bean Climber / Bus Panel Below / Snake Climber Link / Inclined Arch Bridge / Single Seat / Rise Inter Steps / Guardrail w/ Ship's Wheel / Bongo / Rock Climber / Bones Bridge / Sea Creatures Arch Climber / Single Left Turn Slide / Hopscotch Climber Safety Panel Below / Climber / Store Panel (Below) / Invert Arch Climber Below / Rain Wheel / Tube Slide (Above) / Colors & amp; Shapes Panel (Below) / Wing Climber / Funnel Tunnel / Window Panel (Above) / Gear Panel (Below) / Hourglass Panel (Above) / Single Wave Slide (Below) / Arch Bridge / Clock Panel Below / Fun with Bugs Panel (Below) / Pod Climber / Triple Sectional Slide / Suspension Bridge / Carrot Climber / Transfer Station / Fireman's Pole / Single Right Turn Slide / Tic-Tac-Toe Panel / Single Sectional Slide See Through Panel Below