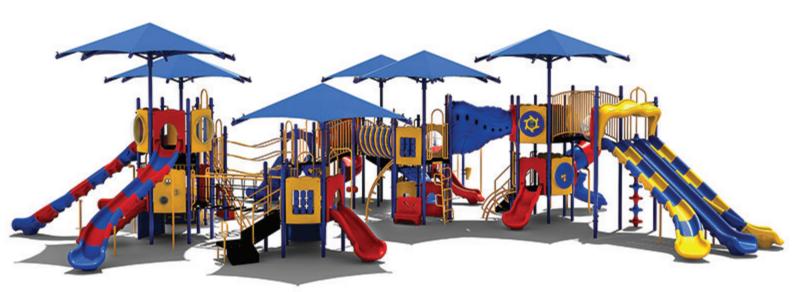

Use Zone: 67' x 72'

Height: 8'

ADA Access: Yes

Age Group: 5-12

Occupancy: 122-126

Free Shipping!

**COMPONENTS:** Window Panel (Above) / Single Straight Slide (Below) / Single Sectional Slide Vertical Rock Climber Below / Single Wave Slide Maze Panel Below / Invert Arch Climber / Double Straight Slide / Spiral Slide / Maze Panel / Ship's Wheel / Interdeck Step / Transfer Station / 90 Degree D-Shape Challenge Ladder / Single Drum / Spiral Bean Climber / Bus Panel Below / Snake Climber Link / Inclined Arch Bridge / Single Seat / Rise Inter Steps / Guardrail w/ Ship's Wheel / Bongo / Rock Climber / Bones Bridge / Sea Creatures Arch Climber / Single Left Turn Slide / Hopscotch Climber Safety Panel Below / Climber / Store Panel (Below) / Invert Arch Climber Below / Rain Wheel / Tube Slide (Above) / Colors & amp; Shapes Panel (Below) / Wing Climber / Funnel Tunnel / Window Panel (Above) / Gear Panel (Below) / Hourglass Panel (Above) / Single Wave Slide (Below) / Arch Bridge / Clock Panel Below / Fun with Bugs Panel (Below) / Pod Climber / Triple Sectional Slide / Suspension Bridge / Carrot Climber / Transfer Station / Fireman's Pole / Single Right Turn Slide / Tic-Tac-Toe Panel / Single Sectional Slide See Through Panel Below