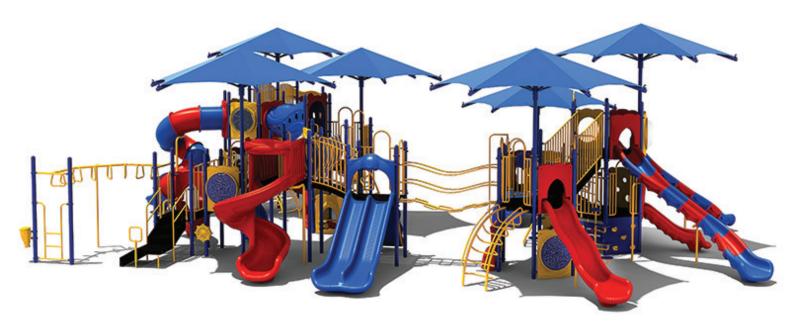

Use Zone: 67' x 72'

Height: 8'

ADA Access: Yes

Age Group: 5-12

Occupancy: 122-126

Free Shipping!

**COMPONENTS:** Window Panel (Above) / Single Straight Slide (Below) / Single Sectional Slide Vertical Rock Climber Below / Single Wave Slide Maze Panel Below / Invert Arch Climber / Double Straight Slide / Spiral Slide / Maze Panel / Ship's Wheel / Interdeck Step / Transfer Station / 90 Degree D-Shape Challenge Ladder / Single Drum / Spiral Bean Climber / Bus Panel Below / Snake Climber Link / Inclined Arch Bridge / Single Seat / Rise Inter Steps / Guardrail w/ Ship's Wheel / Bongo / Rock Climber / Bones Bridge / Sea Creatures Arch Climber / Single Left Turn Slide / Hopscotch Climber Safety Panel Below / Climber / Store Panel (Below) / Invert Arch Climber Below / Rain Wheel / Tube Slide (Above) / Colors & amp; Shapes Panel (Below) / Wing Climber / Funnel Tunnel / Window Panel (Above) / Gear Panel (Below) / Hourglass Panel (Above) / Single Wave Slide (Below) / Arch Bridge / Clock Panel Below / Fun with Bugs Panel (Below) / Pod Climber / Triple Sectional Slide / Suspension Bridge / Carrot Climber / Transfer Station / Fireman's Pole / Single Right Turn Slide / Tic-Tac-Toe Panel / Single Sectional Slide See Through Panel Below