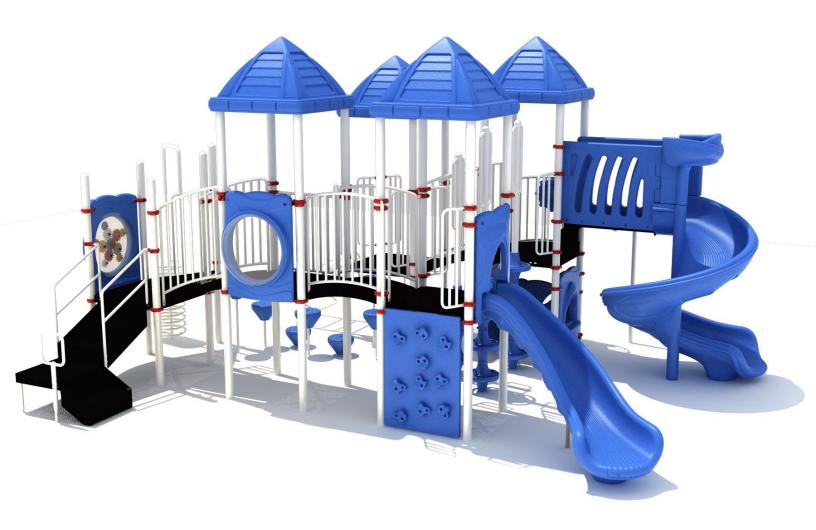

Use Zone: 30'11"x 35'

**ADA Access: Yes** 

Age Group: 5-12

Occupancy: 50-54

Free Shipping!

COMPONENT: Floating Tunnel
Tower / Frog Pad Challenge Ladder
/Ring Swing Challenge Ladder /
Cylinder Spinner / Boulder Climber
/ Single Sectional Slide / Cargo
Climber / Climber / Climber / Crab
Pods / Saddle Slide / Cylinder
Spinner