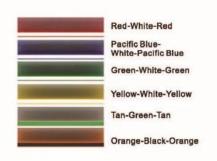

- Tan Plastic
- Dark Green Plastic
- Brown Plastic
- Rainforest Green Metal Accessories



## PIRATE SHIP - YELLOW

- Brown Posts
- Tan Plastic
- Brown Plastic
- Sunglow Yellow Plastic Tan - Metal Accessories



# CASTLE - BLUE

- Brick Red Posts
- Pacific Blue Plastic
- Gary White Plastic Sunglow Yellow - Metal Accessories



- Brown Posts

  - Ten Plestic



## BACKWOODS - NATURAL RED RIVER - PRIMARY

- M Dark Green Plastic
- Brown Plastic
- Tan Metal Accessories
- Sunglow Yellow Posts
- Pacific Blue Plastic
- Primary Red Plastic
- Pacific Blue Metal Accessories

# **Post & Metal**

# **Double Color** Polyethylene

#### .75-inch





# **Blow Mold Plastic**



# .48-inch

Black



Red-White-Red

Pacific Blue-White-Pacific Blue

# **Single Color** Polyethylene

## .60-inch



# .24-inch



# **Roto Mold Plastic**