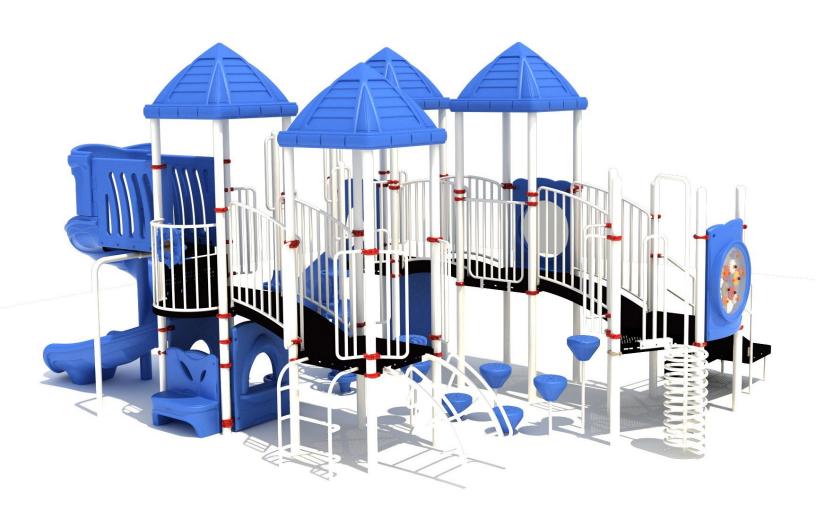

Use Zone: 30'11"x 35'

**ADA Access: Yes** 

Age Group: 5-12

Occupancy: 50-54

Free Shipping!

COMPONENT: Floating Tunnel
Tower / Frog Pad Challenge Ladder
/Ring Swing Challenge Ladder /
Cylinder Spinner / Boulder Climber
/ Single Sectional Slide / Cargo
Climber / Climber / Climber / Crab
Pods / Saddle Slide / Cylinder
Spinner