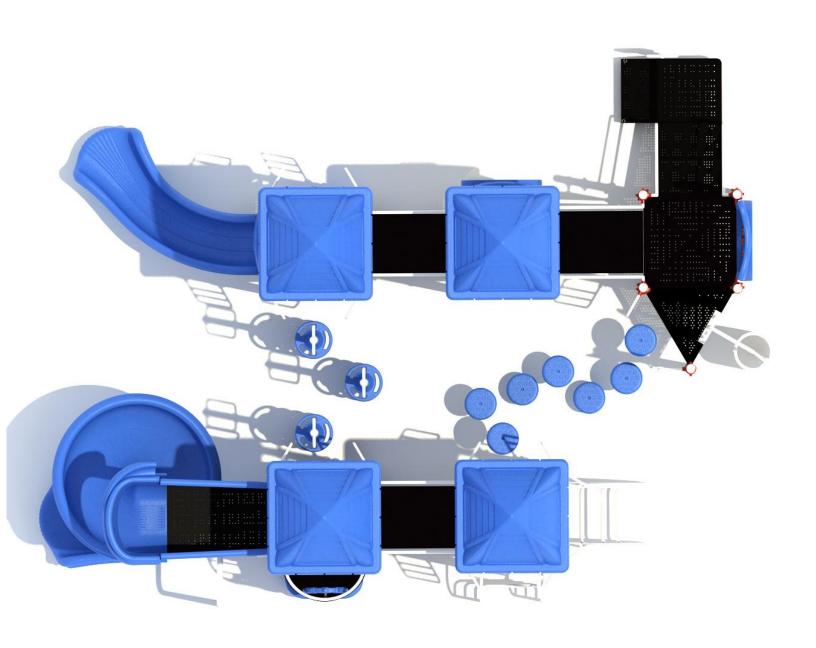

Use Zone: 30'11"x 35'

**ADA Access: Yes** 

Age Group: 5-12

Occupancy: 50-54

Free Shipping!

COMPONENT: Floating Tunnel
Tower / Frog Pad Challenge Ladder
/Ring Swing Challenge Ladder /
Cylinder Spinner / Boulder Climber
/ Single Sectional Slide / Cargo
Climber / Climber / Climber / Crab
Pods / Saddle Slide / Cylinder
Spinner