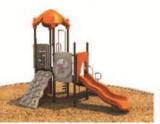

## CASCADE

- Brown Posts
- Sun Burnt Orange Plastic
- Tan Plastic
- Tan Metal Accessories