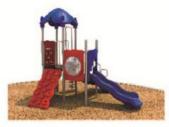

## FIRECRACKER - PRIMARY

- Brick Red Posts
- Pacific Blue Plastic
- Primary Red Plastic
- Sunglow Yellow Metal Accessories