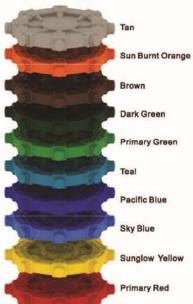

k Red Posts
- Pacific Blue Plastic
- Primary Green Plastic
- Pacific Blue Metal Accessories



# TREEHOUSE- NATURAL

- Brown Posts
- Tan Plastic
- Dark Green Plastic
- Brown Plastic
- Rainforest Green Metal Accessories



## PIRATE SHIP - YELLOW

- Brown Posts
- Tan Plastic
- Brown Plastic
- Sunglow Yellow Plastic Tan - Metal Accessories



# CASTLE - BLUE

- Brick Red Posts
- Pacific Blue Plastic
- Gary White Plastic Sunglow Yellow - Metal Accessories



- Brown Posts

  - Ten Plastic



## BACKWOODS - NATURAL RED RIVER - PRIMARY

- M Dark Green Plastic
- Brown Plastic
- Tan Metal Accessories
- Sunglow Yellow Posts
- Pacific Blue Plastic
- Primary Red Plastic
- Pacific Blue Metal Accessories

# **Post & Metal**

# **Double Color** Polyethylene

#### .75-inch





# **Blow Mold Plastic**



# .48-inch

Black



Red-White-Red

Pacific Blue-White-Pacific Blue

# **Single Color** Polyethylene

## .60-inch



# .24-inch



# **Roto Mold Plastic**