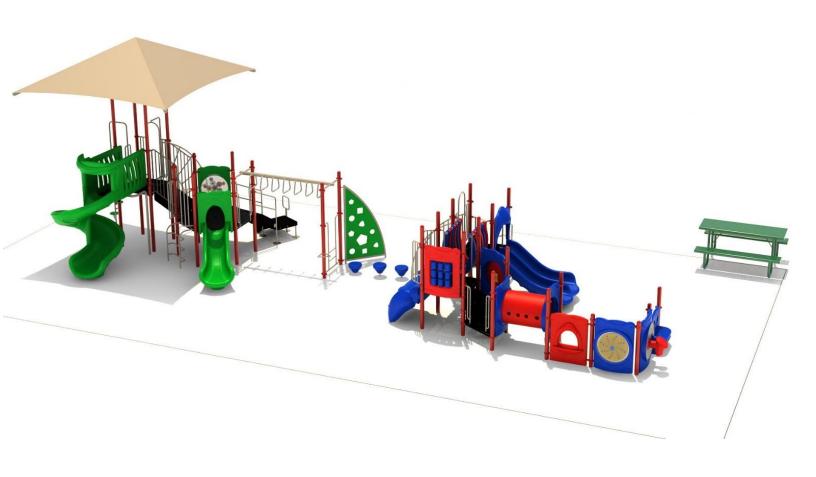

Use Zone: 61'5" x 28'5"

Age Group: 2-12

Occupancy: 56-60

Free Shipping!

COMPONENT: Floating Tunnel
Tower / Frog Pad Challenge Ladder
/Ring Swing Challenge Ladder /
Cylinder Spinner / Boulder Climber
/ Single Sectional Slide / Cargo
Climber / Climber / Climber / Crab
Pods / Saddle Slide / Cylinder
Spinner