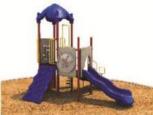

Use Zone: 61'5" x 28'5"

Age Group: 2-12

Occupancy: 56-60

Free Shipping!

COMPONENT: Floating Tunnel
Tower / Frog Pad Challenge Ladder
/Ring Swing Challenge Ladder /
Cylinder Spinner / Boulder Climber
/ Single Sectional Slide / Cargo
Climber / Climber / Climber / Crab
Pods / Saddle Slide / Cylinder
Spinner