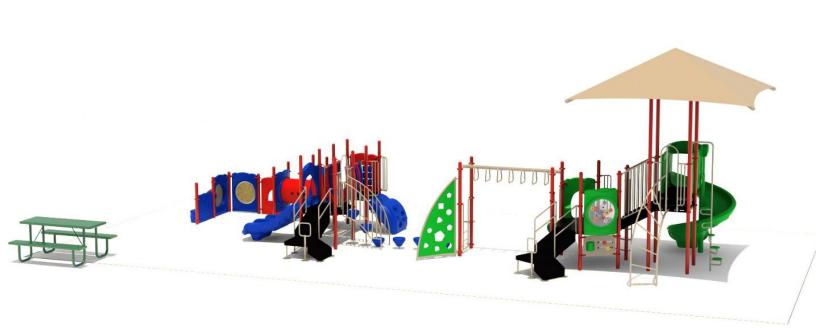

Use Zone: 61'5" x 28'5"

Age Group: 2-12

Occupancy: 56-60

Free Shipping!

COMPONENT: Floating Tunnel
Tower / Frog Pad Challenge Ladder
/Ring Swing Challenge Ladder /
Cylinder Spinner / Boulder Climber
/ Single Sectional Slide / Cargo
Climber / Climber / Climber / Crab
Pods / Saddle Slide / Cylinder
Spinner