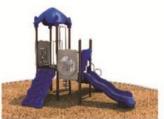

# PATRIOT

- ☐ White Posts
- Pacific Blue Plastic
- Primary Red Plastic
- Tan Metal Accessories