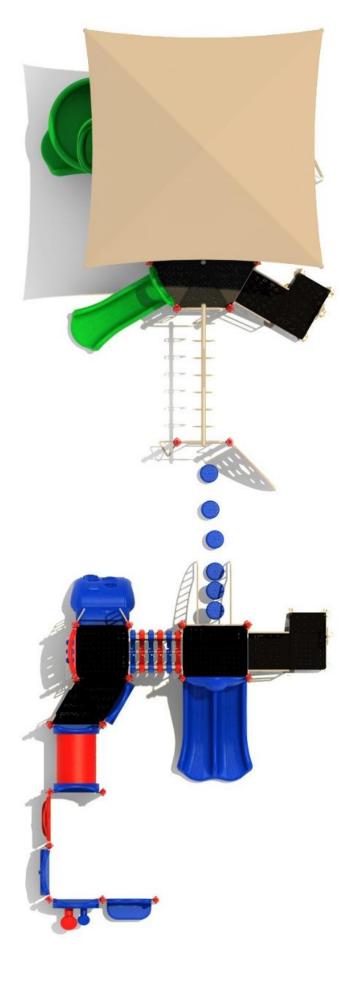

Use Zone: 61'5" x 28'5"

Age Group: 2-12

Occupancy: 56-60

Free Shipping!

COMPONENT: Floating Tunnel
Tower / Frog Pad Challenge Ladder
/Ring Swing Challenge Ladder /
Cylinder Spinner / Boulder Climber
/ Single Sectional Slide / Cargo
Climber / Climber / Climber / Crab
Pods / Saddle Slide / Cylinder
Spinner