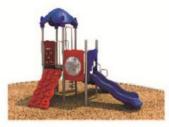

## PLATINUM - PRIMARY

- Tan Posts
- Pacific Blue Plastic
- Primary Red Plastic
- Tan Metal Accessories