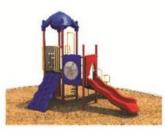

## FIRECRACKER - PRIMARY

- Brick Red Posts
- Pacific Blue Plastic
- Primary Red Plastic
- Sunglow Yellow Metal Accessories