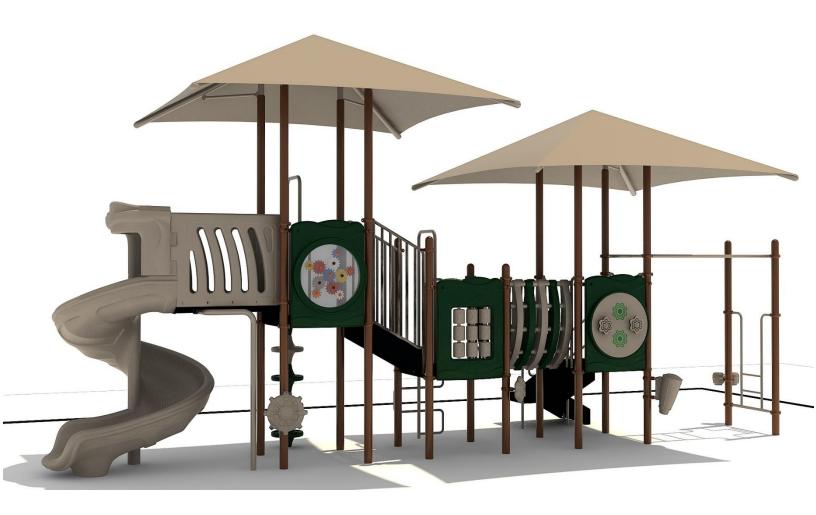

Use Zone: 41'8"x 28'4"

Age Group: 2-12

Occupancy: 26-30

Free Shipping!

COMPONENT: Floating Tunnel
Tower / Frog Pad Challenge Ladder
/Ring Swing Challenge Ladder /
Cylinder Spinner / Boulder Climber
/ Single Sectional Slide / Cargo
Climber / Climber / Climber / Crab
Pods / Saddle Slide / Cylinder
Spinner