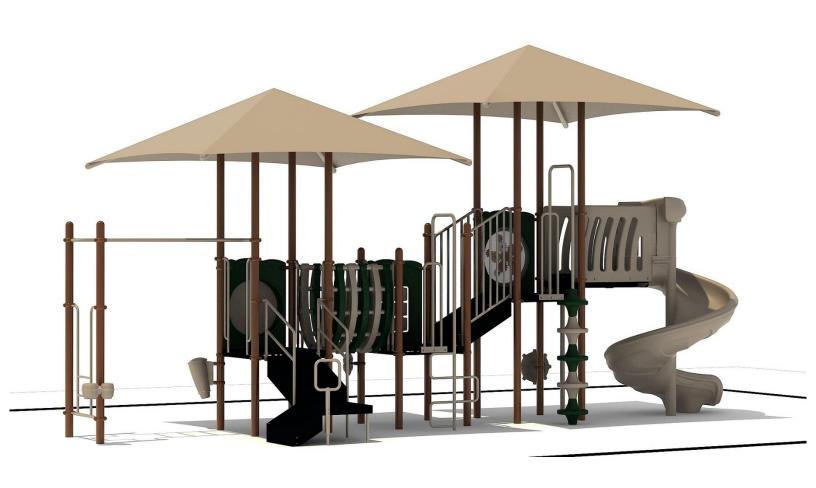

Use Zone: 41'8"x 28'4"

Age Group: 2-12

Occupancy: 26-30

Free Shipping!

COMPONENT: Floating Tunnel
Tower / Frog Pad Challenge Ladder
/Ring Swing Challenge Ladder /
Cylinder Spinner / Boulder Climber
/ Single Sectional Slide / Cargo
Climber / Climber / Climber / Crab
Pods / Saddle Slide / Cylinder
Spinner