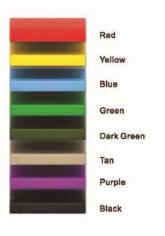

- Brown Posts
- Tan Plastic
- Dark Green Plastic
- Brown Plastic
- Rainforest Green Metal Accessories



## PIRATE SHIP - YELLOW

- Brown Posts
- Tan Plastic
- Brown Plastic
- Sunglow Yellow Plastic Tan - Metal Accessories



# CASTLE - BLUE

- Brick Red Posts
- Pacific Blue Plastic
- Gary White Plastic Sunglow Yellow - Metal Accessories



- Brown Posts

  - Ten Plastic



## BACKWOODS - NATURAL RED RIVER - PRIMARY

- M Dark Green Plastic
- Brown Plastic
- Tan Metal Accessories
- Sunglow Yellow Posts
- Pacific Blue Plastic
- Primary Red Plastic
- Pacific Blue Metal Accessories

# **Post & Metal**

# **Double Color** Polyethylene

#### .75-inch





# **Blow Mold Plastic**



# .48-inch

Black



Red-White-Red

Pacific Blue-White-Pacific Blue

# **Single Color** Polyethylene

## .60-inch



# .24-inch



# **Roto Mold Plastic**