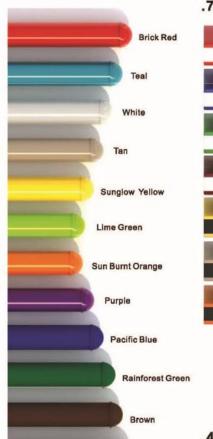

ies



## SPRING TIME

- Brick Red Posts
- Pacific Blue Plastic
- Primary Green Plastic
- Pacific Blue Metal Accessories



# TREEHOUSE- NATURAL

- Brown Posts
- Tan Plastic
- Dark Green Plastic
- Brown Plastic
- Rainforest Green Metal Accessories



## PIRATE SHIP - YELLOW

- Brown Posts
- Tan Plastic
- Brown Plastic
- Sunglow Yellow Plastic Tan - Metal Accessories



# CASTLE - BLUE

- Brick Red Posts
- Pacific Blue Plastic
- Gary White Plastic Sunglow Yellow - Metal Accessories



- Brown Posts

  - Ten Plastic



## BACKWOODS - NATURAL RED RIVER - PRIMARY

- M Dark Green Plastic
- Brown Plastic
- Tan Metal Accessories
- Sunglow Yellow Posts
- Pacific Blue Plastic
- Primary Red Plastic
- Pacific Blue Metal Accessories

# **Post & Metal**

# **Double Color** Polyethylene

#### .75-inch





# **Blow Mold Plastic**



# .48-inch

Black



Red-White-Red

Pacific Blue-White-Pacific Blue

# **Single Color** Polyethylene

## .60-inch



# .24-inch



# **Roto Mold Plastic**