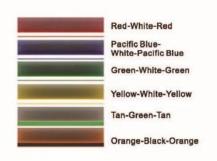

- Tan Plastic
- Dark Green Plastic
- Brown Plastic
- Rainforest Green Metal Accessories



## PIRATE SHIP - YELLOW

- Brown Posts
- Tan Plastic
- Brown Plastic
- Sunglow Yellow Plastic Tan - Metal Accessories



# CASTLE - BLUE

- Brick Red Posts
- Pacific Blue Plastic
- Gary White Plastic Sunglow Yellow - Metal Accessories



- Brown Posts

  - Ten Plastic



## BACKWOODS - NATURAL RED RIVER - PRIMARY

- M Dark Green Plastic
- Brown Plastic
- Tan Metal Accessories
- Sunglow Yellow Posts
- Pacific Blue Plastic
- Primary Red Plastic
- Pacific Blue Metal Accessories

# **Post & Metal**

# **Double Color** Polyethylene

#### .75-inch





# **Blow Mold Plastic**



# .48-inch

Black



Red-White-Red

Pacific Blue-White-Pacific Blue

# **Single Color** Polyethylene

## .60-inch



# .24-inch



# **Roto Mold Plastic**