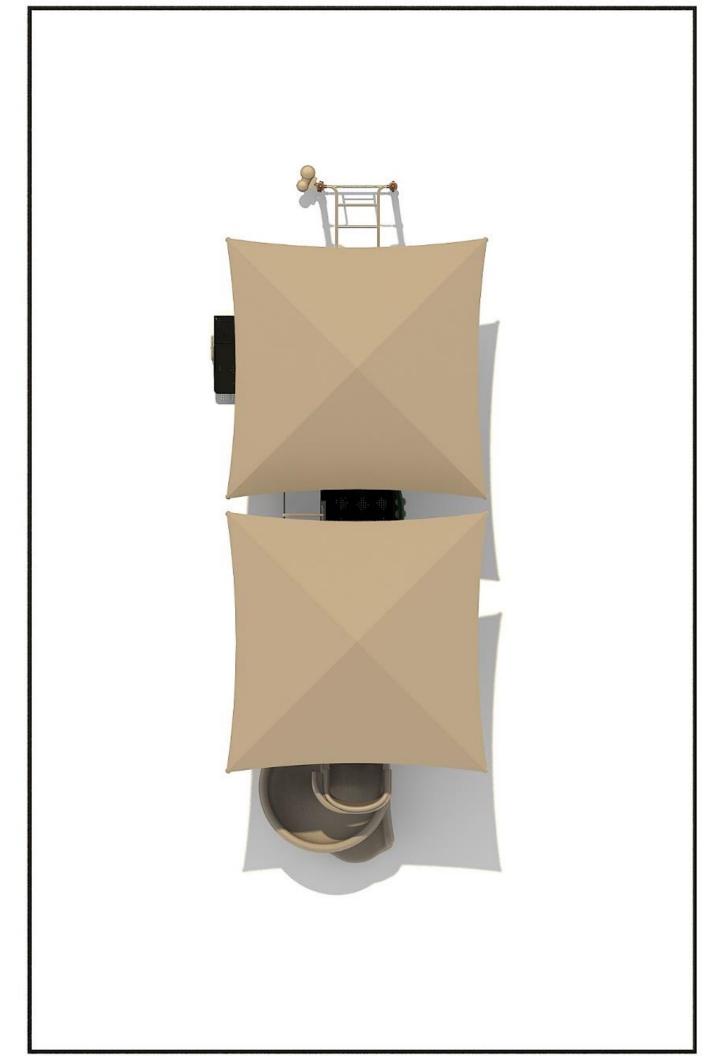

Use Zone: 41'8"x 28'4"

Age Group: 2-12

Occupancy: 26-30

Free Shipping!

COMPONENT: Floating Tunnel
Tower / Frog Pad Challenge Ladder
/Ring Swing Challenge Ladder /
Cylinder Spinner / Boulder Climber
/ Single Sectional Slide / Cargo
Climber / Climber / Climber / Crab
Pods / Saddle Slide / Cylinder
Spinner