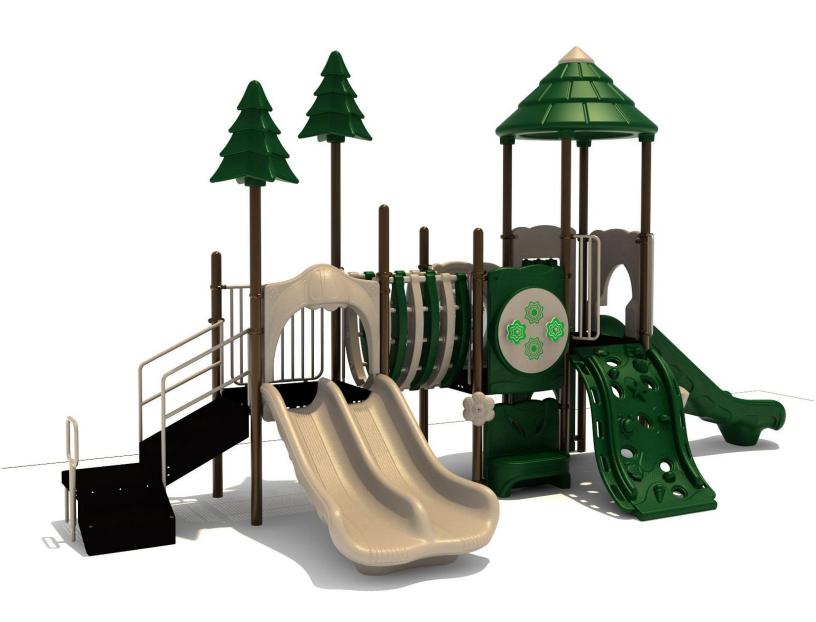

Use Zone: 36'4"x 22'1"

Age Group: 2-12

Occupancy: 20-24

Free Shipping!

**COMPONENT:** Floating Tunnel Tower / Frog Pad Challenge Ladder /Ring Swing Challenge Ladder / Cylinder Spinner / Boulder Climber / Single Sectional Slide / Cargo Climber / Climber / Climber / Crab Pods / Saddle Slide / Cylinder Spinner

### FOREST- NATURAL

- Brown Posts
- Dark Green Plastic
- Tan Plastic Tan - Metal Accessories

PATRIOT

Pacific Blue - Plastic

Primary Red - Plastic

Tan - Metal Accessories

White - Posts