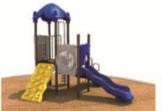

## DAYBREAK

- Pacific Blue Posts
- Pacific Blue Plastic
- Sunglow Yellow Plastic
- Tan Plastic
- Tan Metal Accessori