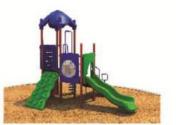

## **BIG SKY**

- Brick Red Posts
- Pacific Blue Plastic
- Primary Green Plastic
- Pacific Blue Metal Accessories