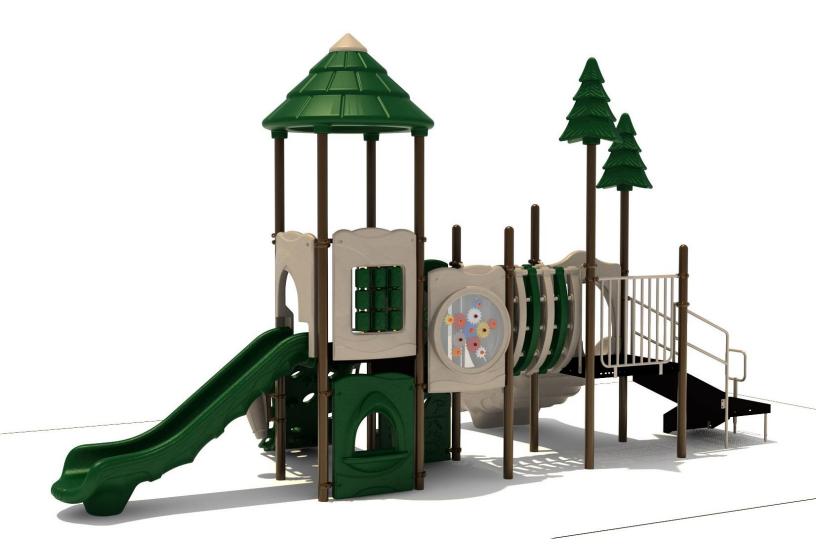

Use Zone: 36'4"x 22'1"

Age Group: 2-12

Occupancy: 20-24

Free Shipping!

**COMPONENT:** Floating Tunnel Tower / Frog Pad Challenge Ladder /Ring Swing Challenge Ladder / Cylinder Spinner / Boulder Climber / Single Sectional Slide / Cargo Climber / Climber / Climber / Crab Pods / Saddle Slide / Cylinder Spinner

### FOREST- NATURAL

- Brown Posts
- Dark Green Plastic
- Tan Plastic Tan - Metal Accessories

PATRIOT

Pacific Blue - Plastic

Primary Red - Plastic

Tan - Metal Accessories

White - Posts