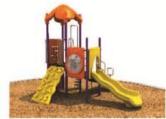

Use Zone: 36'4"x 22'1"

Age Group: 2-12

Occupancy: 20-24

Free Shipping!

**COMPONENT:** Floating Tunnel Tower / Frog Pad Challenge Ladder /Ring Swing Challenge Ladder / Cylinder Spinner / Boulder Climber / Single Sectional Slide / Cargo Climber / Climber / Climber / Crab Pods / Saddle Slide / Cylinder Spinner