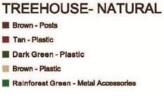

### FOREST- NATURAL

- Brown Posts
- Dark Green Plastic
- Tan Plastic Tan - Metal Accessories

PATRIOT

Pacific Blue - Plastic

Primary Red - Plastic

Tan - Metal Accessories

White - Posts