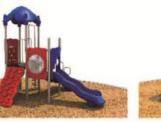

## CASTLE - BLUE

- Brick Red Posts
- Pacific Blue Plastic
- Gary White Plastic
- Sunglow Yellow Metal Accessories