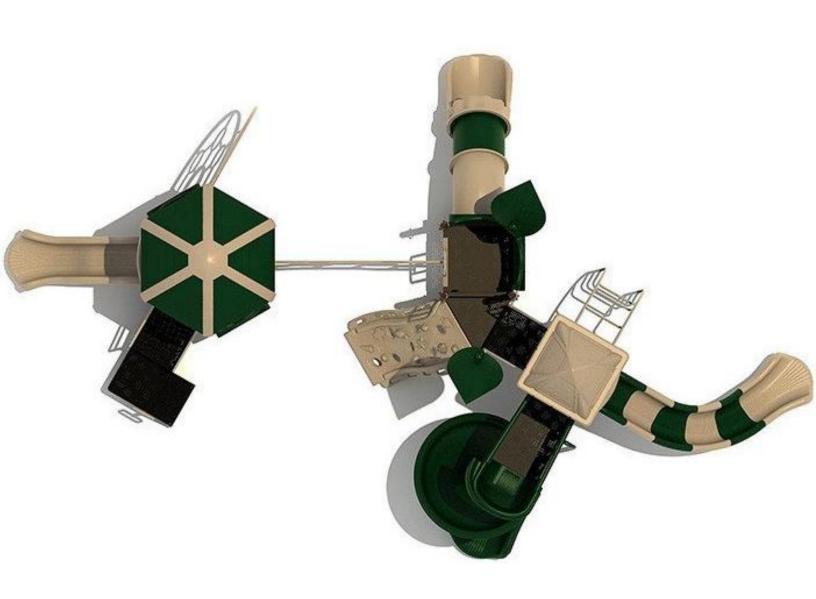

Use Zone: 47'2" x 34'4"

Age Group: 2-12 years

Occupancy: 36 to 40

Free Shipping!

COMPONENT: Floating Tunnel
Tower / Frog Pad Challenge Ladder
/Ring Swing Challenge Ladder /
Cylinder Spinner / Boulder Climber
/ Single Sectional Slide / Cargo
Climber / Climber / Climber / Crab
Pods / Saddle Slide / Cylinder
Spinner