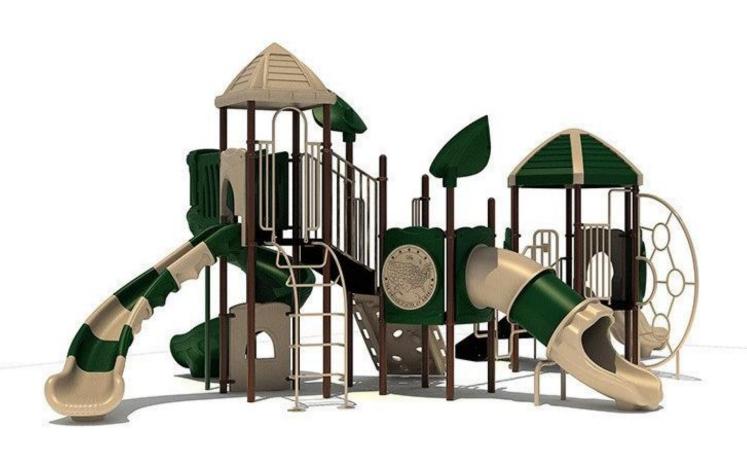

Use Zone: 47'2" x 34'4"

Age Group: 2-12 years

Occupancy: 36 to 40

Free Shipping!

COMPONENT: Floating Tunnel
Tower / Frog Pad Challenge Ladder
/Ring Swing Challenge Ladder /
Cylinder Spinner / Boulder Climber
/ Single Sectional Slide / Cargo
Climber / Climber / Climber / Crab
Pods / Saddle Slide / Cylinder
Spinner