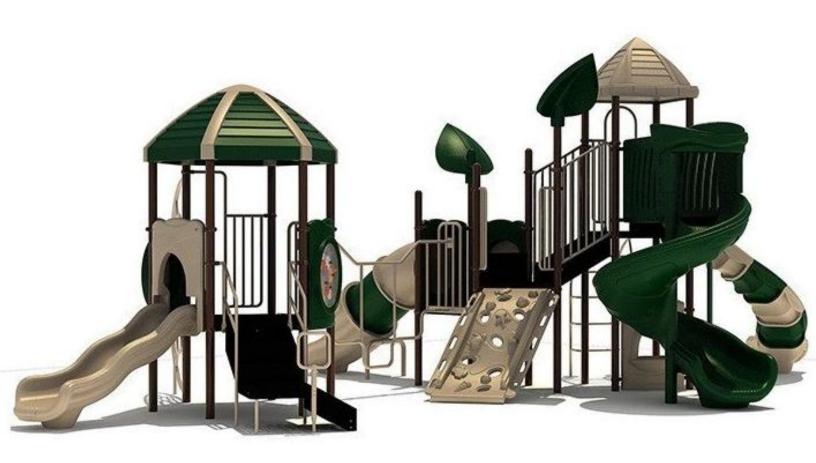

Use Zone: 47'2" x 34'4"

Age Group: 2-12 years

Occupancy: 36 to 40

Free Shipping!

COMPONENT: Floating Tunnel
Tower / Frog Pad Challenge Ladder
/Ring Swing Challenge Ladder /
Cylinder Spinner / Boulder Climber
/ Single Sectional Slide / Cargo
Climber / Climber / Climber / Crab
Pods / Saddle Slide / Cylinder
Spinner