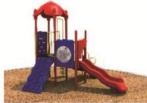

Use Zone: 47'2" x 34'4"

Age Group: 2-12 years

Occupancy: 36 to 40

Free Shipping!

COMPONENT: Floating Tunnel
Tower / Frog Pad Challenge Ladder
/Ring Swing Challenge Ladder /
Cylinder Spinner / Boulder Climber
/ Single Sectional Slide / Cargo
Climber / Climber / Climber / Crab
Pods / Saddle Slide / Cylinder
Spinner