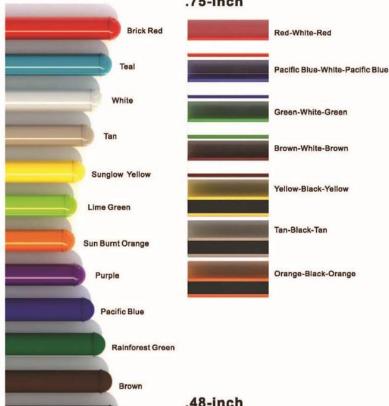

# **COLOR GUIDE**

### Post & Metal **Double Color** Polyethylene

### .75-inch

Black

### .48-inch