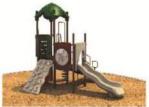

Use Zone: 47'2" x 34'4"

Age Group: 2-12 years

Occupancy: 36 to 40

Free Shipping!

COMPONENT: Floating Tunnel
Tower / Frog Pad Challenge Ladder
/Ring Swing Challenge Ladder /
Cylinder Spinner / Boulder Climber
/ Single Sectional Slide / Cargo
Climber / Climber / Climber / Crab
Pods / Saddle Slide / Cylinder
Spinner