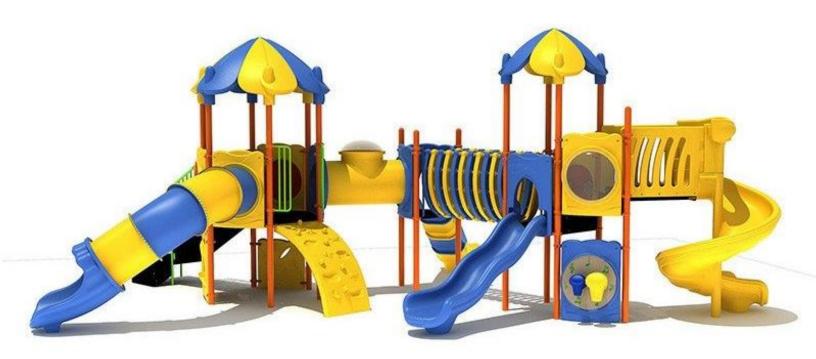

Use Zone: 44'6" x 33'4"

Age Group: 2-12 years

Occupancy: 36 to 40

Free Shipping!

**COMPONENT:** Floating Tunnel Tower / Frog Pad Challenge Ladder /Ring Swing Challenge Ladder / Cylinder Spinner / Boulder Climber / Single Sectional Slide / Cargo Climber / Climber / Climber / Crab Pods / Saddle Slide / Cylinder Spinner