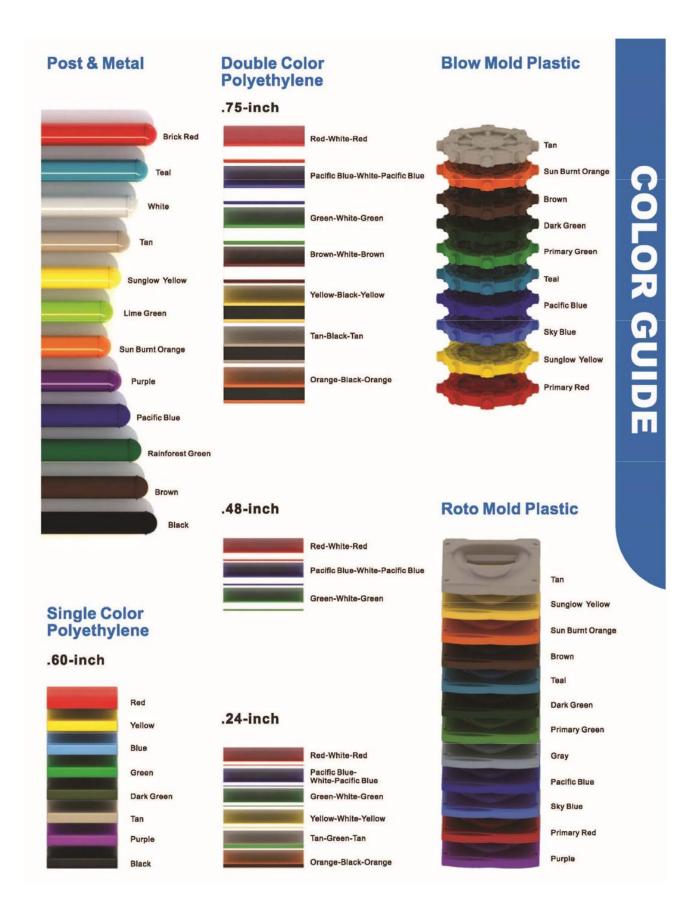

#### Brown - Posts Tan - Plastic

- Brown Plastic
- Sunglow Yellow Plastic
- Tan Metal Accessories

# CASTLE - BLUE

- Brick Red Posts
- Pacific Blue Plastic
- Gary White Plastic
  - Sunglow Yellow Metal Accessorias

### Brown - Posts

## Dark Green - Plastic

- Brown Plastic
- Tan Plastic
- Tan Metal Accessori

## Sunglow Yellow - Posts

- Pacific Blue Plastic
  - Primary Red Plastic
  - Pacific Blue Metal Accessories