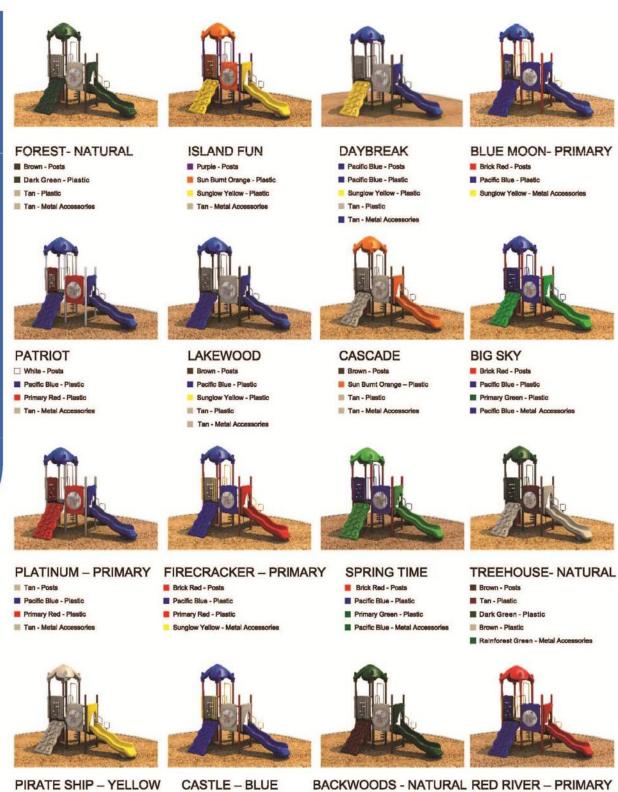

**PIRATE SHIP - YELLOW** 

#### Brown - Posts Tan - Plastic

- Brown Plastic
- Sunglow Yellow Plastic
- Tan Metal Accessories

# CASTLE - BLUE

- Brick Red Posts
- Pacific Blue Plastic
- Gary White Plastic
  - Sunglow Yellow Metal Accessorias

### Brown - Posts

## Dark Green - Plastic

- Brown Plastic
- Tan Plastic
- Tan Metal Accessori

## Sunglow Yellow - Posts

- Pacific Blue Plastic
  - Primary Red Plastic
  - Pacific Blue Metal Accessories