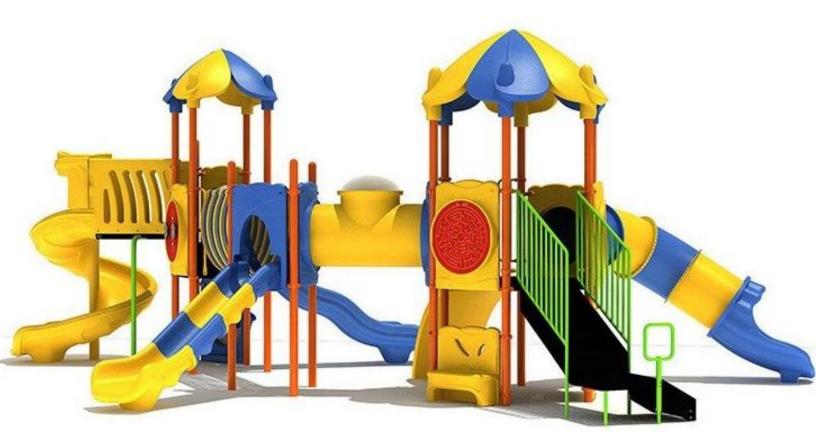

Use Zone: 44'6" x 33'4"

Age Group: 2-12 years

Occupancy: 36 to 40

Free Shipping!

**COMPONENT:** Floating Tunnel Tower / Frog Pad Challenge Ladder /Ring Swing Challenge Ladder / Cylinder Spinner / Boulder Climber / Single Sectional Slide / Cargo Climber / Climber / Climber / Crab Pods / Saddle Slide / Cylinder Spinner