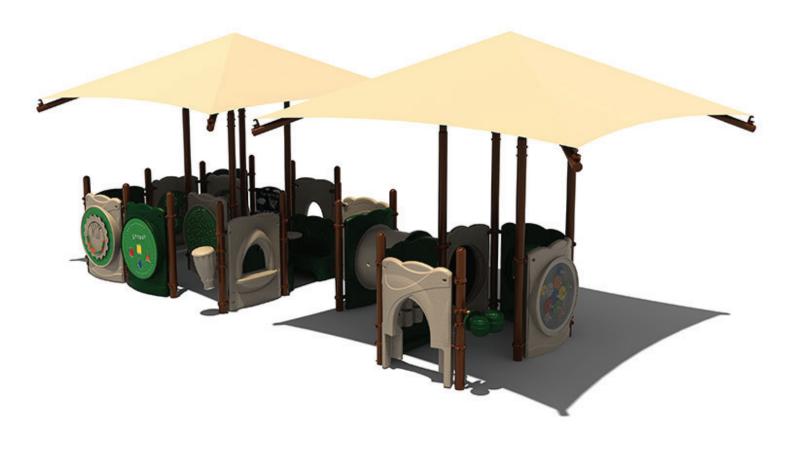

Use Zone: 34' x 23'

ADA Access: Yes

Age Group: 0-3

Occupancy: 17-21

Free Shipping!

COMPONENTS: Star Spinner Panel / Puzzle Panel / In a Row Panel / Shape Panel / Single Drum / Store Panel / Arch Panel / Bongo / Gear Panel / Dual Drum Panel / Crawl Tunnel / Drum Panel / Bench w PE Table / Fun w/Bugs Panel / Marble Panel