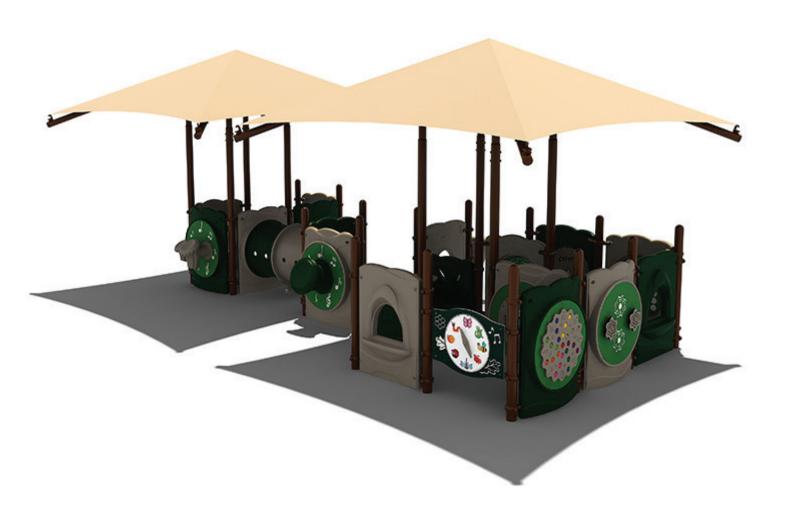

Use Zone: 34' x 23'

ADA Access: Yes

Age Group: 0-3

Occupancy: 17-21

Free Shipping!

COMPONENTS: Star Spinner Panel / Puzzle Panel / In a Row Panel / Shape Panel / Single Drum / Store Panel / Arch Panel / Bongo / Gear Panel / Dual Drum Panel / Crawl Tunnel / Drum Panel / Bench w PE Table / Fun w/Bugs Panel / Marble Panel