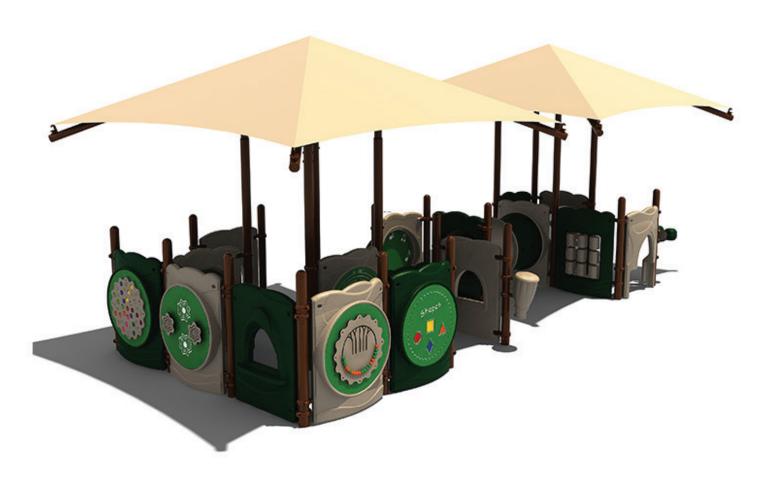

Use Zone: 34' x 23'

ADA Access: Yes

Age Group: 0-3

Occupancy: 17-21

Free Shipping!

COMPONENTS: Star Spinner Panel / Puzzle Panel / In a Row Panel / Shape Panel / Single Drum / Store Panel / Arch Panel / Bongo / Gear Panel / Dual Drum Panel / Crawl Tunnel / Drum Panel / Bench w PE Table / Fun w/Bugs Panel / Marble Panel