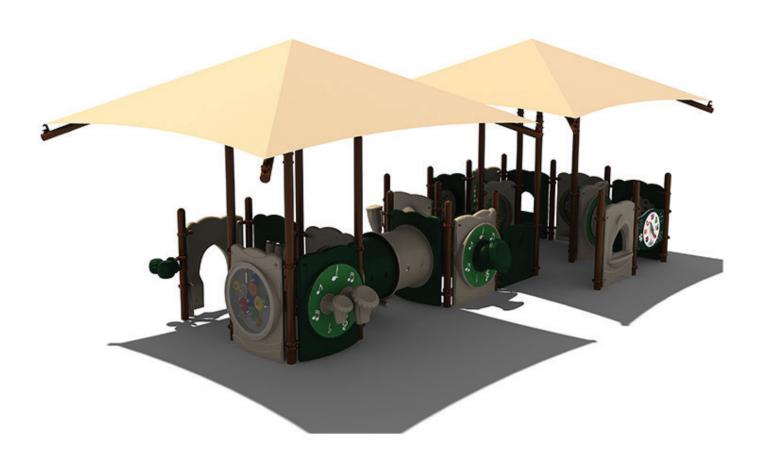

Use Zone: 34' x 23'

ADA Access: Yes

Age Group: 0-3

Occupancy: 17-21

Free Shipping!

COMPONENTS: Star Spinner Panel / Puzzle Panel / In a Row Panel / Shape Panel / Single Drum / Store Panel / Arch Panel / Bongo / Gear Panel / Dual Drum Panel / Crawl Tunnel / Drum Panel / Bench w PE Table / Fun w/Bugs Panel / Marble Panel