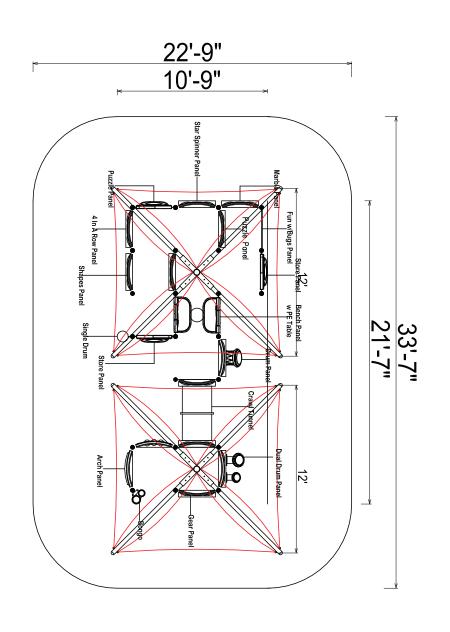

Use Zone: 34' x 23'

ADA Access: Yes

Age Group: 0-3

Occupancy: 17-21

Free Shipping!

COMPONENTS: Star Spinner Panel / Puzzle Panel / In a Row Panel / Shape Panel / Single Drum / Store Panel / Arch Panel / Bongo / Gear Panel / Dual Drum Panel / Crawl Tunnel / Drum Panel / Bench w PE Table / Fun w/Bugs Panel / Marble Panel

## **Top View Detail**

Compliance:
This play structure has been designed to meet the safety requirements established in:
- 2010 ADA Standard
- ASTM F1487
- CPSC Pub #325

when the play structure is installed over a properly maintained surfacing material which is in compliance with:

- ASTM F1292
- ASTM F1951

- and is appropriate for the highest designated play surface of the structure.

| Surface Area: | Recommended Use Zone: | Structure              |
|---------------|-----------------------|------------------------|
| 782 Sq Ft     | 33'-7"X22'-9"         | 21'-7"X10'-9"X 10'-10" |

Date:

To Fit 31-01-2023 Drawing No: KP-39801

| HDPS:Ground Level | und Level              |
|-------------------|------------------------|
| Age               | 0-3                    |
| Group:            | ç                      |
| Capacity:         | 17-21                  |
| Weight:           | 2200 lbs               |
|                   | S:Gro<br>ip:<br>icity: |