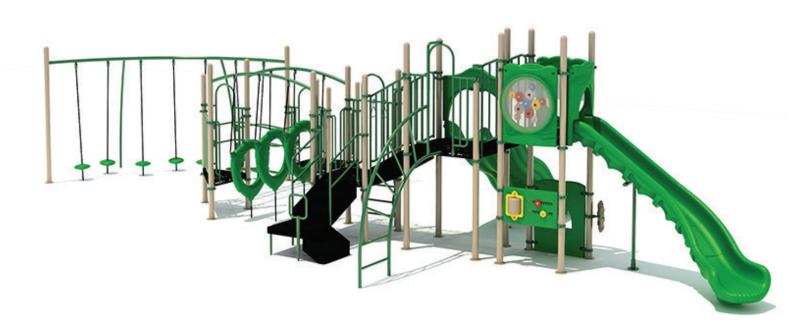

Use Zone: 58' x 33'

Age Group: 5-12

Occupancy: 42-46

Free Shipping!

COMPONENTS: Climber Arch / Transfer Station / Floating Tunnel Climber / Guardrail / Snake Climber Link / Lily Pad Walk / Wavy Climber / Double Wave Slide / Window Panel (Above) / Store Panel (Below) / Ship's Wheel / Single Sectional Right Turn Slide / Gear Panel (Above) / Racing Game Panel (Below)