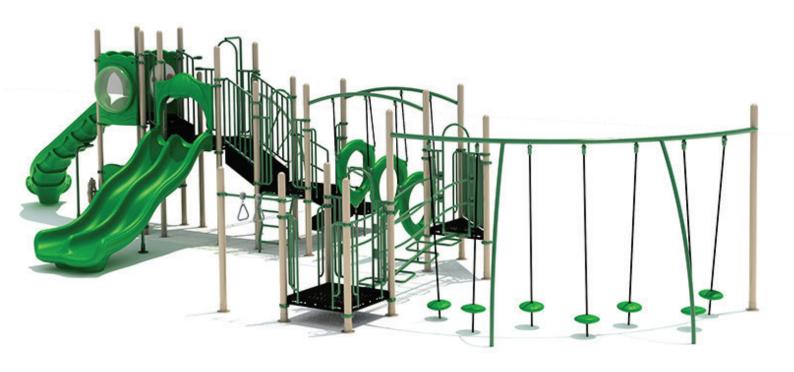

Use Zone: 58' x 33'

Age Group: 5-12

Occupancy: 42-46

Free Shipping!

COMPONENTS: Climber Arch / Transfer Station / Floating Tunnel Climber / Guardrail / Snake Climber Link / Lily Pad Walk / Wavy Climber / Double Wave Slide / Window Panel (Above) / Store Panel (Below) / Ship's Wheel / Single Sectional Right Turn Slide / Gear Panel (Above) / Racing Game Panel (Below)