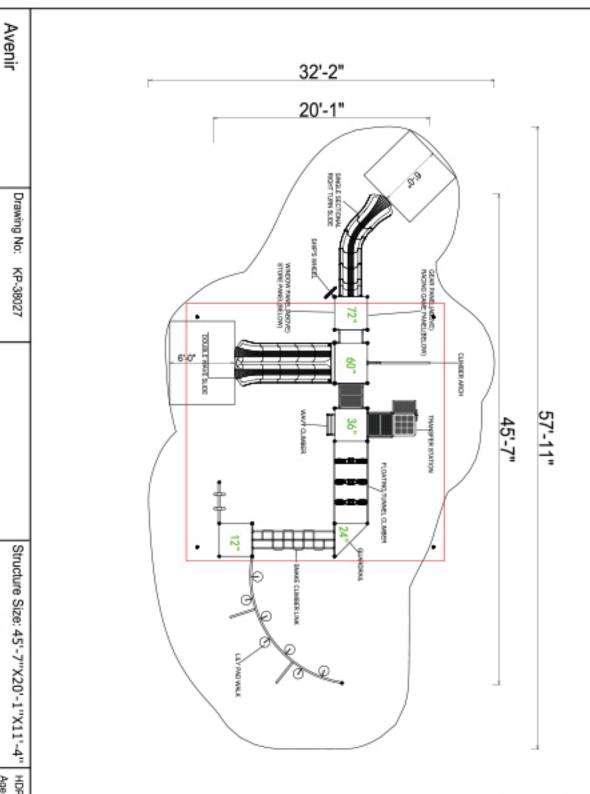

Use Zone: 58' x 33'

Age Group: 5-12

Occupancy: 42-46

Free Shipping!

COMPONENTS: Climber Arch / Transfer Station / Floating Tunnel Climber / Guardrail / Snake Climber Link / Lily Pad Walk / Wavy Climber / Double Wave Slide / Window Panel (Above) / Store Panel (Below) / Ship's Wheel / Single Sectional Right Turn Slide / Gear Panel (Above) / Racing Game Panel (Below)

- ASTM F1292
- ASTM F1951

designated play surface of the structure. and is appropriate for the highest

| 5-12      | 72"      |
|-----------|----------|
| Recreatio | Creative |

| Systems      | Capacity: 42-46<br>Weight: 3200 lbs | 1914 sq ft     | Surface Area: 1914 sq ft |
|--------------|-------------------------------------|----------------|--------------------------|
| 1000000000   |                                     | 57'-11"X32'-2" | Use Zone:                |
| Recreational | Group: 5-12                         |                | Recommended              |
| CledilAc     | Age                                 | Age            | On doctor of the         |