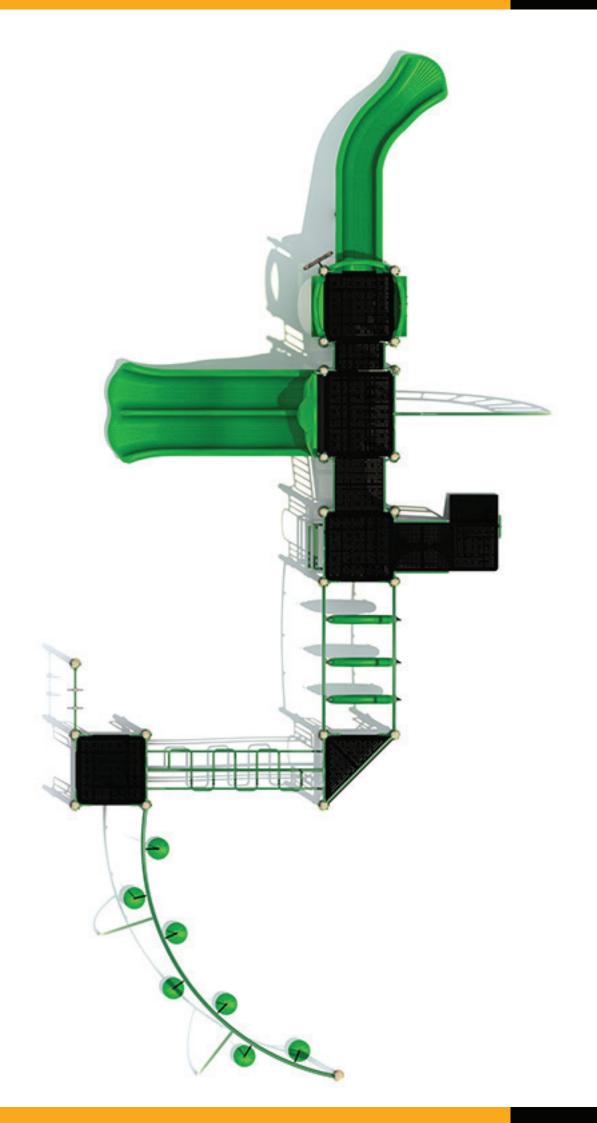

Use Zone: 58' x 33'

Age Group: 5-12

Occupancy: 42-46

Free Shipping!

COMPONENTS: Climber Arch / Transfer Station / Floating Tunnel Climber / Guardrail / Snake Climber Link / Lily Pad Walk / Wavy Climber / Double Wave Slide / Window Panel (Above) / Store Panel (Below) / Ship's Wheel / Single Sectional Right Turn Slide / Gear Panel (Above) / Racing Game Panel (Below)