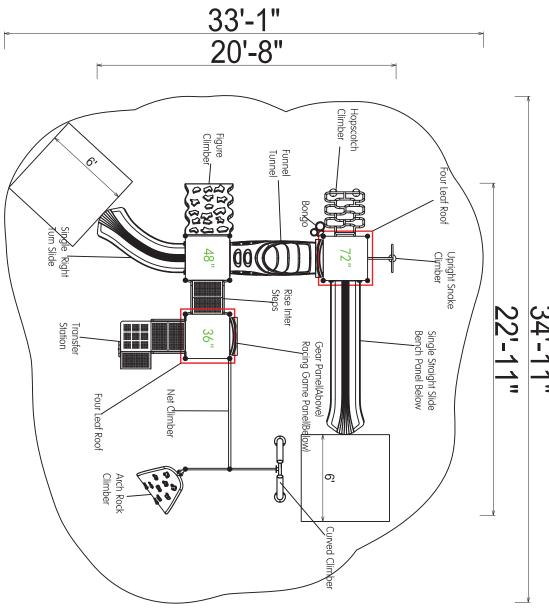

Use Zone: 35' x 34'

Age Group: 5 - 12

Occupancy: 30 - 34

Free Shipping!

**COMPONENTS**: Four Leaf Roof / Upright Snake Climber / Single Straight Slide Bench Panel Below / Hopscotch Climber / Bongo / Funnel Tunnel / Rise Inter Steps / Gear Panel(Above) / Racing Game Panel(Below) / Curved Climber / Figure Climber / Single Right Turn Slide / Transfer Station / Net Climber / Arch Rock Climber

## Top View Detail

Compliance:
This play structure has been designed to meet the safety requirements established in:
- 2010 ADA Standard

- ASTM F1487 CPSC Pub #325
- when the play structure is installed over a properly maintained surfacing material
- ASTM F1292 which is in compliance with:

and is appropriate for the highest designated play surface of the structure. - ASTM F1951

| Scale: | Date:      | Drawing No: KP-34135 |
|--------|------------|----------------------|
| To Fit | 21-04-2021 | KP-34135             |
|        |            |                      |

| Surface Area:    | Use Zone:       | Recommended     | -    | Structure Size:         |
|------------------|-----------------|-----------------|------|-------------------------|
| 1190 Sq H        | 1               | 34'-11"x 33'-1" |      | 22'-11"x 20'-8"x 15'-6" |
| Weight: 3050 lbs | Capacity: 30-34 | Group:          | Age  | HDPS:                   |
| 3050 lbs         | 30-34           | 1               | 5-19 | 7'                      |