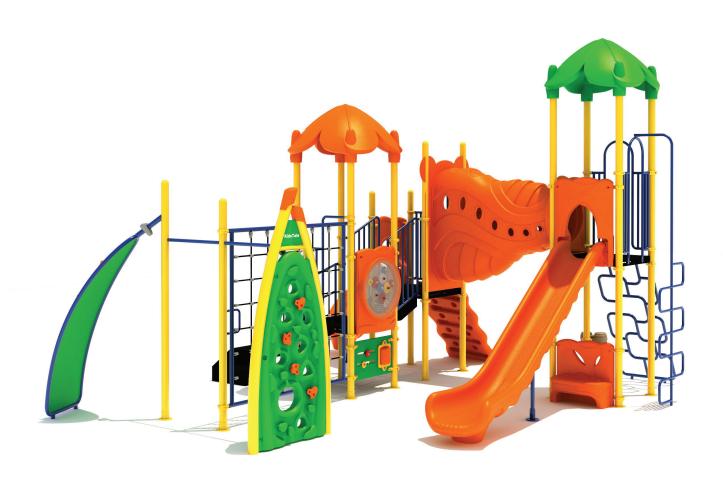

Use Zone: 35' x 34'

Age Group: 5 - 12

Occupancy: 30 - 34

Free Shipping!

**COMPONENTS**: Four Leaf Roof / Upright Snake Climber / Single Straight Slide Bench Panel Below / Hopscotch Climber / Bongo / Funnel Tunnel / Rise Inter Steps / Gear Panel(Above) / Racing Game Panel(Below) / Curved Climber / Figure Climber / Single Right Turn Slide / Transfer Station / Net Climber / Arch Rock Climber