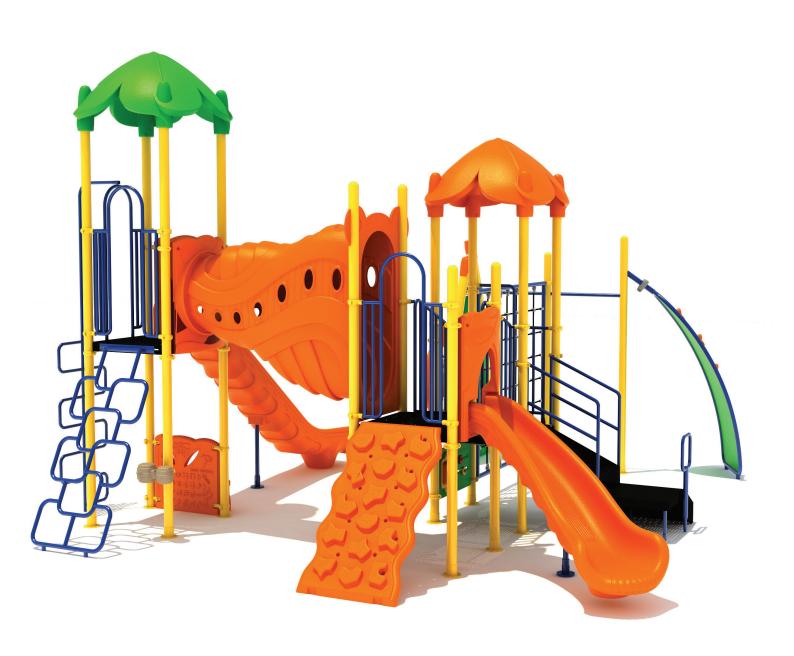

Use Zone: 35' x 34'

Age Group: 5 - 12

Occupancy: 30 - 34

Free Shipping!

**COMPONENTS**: Four Leaf Roof / Upright Snake Climber / Single Straight Slide Bench Panel Below / Hopscotch Climber / Bongo / Funnel Tunnel / Rise Inter Steps / Gear Panel(Above) / Racing Game Panel(Below) / Curved Climber / Figure Climber / Single Right Turn Slide / Transfer Station / Net Climber / Arch Rock Climber