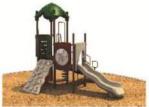

Use Zone: 34'3" x 26'2"

Age Group: 2-5 years

Occupancy: 36 to 40

Free Shipping!

COMPONENT: Floating Tunnel
Tower / Frog Pad Challenge Ladder
/Ring Swing Challenge Ladder /
Cylinder Spinner / Boulder Climber
/ Single Sectional Slide / Cargo
Climber / Climber / Climber / Crab
Pods / Saddle Slide / Cylinder
Spinner