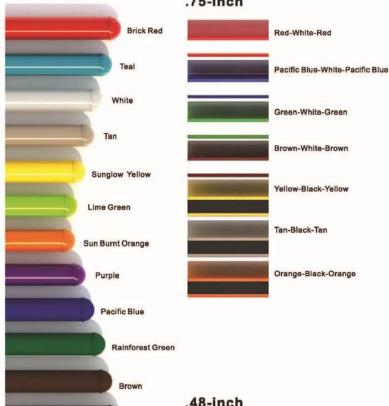

# **COLOR GUIDE**

### Post & Metal **Double Color** Polyethylene

### .75-inch

Black

### .48-inch

## **Roto Mold Plastic**

# **Single Color** Polyethylene

# .60-inch