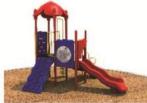

Use Zone: 34'3" x 26'2"

Age Group: 2-5 years

Occupancy: 36 to 40

Free Shipping!

COMPONENT: Floating Tunnel
Tower / Frog Pad Challenge Ladder
/Ring Swing Challenge Ladder /
Cylinder Spinner / Boulder Climber
/ Single Sectional Slide / Cargo
Climber / Climber / Climber / Crab
Pods / Saddle Slide / Cylinder
Spinner