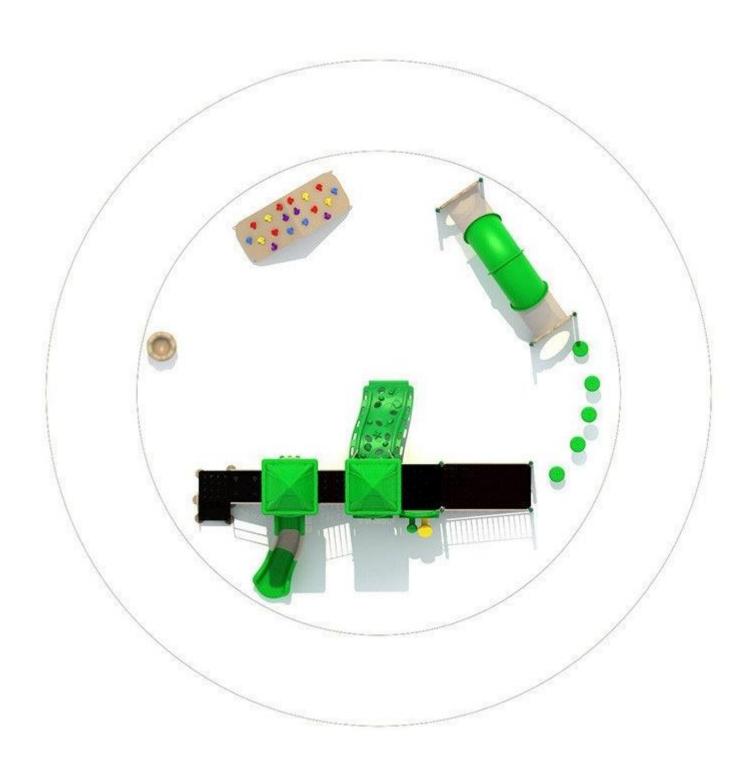

Use Zone: 34'3" x 26'2"

Age Group: 2-5 years

Occupancy: 36 to 40

Free Shipping!

COMPONENT: Floating Tunnel
Tower / Frog Pad Challenge Ladder
/Ring Swing Challenge Ladder /
Cylinder Spinner / Boulder Climber
/ Single Sectional Slide / Cargo
Climber / Climber / Climber / Crab
Pods / Saddle Slide / Cylinder
Spinner