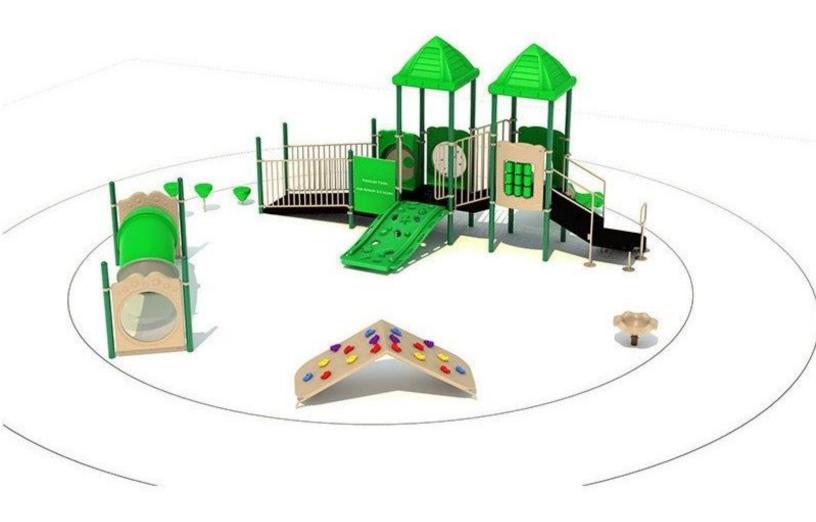

Use Zone: 34'3" x 26'2"

Age Group: 2-5 years

Occupancy: 36 to 40

Free Shipping!

COMPONENT: Floating Tunnel
Tower / Frog Pad Challenge Ladder
/Ring Swing Challenge Ladder /
Cylinder Spinner / Boulder Climber
/ Single Sectional Slide / Cargo
Climber / Climber / Climber / Crab
Pods / Saddle Slide / Cylinder
Spinner