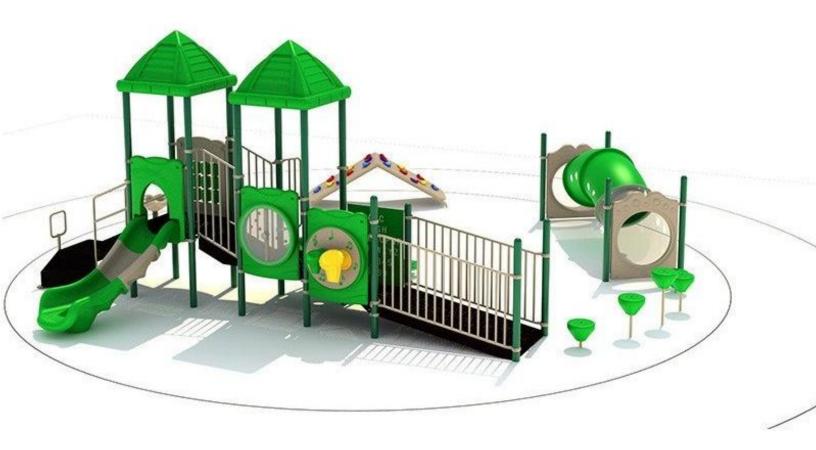

Use Zone: 34'3" x 26'2"

Age Group: 2-5 years

Occupancy: 36 to 40

Free Shipping!

COMPONENT: Floating Tunnel
Tower / Frog Pad Challenge Ladder
/Ring Swing Challenge Ladder /
Cylinder Spinner / Boulder Climber
/ Single Sectional Slide / Cargo
Climber / Climber / Climber / Crab
Pods / Saddle Slide / Cylinder
Spinner