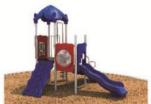

Use Zone: 37'3" x 35'5"

Age Group: 2-5 years

Occupancy: 36 to 40

Free Shipping!

COMPONENT: Floating Tunnel
Tower / Frog Pad Challenge Ladder
/Ring Swing Challenge Ladder /
Cylinder Spinner / Boulder Climber
/ Single Sectional Slide / Cargo
Climber / Climber / Climber / Crab
Pods / Saddle Slide / Cylinder
Spinner