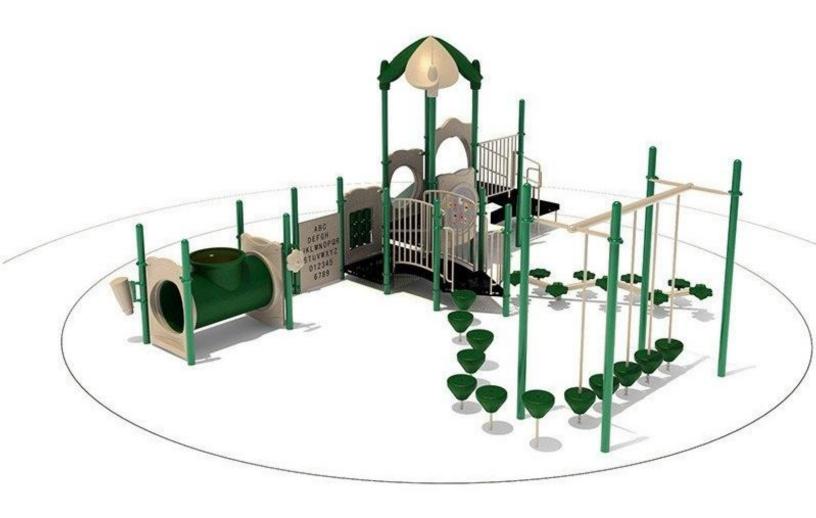

Use Zone: 37'3" x 35'5"

Age Group: 2-5 years

Occupancy: 36 to 40

Free Shipping!

COMPONENT: Floating Tunnel
Tower / Frog Pad Challenge Ladder
/Ring Swing Challenge Ladder /
Cylinder Spinner / Boulder Climber
/ Single Sectional Slide / Cargo
Climber / Climber / Climber / Crab
Pods / Saddle Slide / Cylinder
Spinner