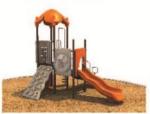

Use Zone: 37'3" x 35'5"

Age Group: 2-5 years

Occupancy: 36 to 40

Free Shipping!

COMPONENT: Floating Tunnel
Tower / Frog Pad Challenge Ladder
/Ring Swing Challenge Ladder /
Cylinder Spinner / Boulder Climber
/ Single Sectional Slide / Cargo
Climber / Climber / Climber / Crab
Pods / Saddle Slide / Cylinder
Spinner