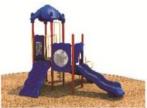

Use Zone: 37'3" x 35'5"

Age Group: 2-5 years

Occupancy: 36 to 40

Free Shipping!

COMPONENT: Floating Tunnel
Tower / Frog Pad Challenge Ladder
/Ring Swing Challenge Ladder /
Cylinder Spinner / Boulder Climber
/ Single Sectional Slide / Cargo
Climber / Climber / Climber / Crab
Pods / Saddle Slide / Cylinder
Spinner