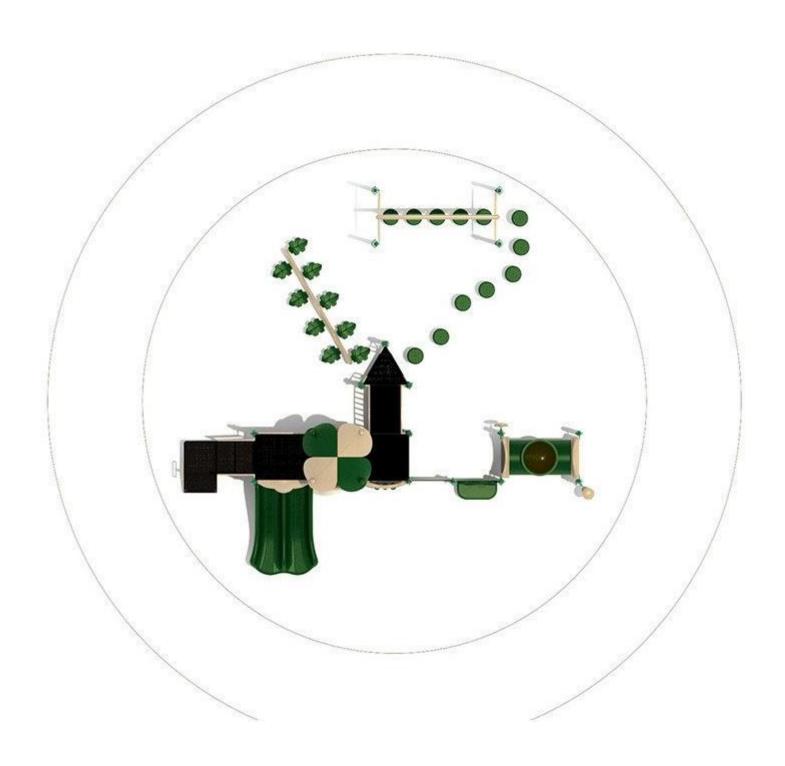

Use Zone: 37'3" x 35'5"

Age Group: 2-5 years

Occupancy: 36 to 40

Free Shipping!

COMPONENT: Floating Tunnel
Tower / Frog Pad Challenge Ladder
/Ring Swing Challenge Ladder /
Cylinder Spinner / Boulder Climber
/ Single Sectional Slide / Cargo
Climber / Climber / Climber / Crab
Pods / Saddle Slide / Cylinder
Spinner