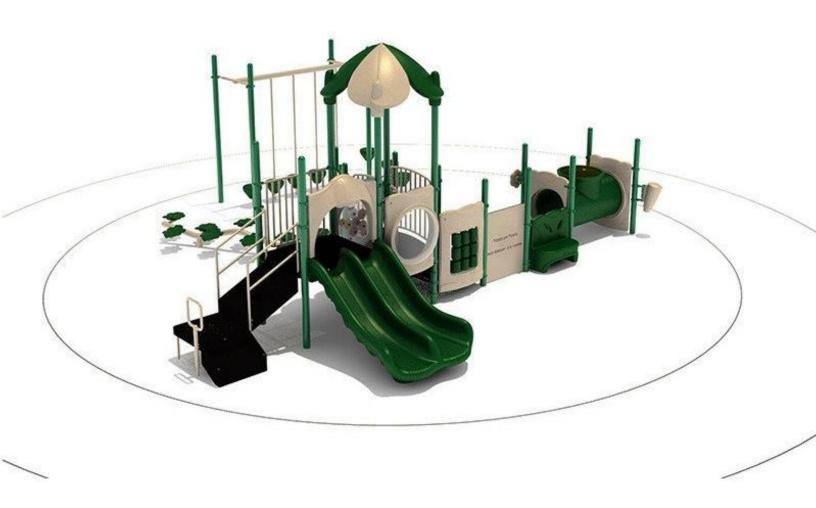

Use Zone: 37'3" x 35'5"

Age Group: 2-5 years

Occupancy: 36 to 40

Free Shipping!

COMPONENT: Floating Tunnel
Tower / Frog Pad Challenge Ladder
/Ring Swing Challenge Ladder /
Cylinder Spinner / Boulder Climber
/ Single Sectional Slide / Cargo
Climber / Climber / Climber / Crab
Pods / Saddle Slide / Cylinder
Spinner