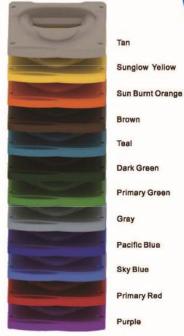

# Sun Burnt Orange Brown Dark Green Primary Green Pacific Blue Sky Blue Sunglow Yellow Primary Red

**Blow Mold Plastic** 