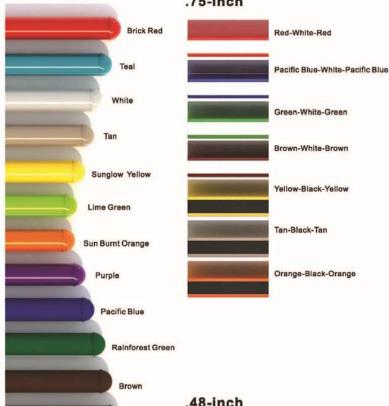

# **COLOR GUIDE**

### Post & Metal **Double Color** Polyethylene

### .75-inch

Black

# Sun Burnt Orange Brown Dark Green Primary Green Pacific Blue Sky Blue Sunglow Yellow Primary Red

**Blow Mold Plastic** 

### .48-inch

## **Roto Mold Plastic**

# **Single Color** Polyethylene

# .60-inch