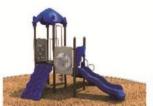

Use Zone: 37'3" x 35'5"

Age Group: 2-5 years

Occupancy: 36 to 40

Free Shipping!

COMPONENT: Floating Tunnel
Tower / Frog Pad Challenge Ladder
/Ring Swing Challenge Ladder /
Cylinder Spinner / Boulder Climber
/ Single Sectional Slide / Cargo
Climber / Climber / Climber / Crab
Pods / Saddle Slide / Cylinder
Spinner