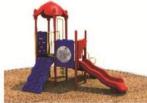

Use Zone: 37'3" x 35'5"

Age Group: 2-5 years

Occupancy: 36 to 40

Free Shipping!

COMPONENT: Floating Tunnel
Tower / Frog Pad Challenge Ladder
/Ring Swing Challenge Ladder /
Cylinder Spinner / Boulder Climber
/ Single Sectional Slide / Cargo
Climber / Climber / Climber / Crab
Pods / Saddle Slide / Cylinder
Spinner