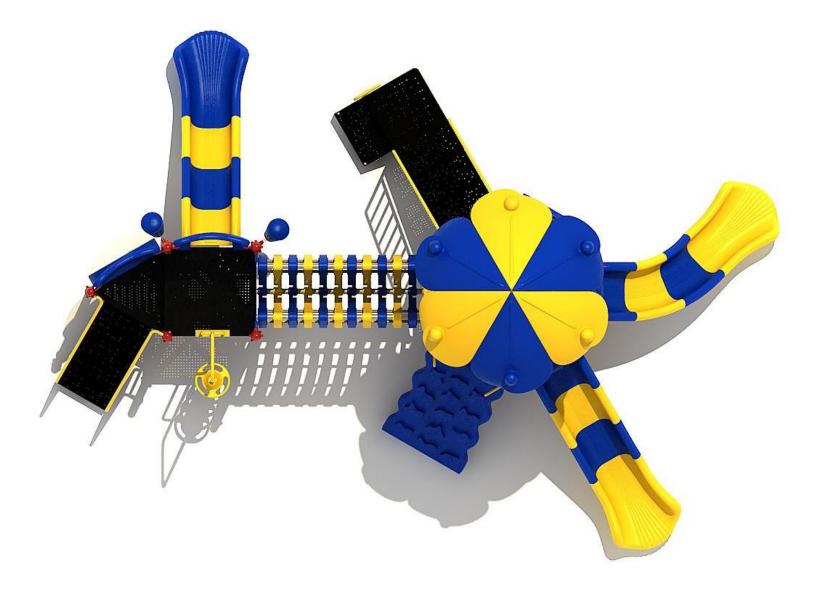

Free Shipping!

Notes: equipment should be installed over ADA guidelines established in Slides: Yellow/Blue Surface Area: 1170 sq ft guidelines. All playground Panels: Blue Post Diameter: 3.5" Child Capacity: 26-30 Use Zone: Structure Size: 26'6"x 18'x 11' accessible safety surfacing ASTM-1487 and CPSC meets ADA accessibility Decks: Brown Roofs: Yellow/Blue Posts: Red Metal Rails: Yellow Color Information: Weight: 2645 LBS Age Range: Critical Fall Height: 48" This play structure design Climber: Blue 38'6" x 30' 2-5