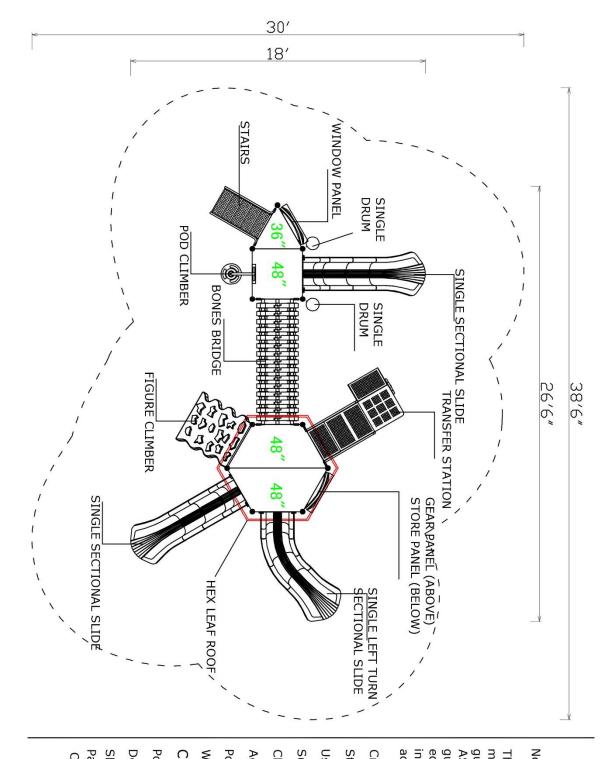

Use Zone: 39ft x 31ft

Fall Height: 4 Feet

ADA Access: Yes

Age Group: 2-12

Occupancy: 26-30

**COMPONENT:** Floating Tunnel Tower / Frod Pad Challenge Ladder /Ring Swing Challenge Ladder / Cylinder Spinner / Boulder Climber / Single Sectional Slide / Cargo Climber / Climber / Climber / Crab Pods / Saddle Slide / Cylinder Spinner

Free Shipping!

Notes: equipment should be installed over ADA guidelines established in Slides: Yellow/Blue Surface Area: 1170 sq ft guidelines. All playground Panels: Blue Post Diameter: 3.5" Child Capacity: 26-30 Use Zone: Structure Size: 26'6"x 18'x 11' accessible safety surfacing ASTM-1487 and CPSC meets ADA accessibility Decks: Brown Roofs: Yellow/Blue Posts: Red Metal Rails: Yellow Color Information: Weight: 2645 LBS Age Range: Critical Fall Height: 48" This play structure design Climber: Blue 38'6" x 30' 2-5