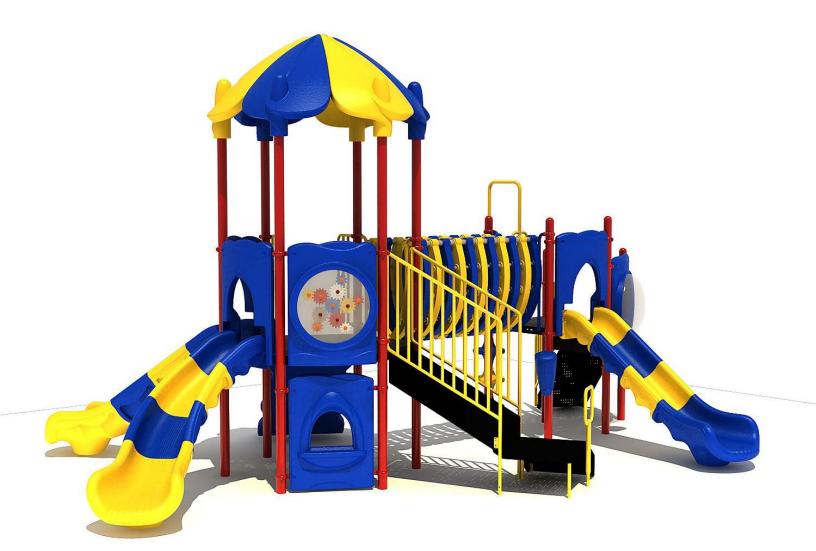

Free Shipping!

Notes: equipment should be installed over ADA guidelines established in Slides: Yellow/Blue Surface Area: 1170 sq ft guidelines. All playground Panels: Blue Post Diameter: 3.5" Child Capacity: 26-30 Use Zone: Structure Size: 26'6"x 18'x 11' accessible safety surfacing ASTM-1487 and CPSC meets ADA accessibility Decks: Brown Roofs: Yellow/Blue Posts: Red Metal Rails: Yellow Color Information: Weight: 2645 LBS Age Range: Critical Fall Height: 48" This play structure design Climber: Blue 38'6" x 30' 2-5