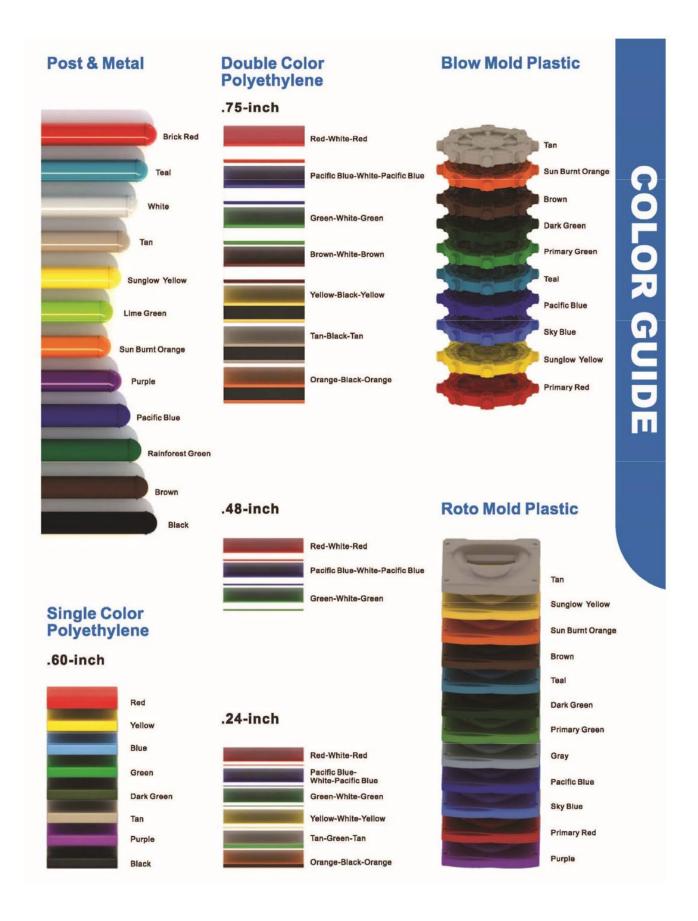

Free Shipping!

Notes: equipment should be installed over ADA guidelines established in Slides: Yellow/Blue Surface Area: 1170 sq ft guidelines. All playground Panels: Blue Post Diameter: 3.5" Child Capacity: 26-30 Use Zone: Structure Size: 26'6"x 18'x 11' accessible safety surfacing ASTM-1487 and CPSC meets ADA accessibility Decks: Brown Roofs: Yellow/Blue Posts: Red Metal Rails: Yellow Color Information: Weight: 2645 LBS Age Range: Critical Fall Height: 48" This play structure design Climber: Blue 38'6" x 30' 2-5