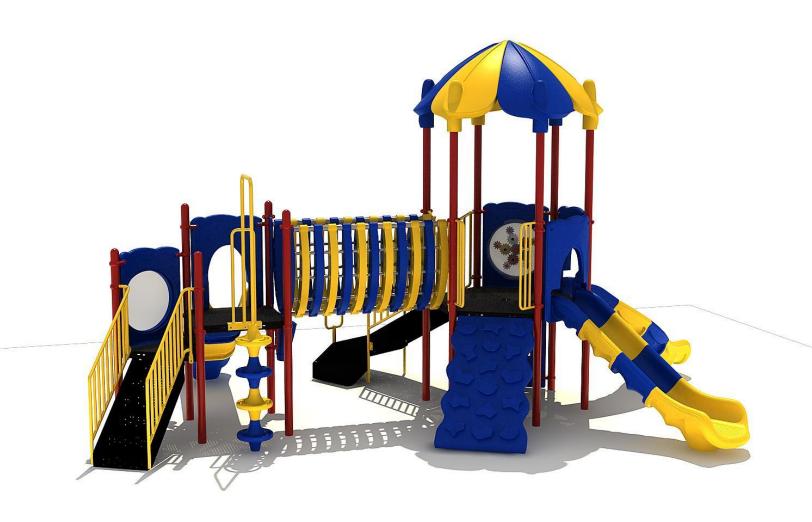

Free Shipping!

Notes: equipment should be installed over ADA guidelines established in Slides: Yellow/Blue Surface Area: 1170 sq ft guidelines. All playground Panels: Blue Post Diameter: 3.5" Child Capacity: 26-30 Use Zone: Structure Size: 26'6"x 18'x 11' accessible safety surfacing ASTM-1487 and CPSC meets ADA accessibility Decks: Brown Roofs: Yellow/Blue Posts: Red Metal Rails: Yellow Color Information: Weight: 2645 LBS Age Range: Critical Fall Height: 48" This play structure design Climber: Blue 38'6" x 30' 2-5