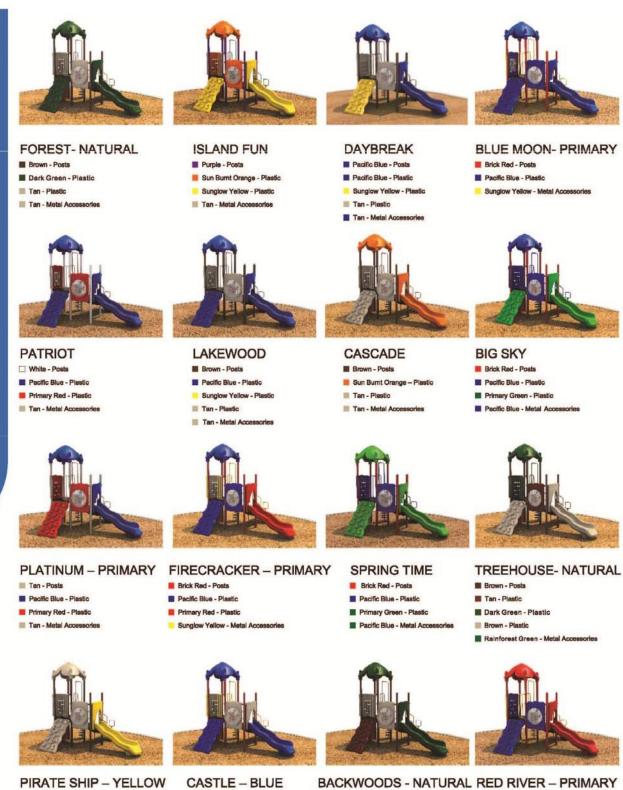

## **PIRATE SHIP - YELLOW**

- Brown Posts
- Tan Plastic Brown - Plastic
- Sunglow Yellow Plastic
- Tan Metal Accessories

## CASTLE - BLUE

- Brick Red Posts
- Pacific Blue Plastic
- Gary White Plastic
  - Sunglow Yellow Metal Accessories

## Brown - Posts

## Dark Green - Plastic

- Brown Plastic
- Tan Plastic
- Tan Metal Accessori
- Sunglow Yellow Posts Pacific Blue - Plastic
- Primary Red Plastic
- Pacific Blue Metal Accessories