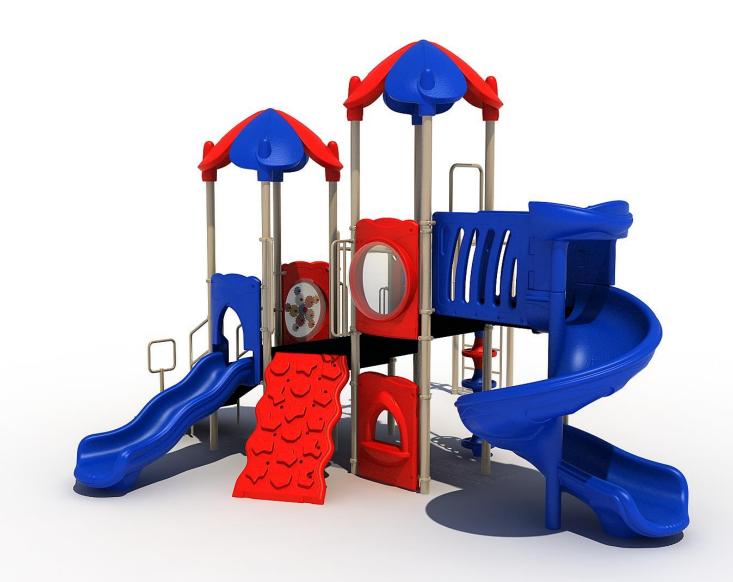

Use Zone: 32ft x 31ft

Fall Height: 7 Feet

ADA Access: Yes

Age Group: 5-12

Occupancy: 22-26

Free Shipping!

**COMPONENT:** Floating Tunnel Tower / Frod Pad Challenge Ladder /Ring Swing Challenge Ladder / Cylinder Spinner / Boulder Climber / Single Sectional Slide / Cargo Climber / Climber / Climber / Crab Pods / Saddle Slide / Cylinder Spinner









## **PIRATE SHIP - YELLOW**

- Brown Posts
- Tan Plastic Brown - Plastic
- Sunglow Yellow Plastic
- Tan Metal Accessories

## CASTLE - BLUE

- Brick Red Posts
- Pacific Blue Plastic
- Gary White Plastic
  - Sunglow Yellow Metal Accessories

## Brown - Posts

## Dark Green - Plastic

- Brown Plastic
- Tan Plastic
- Tan Metal Accessori
- Sunglow Yellow Posts Pacific Blue - Plastic
- Primary Red Plastic
- Pacific Blue Metal Accessories