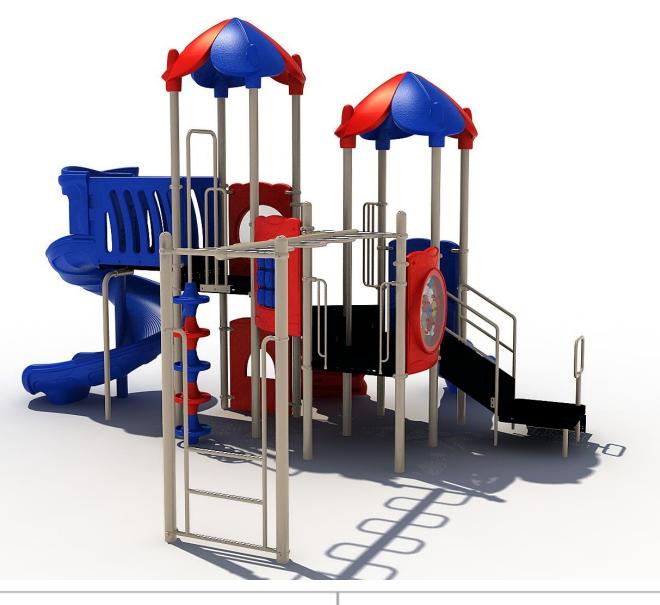

Use Zone: 32ft x 31ft

Fall Height: 7 Feet

ADA Access: Yes

Age Group: 5-12

Occupancy: 22-26

Free Shipping!

**COMPONENT:** Floating Tunnel Tower / Frod Pad Challenge Ladder /Ring Swing Challenge Ladder / Cylinder Spinner / Boulder Climber / Single Sectional Slide / Cargo Climber / Climber / Climber / Crab Pods / Saddle Slide / Cylinder Spinner









## **PIRATE SHIP - YELLOW**

- Brown Posts
- Tan Plastic Brown - Plastic
- Sunglow Yellow Plastic
- Tan Metal Accessories

## CASTLE - BLUE

- Brick Red Posts
- Pacific Blue Plastic
- Gary White Plastic
  - Sunglow Yellow Metal Accessories

## Brown - Posts

## Dark Green - Plastic

- Brown Plastic
- Tan Plastic
- Tan Metal Accessori
- Sunglow Yellow Posts Pacific Blue - Plastic
- Primary Red Plastic
- Pacific Blue Metal Accessories