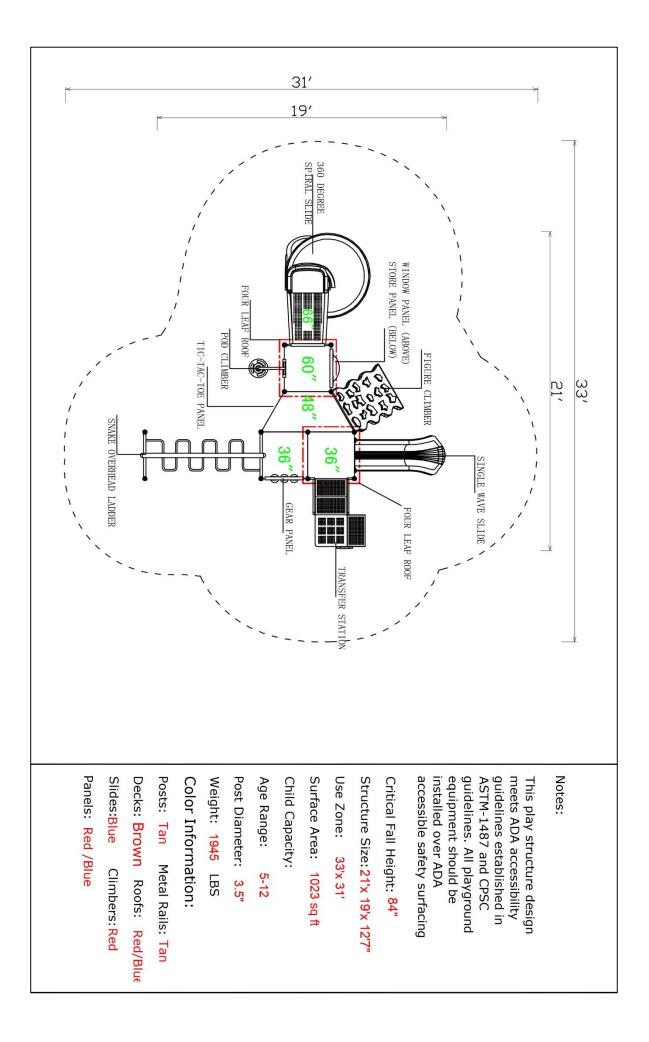

Use Zone: 32ft x 31ft

Fall Height: 7 Feet

ADA Access: Yes

Age Group: 5-12

Occupancy: 22-26

Free Shipping!

**COMPONENT:** Floating Tunnel Tower / Frod Pad Challenge Ladder /Ring Swing Challenge Ladder / Cylinder Spinner / Boulder Climber / Single Sectional Slide / Cargo Climber / Climber / Climber / Crab Pods / Saddle Slide / Cylinder Spinner