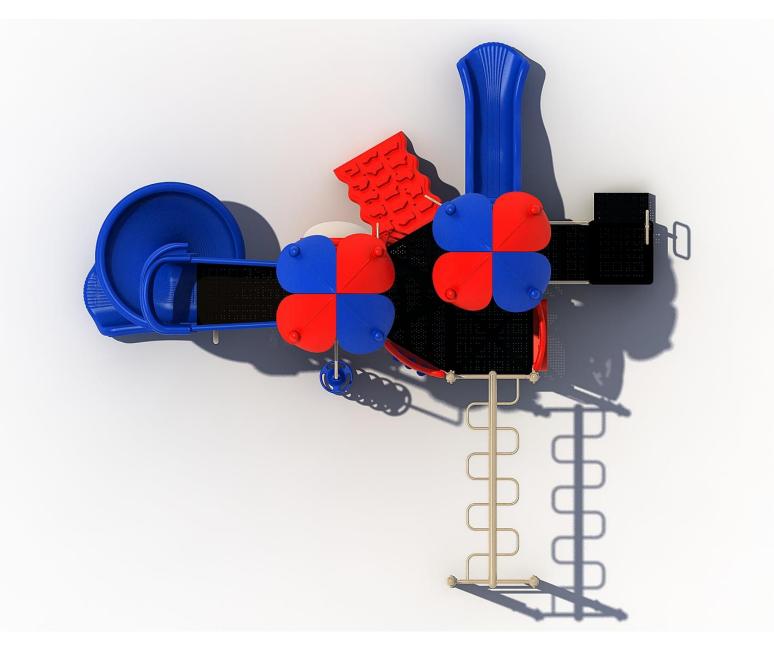

Use Zone: 32ft x 31ft

Fall Height: 7 Feet

ADA Access: Yes

Age Group: 5-12

Occupancy: 22-26

Free Shipping!

**COMPONENT:** Floating Tunnel Tower / Frod Pad Challenge Ladder /Ring Swing Challenge Ladder / Cylinder Spinner / Boulder Climber / Single Sectional Slide / Cargo Climber / Climber / Climber / Crab Pods / Saddle Slide / Cylinder Spinner









## **PIRATE SHIP - YELLOW**

- Brown Posts
- Tan Plastic Brown - Plastic
- Sunglow Yellow Plastic
- Tan Metal Accessories

## CASTLE - BLUE

- Brick Red Posts
- Pacific Blue Plastic
- Gary White Plastic
  - Sunglow Yellow Metal Accessories

## Brown - Posts

## Dark Green - Plastic

- Brown Plastic
- Tan Plastic
- Tan Metal Accessori
- Sunglow Yellow Posts Pacific Blue - Plastic
- Primary Red Plastic
- Pacific Blue Metal Accessories