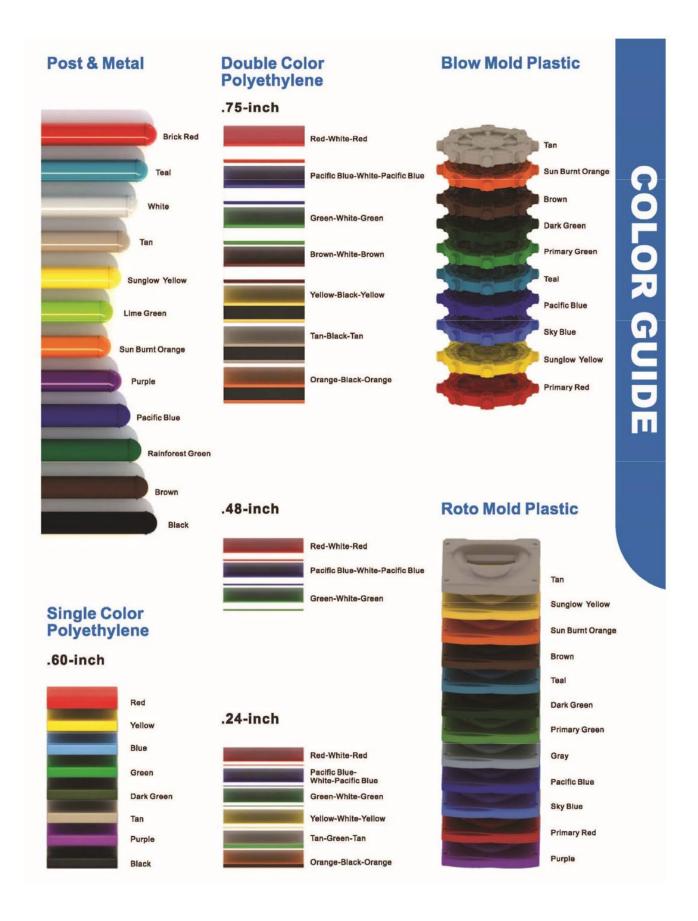

## **PIRATE SHIP - YELLOW**

- Brown Posts
- Tan Plastic Brown - Plastic
- Sunglow Yellow Plastic
- Tan Metal Accessories

## CASTLE - BLUE

- Brick Red Posts
- Pacific Blue Plastic
- Gary White Plastic
  - Sunglow Yellow Metal Accessories

## Brown - Posts

## Dark Green - Plastic

- Brown Plastic
- Tan Plastic
- Tan Metal Accessori
- Sunglow Yellow Posts Pacific Blue - Plastic
- Primary Red Plastic
- Pacific Blue Metal Accessories