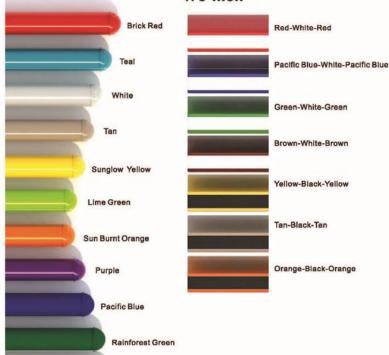

# COLOR GUIDE

# Post & Metal Double Color Polyethylene

## .75-inch

# Tan Sun Burnt Orange Brown Dark Green Primary Green Teal Pacific Blue Sky Blue Sunglow Yellow Primary Red

**Blow Mold Plastic** 