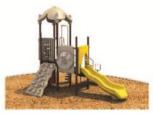

Structure Size: 27'4"x 27'10"x 13'2"

Use Zone: 39'4"x 39'10"

Child Capacity:

Age Range: 5-12

Post Diameter: 3.5

Weight: 3276 LBS

Posts: Brown Metal Rails: Tan Color Information:

Decks: Brown Roofs:

Climbers: None