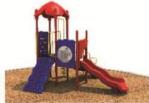

Use Zone: 41ft x 40ft

Fall Height: 7 Feet

**ADA Access: Yes** 

Age Group: 5-12

Occupancy: 42-46

Free Shipping!

COMPONENT: Floating Tunnel
Tower / Frod Pad Challenge Ladder
/Ring Swing Challenge Ladder /
Cylinder Spinner / Boulder Climber
/ Single Sectional Slide / Cargo
Climber / Climber / Climber / Crab
Pods / Saddle Slide / Cylinder
Spinner

guidelines established in accessible safety surfacing equipment should be guidelines. All playground ASTM-1487 and CPSC meets ADA accessibility installed over ADA This play structure design

Critical Fall Height: 84"

Structure Size: 27'4"x 27'10"x 13'2"

Use Zone: 39'4"x 39'10"

Child Capacity:

Age Range: 5-12

Post Diameter: 3.5

Weight: 3276 LBS

Posts: Brown Metal Rails: Tan Color Information:

Decks: Brown Roofs: