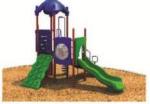

Structure Size: 27'4"x 27'10"x 13'2"

Use Zone: 39'4"x 39'10"

Child Capacity:

Age Range: 5-12

Post Diameter: 3.5

Weight: 3276 LBS

Posts: Brown Metal Rails: Tan Color Information:

Decks: Brown Roofs:

Climbers: None