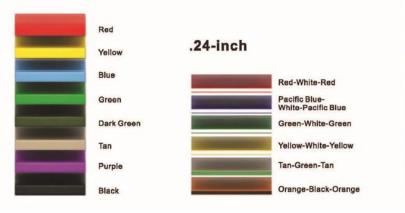

tic
- Dark Green Plastic
- Brown Plastic
- Rainforest Green Metal Access





- Brown Posts
- Tan Plastic
- Brown Plastic
- Sunglow Yellow Plastic
- Tan Metal Accessories



# CASTLE - BLUE

- Brick Red Posts
- Pacific Blue Plastic
- Gary White Plastic
- Sunglow Yellow Metal Accessories



- Tan Plastic
- Tan Metal Accessori



# BACKWOODS - NATURAL RED RIVER - PRIMARY

- Brown Posts
- Dark Green Plastic
- Rrown Plastic
- Sunglow Yellow Posts
- Pacific Blue Plastic
- Primary Red Plastic
- Pacific Blue Metal Accessories

# COLOR GUIDE

# Post & Metal Double Color Polyethylene

## .75-inch



# Tan Sun Burnt Orange Brown Dark Green Primary Green Teal Pacific Blue Sky Blue Sunglow Yellow Primary Red

**Blow Mold Plastic** 

# .48-inch

Brown

Black



# Single Color Polyethylene

# .60-inch



# **Roto Mold Plastic**