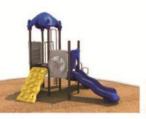

Use Zone: 41ft x 40ft

Fall Height: 7 Feet

**ADA Access: Yes** 

Age Group: 5-12

Occupancy: 42-46

Free Shipping!

COMPONENT: Floating Tunnel
Tower / Frod Pad Challenge Ladder
/Ring Swing Challenge Ladder /
Cylinder Spinner / Boulder Climber
/ Single Sectional Slide / Cargo
Climber / Climber / Climber / Crab
Pods / Saddle Slide / Cylinder
Spinner

guidelines established in accessible safety surfacing equipment should be guidelines. All playground ASTM-1487 and CPSC meets ADA accessibility installed over ADA This play structure design

Critical Fall Height: 84"