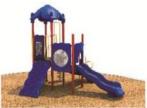

Structure Size: 27'4"x 27'10"x 13'2"

Use Zone: 39'4"x 39'10"

Child Capacity:

Age Range: 5-12

Post Diameter: 3.5

Weight: 3276 LBS

Posts: Brown Metal Rails: Tan Color Information:

Decks: Brown Roofs:

Climbers: None