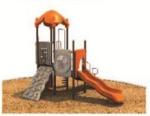

Use Zone: 41ft x 40ft

Fall Height: 7 Feet

**ADA Access: Yes** 

Age Group: 5-12

Occupancy: 42-46

Free Shipping!

COMPONENT: Floating Tunnel
Tower / Frod Pad Challenge Ladder
/Ring Swing Challenge Ladder /
Cylinder Spinner / Boulder Climber
/ Single Sectional Slide / Cargo
Climber / Climber / Climber / Crab
Pods / Saddle Slide / Cylinder
Spinner

guidelines established in accessible safety surfacing equipment should be guidelines. All playground ASTM-1487 and CPSC meets ADA accessibility installed over ADA This play structure design

Critical Fall Height: 84"