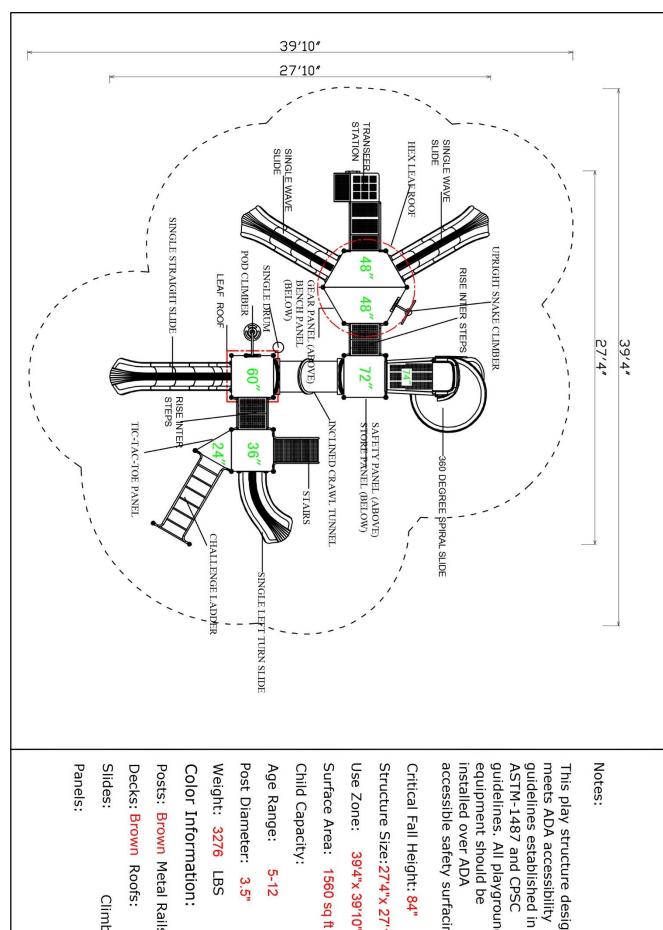

guidelines established in accessible safety surfacing equipment should be guidelines. All playground ASTM-1487 and CPSC meets ADA accessibility installed over ADA This play structure design

Critical Fall Height: 84"

Structure Size: 27'4"x 27'10"x 13'2"

Use Zone: 39'4"x 39'10"

Child Capacity:

Age Range: 5-12

Post Diameter: 3.5

Weight: 3276 LBS

Posts: Brown Metal Rails: Tan Color Information:

Decks: Brown Roofs: