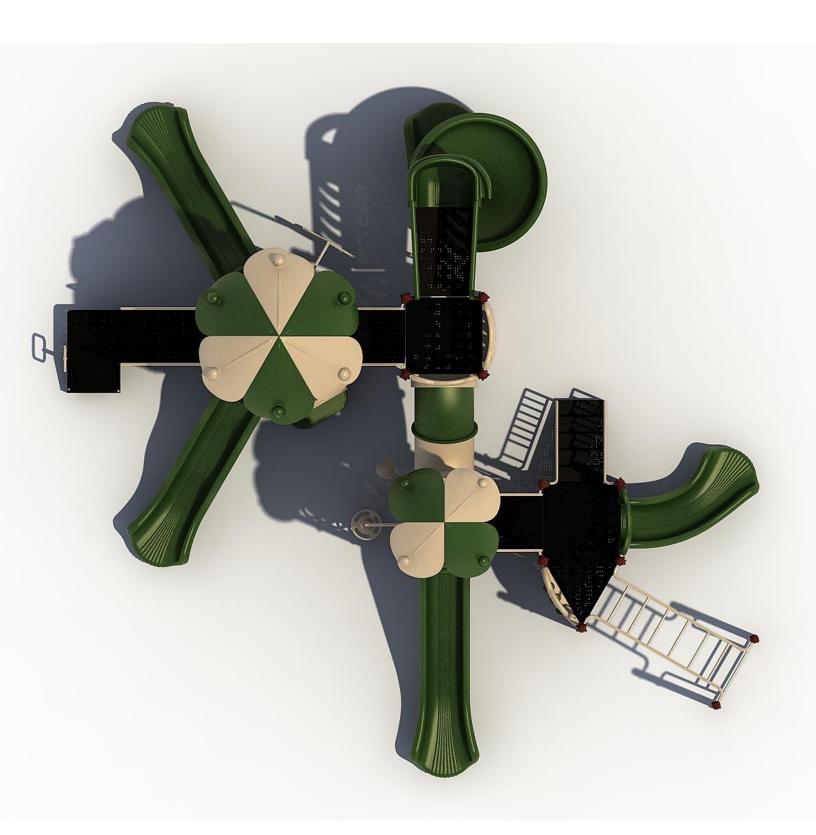

Use Zone: 41ft x 40ft

Fall Height: 7 Feet

**ADA Access: Yes** 

Age Group: 5-12

Occupancy: 42-46

Free Shipping!

COMPONENT: Floating Tunnel
Tower / Frod Pad Challenge Ladder
/Ring Swing Challenge Ladder /
Cylinder Spinner / Boulder Climber
/ Single Sectional Slide / Cargo
Climber / Climber / Climber / Crab
Pods / Saddle Slide / Cylinder
Spinner