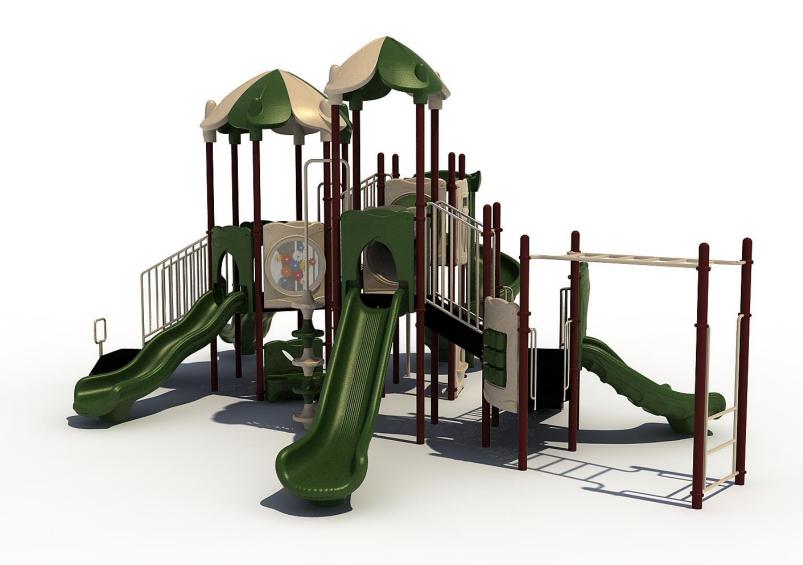

Use Zone: 41ft x 40ft

Fall Height: 7 Feet

**ADA Access: Yes** 

Age Group: 5-12

Occupancy: 42-46

Free Shipping!

COMPONENT: Floating Tunnel
Tower / Frod Pad Challenge Ladder
/Ring Swing Challenge Ladder /
Cylinder Spinner / Boulder Climber
/ Single Sectional Slide / Cargo
Climber / Climber / Climber / Crab
Pods / Saddle Slide / Cylinder
Spinner