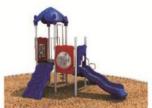

ould be guidelines. All playground ASTM-1487 and CPSC meets ADA accessibility installed over ADA This play structure design

Critical Fall Height: 84"

Structure Size: 27'4"x 27'10"x 13'2"

Use Zone: 39'4"x 39'10"

Child Capacity:

Age Range: 5-12

Post Diameter: 3.5

Weight: 3276 LBS

Posts: Brown Metal Rails: Tan Color Information:

Decks: Brown Roofs:

Climbers: None





## FOREST- NATURAL

- Brown Posts
- Dark Green Plastic
- Tan Plastic
- Tan Metal Accessories

## **ISLAND FUN**

- Purple Posts
- Sun Burnt Orange Plastic
- Sunglow Yellow Plastic
- Tan Metal Accessories

## DAYBREAK

- Pacific Blue Posts
- Pacific Blue Plastic
- Sunglow Yellow Plastic
- Tan Plestic
- Tan Metal Aco

## **BLUE MOON- PRIMARY**

- Brick Red Posts
- Pacific Blue Plastic
- Sunglow Yellow Metal Accessories



## **PATRIOT**

- ☐ White Posts
- Pacific Blue Plastic
- Primary Red Plastic
- Tan Metal Accessories



## **LAKEWOOD**

- Brown Posts
- Pacific Blue Plastic
- Sunglow Yellow Plastic
- Tan Plastic
- Tan Metal Accessorie



# CASCADE

- Brown Posts
- Sun Burnt Orange Plastic
- Tan Plastic
- Tan Metal Accessorie



## **BIG SKY**

- Brick Red Posts
- Pacific Blue Plastic
- Primary Green Plastic
- Pacific Blue Metal Acces







## PLATINUM - PRIMARY FIRECRACKER - PRIMARY

- Tan Posts
- Pacific Blue Plastic
- Primary Red Plastic Tan - Metal Accessories

- Brick Red Posts
- Pacific Blue Plastic
- Primary Red Plastic
- Sunglow Yellow Metal Acces

## SPRING TIME

- Brick Red Posts
- Pacific Blue Plastic
- Primary Green Plastic
- Pacific Blue Metal Acce

# TREEHOUSE- NATURAL

- Brown Posts
- Ta