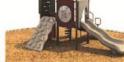

Use Zone: 41ft x 40ft

Fall Height: 7 Feet

**ADA Access: Yes** 

Age Group: 5-12

Occupancy: 42-46

Free Shipping!

COMPONENT: Floating Tunnel
Tower / Frod Pad Challenge Ladder
/Ring Swing Challenge Ladder /
Cylinder Spinner / Boulder Climber
/ Single Sectional Slide / Cargo
Climber / Climber / Climber / Crab
Pods / Saddle Slide / Cylinder
Spinner

guidelines established in accessible safety surfacing equipment should be guidelines. All playground ASTM-1487 and CPSC meets ADA accessibility installed over ADA This play structure design

Critical Fall Height: 84"