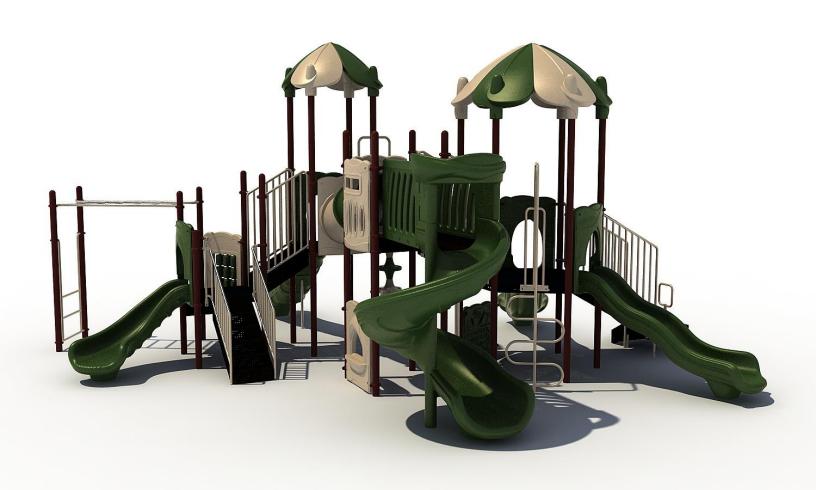

Use Zone: 41ft x 40ft

Fall Height: 7 Feet

**ADA Access: Yes** 

Age Group: 5-12

Occupancy: 42-46

Free Shipping!

COMPONENT: Floating Tunnel
Tower / Frod Pad Challenge Ladder
/Ring Swing Challenge Ladder /
Cylinder Spinner / Boulder Climber
/ Single Sectional Slide / Cargo
Climber / Climber / Climber / Crab
Pods / Saddle Slide / Cylinder
Spinner