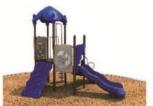

ay structure design

Critical Fall Height: 84"

Structure Size: 27'4"x 27'10"x 13'2"

Use Zone: 39'4"x 39'10"

Child Capacity:

Age Range: 5-12

Post Diameter: 3.5

Weight: 3276 LBS

Posts: Brown Metal Rails: Tan Color Information:

Decks: Brown Roofs:

Climbers: None





## FOREST- NATURAL

- Brown Posts
- Dark Green Plastic
- Tan Plastic
- Tan Metal Accessories

## **ISLAND FUN**

- Purple Posts
- Sun Burnt Orange Plastic
- Sunglow Yellow Plastic
- Tan Metal Accessories

## DAYBREAK

- Pacific Blue Posts
- Pacific Blue Plastic
- Sunglow Yellow Plastic
- Tan Plestic
- Tan Metal Aco

## **BLUE MOON- PRIMARY**

- Brick Red Posts
- Pacific Blue Plastic
- Sunglow Yellow Metal Accessories



## **PATRIOT**

- ☐ White Posts
- Pacific Blue Plastic
- Primary Red Plastic
- Tan Metal Accessories



## **LAKEWOOD**

- Brown Posts
- Pacific Blue Plastic
- Sunglow Yellow Plastic
- Tan Plastic
- Tan Metal Accessorie



# CASCADE

- Brown Posts
- Sun Burnt Orange Plastic
- Tan Plastic
- Tan Metal Accessorie



## **BIG SKY**

- Brick Red Posts
- Pacific Blue Plastic
- Primary Green Plastic
- Pacific Blue Metal Acces







## PLATINUM - PRIMARY FIRECRACKER - PRIMARY

- Tan Posts
- Pacific Blue Plastic
- Primary Red Plastic Tan - Metal Accessories

- Brick Red Posts
- Pacific Blue Plastic
- Primary Red Plastic
- Sunglow Yellow Metal Acces

## SPRING TIME

- Brick Red Posts
- Pacific Blue Plastic
- Primary Green Plastic
- Pacific Blue Metal Acce

# TREEHOUSE- NATURAL

- Brown Posts
- Tan Plastic
- Dark Green Plastic
- Brown Plastic
- Rainforest Green Metal Access





- Brown Posts
- Tan