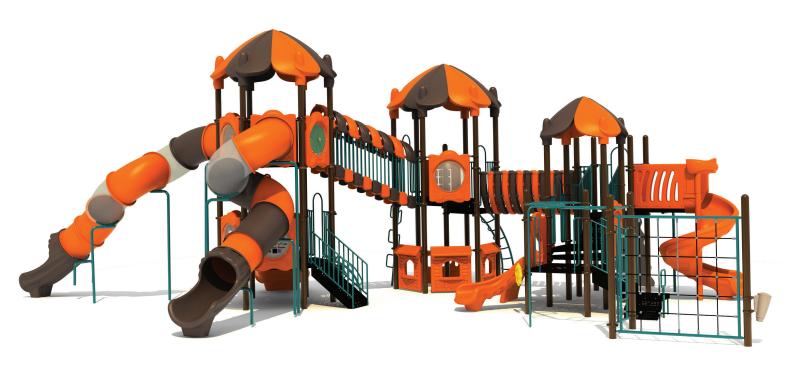

Use Zone: 73' x 52'

Age Group: 5-12

Occupancy: 82-86

Free Shipping!

COMPONENTS: Arch Climber / Bones Bridge / Tic-Tac-Toe (Above) / Bench Panel (Below) / Rock Climber / Wing Climber / Store Panel (Below) / Spiral Slide / Bongo / Store Panel (Below) / Inclined Bones Bridge / Double Straight Slide / Window Panel (Above) / Store Panel (Below) / Hourglass Panel (Above) / Sea Creatures / Arch Climber / Four Leaf Roof / Alphabet Panel / Invert Arch Climber (Below) / Spin Panel (Above) / Stair (Below) / Clock Panel (Below) / Transfer Station / Ship's Wheel / Left Turn Slide / Window Panel (Above) / Gear Panel (Below) / Shapes/Colors Panel (Below) / Tube Slide / 90 Degree Zig-Zag Overhead Ladder / Net Climber