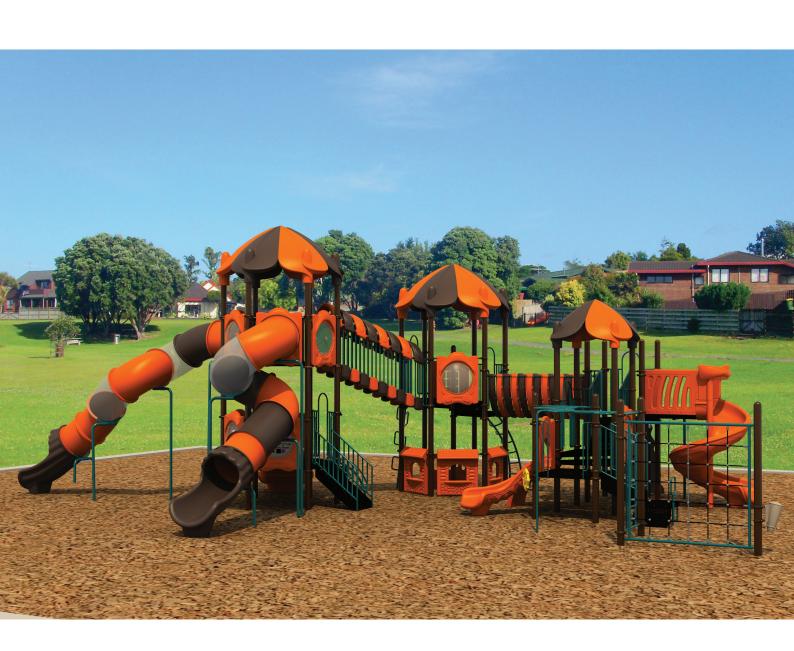

Use Zone: 73' x 52'

Age Group: 5-12

Occupancy: 82-86

Free Shipping!

COMPONENTS: Arch Climber / Bones Bridge / Tic-Tac-Toe (Above) / Bench Panel (Below) / Rock Climber / Wing Climber / Store Panel (Below) / Spiral Slide / Bongo / Store Panel (Below) / Inclined Bones Bridge / Double Straight Slide / Window Panel (Above) / Store Panel (Below) / Hourglass Panel (Above) / Sea Creatures / Arch Climber / Four Leaf Roof / Alphabet Panel / Invert Arch Climber (Below) / Spin Panel (Above) / Stair (Below) / Clock Panel (Below) / Transfer Station / Ship's Wheel / Left Turn Slide / Window Panel (Above) / Gear Panel (Below) / Shapes/Colors Panel (Below) / Tube Slide / 90 Degree Zig-Zag Overhead Ladder / Net Climber