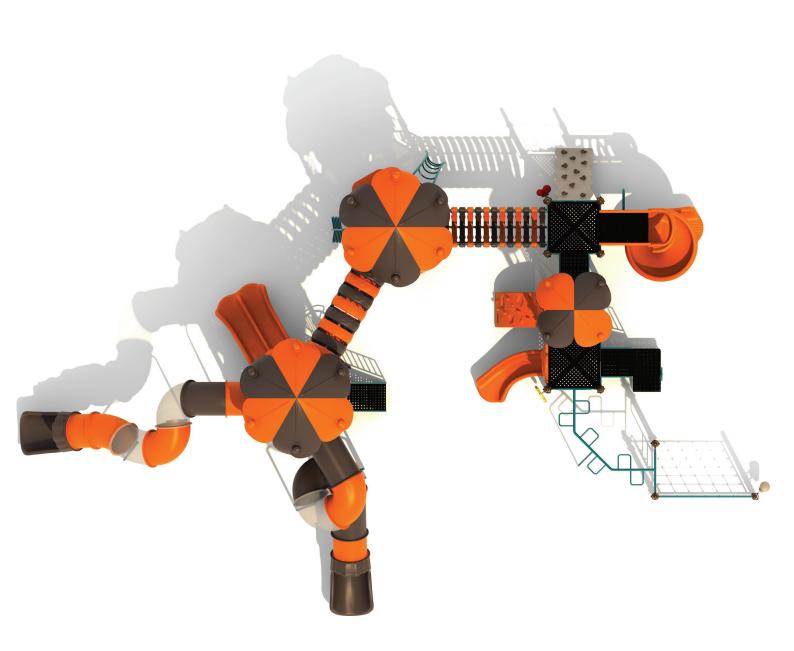

Use Zone: 73' x 52'

Age Group: 5-12

Occupancy: 82-86

Free Shipping!

COMPONENTS: Arch Climber / Bones Bridge / Tic-Tac-Toe (Above) / Bench Panel (Below) / Rock Climber / Wing Climber / Store Panel (Below) / Spiral Slide / Bongo / Store Panel (Below) / Inclined Bones Bridge / Double Straight Slide / Window Panel (Above) / Store Panel (Below) / Hourglass Panel (Above) / Sea Creatures / Arch Climber / Four Leaf Roof / Alphabet Panel / Invert Arch Climber (Below) / Spin Panel (Above) / Stair (Below) / Clock Panel (Below) / Transfer Station / Ship's Wheel / Left Turn Slide / Window Panel (Above) / Gear Panel (Below) / Shapes/Colors Panel (Below) / Tube Slide / 90 Degree Zig-Zag Overhead Ladder / Net Climber