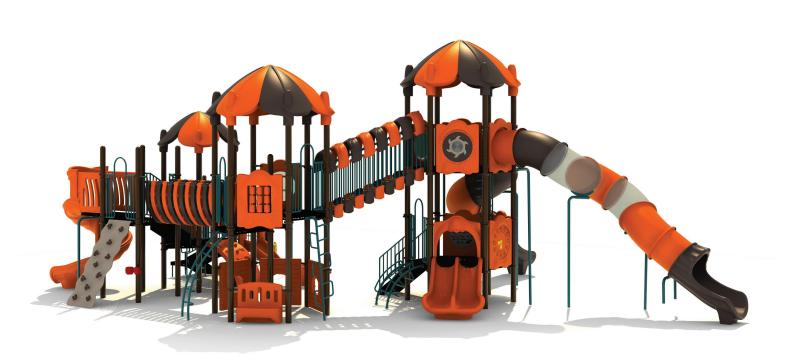

Use Zone: 73' x 52'

Age Group: 5-12

Occupancy: 82-86

Free Shipping!

COMPONENTS: Arch Climber / Bones Bridge / Tic-Tac-Toe (Above) / Bench Panel (Below) / Rock Climber / Wing Climber / Store Panel (Below) / Spiral Slide / Bongo / Store Panel (Below) / Inclined Bones Bridge / Double Straight Slide / Window Panel (Above) / Store Panel (Below) / Hourglass Panel (Above) / Sea Creatures / Arch Climber / Four Leaf Roof / Alphabet Panel / Invert Arch Climber (Below) / Spin Panel (Above) / Stair (Below) / Clock Panel (Below) / Transfer Station / Ship's Wheel / Left Turn Slide / Window Panel (Above) / Gear Panel (Below) / Shapes/Colors Panel (Below) / Tube Slide / 90 Degree Zig-Zag Overhead Ladder / Net Climber