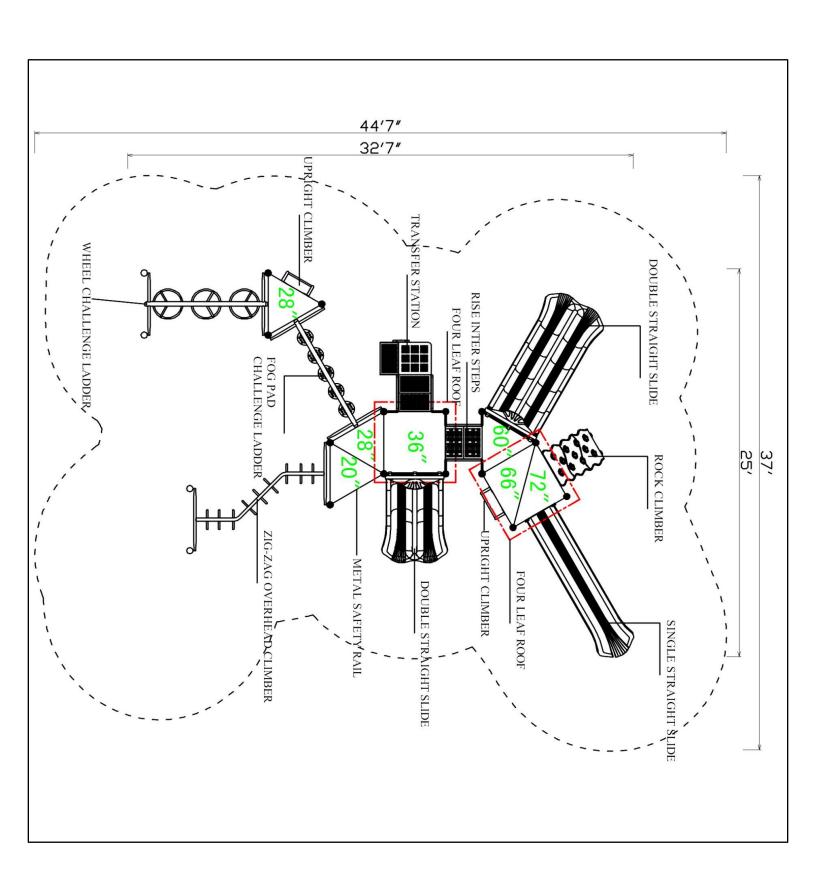

Use Zone: 45ft x 37ft

Age Group: 5-12 years

Occupancy: 44 to 48

Free Shipping!

COMPONENT: Floating Tunnel
Tower / Frod Pad Challenge Ladder
/Ring Swing Challenge Ladder /
Cylinder Spinner / Boulder Climber
/ Single Sectional Slide / Cargo
Climber / Climber / Climber / Crab
Pods / Saddle Slide / Cylinder
Spinner