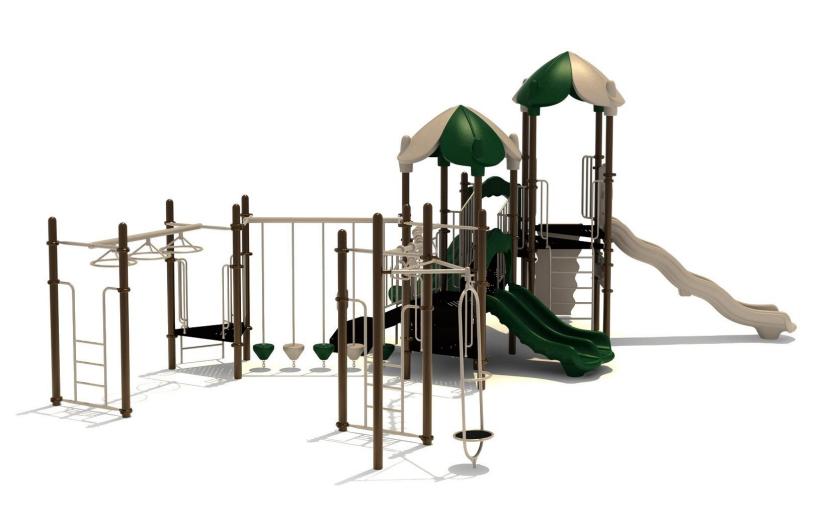

Use Zone: 45ft x 37ft

Age Group: 5-12 years

Occupancy: 44 to 48

Free Shipping!

COMPONENT: Floating Tunnel
Tower / Frod Pad Challenge Ladder
/Ring Swing Challenge Ladder /
Cylinder Spinner / Boulder Climber
/ Single Sectional Slide / Cargo
Climber / Climber / Climber / Crab
Pods / Saddle Slide / Cylinder
Spinner