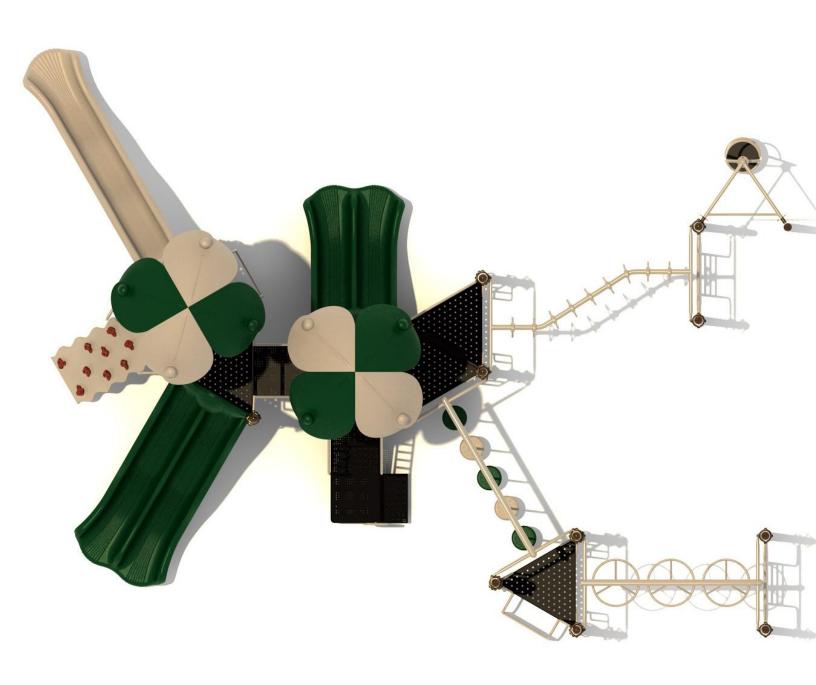

Use Zone: 45ft x 37ft

Age Group: 5-12 years

Occupancy: 44 to 48

Free Shipping!

COMPONENT: Floating Tunnel
Tower / Frod Pad Challenge Ladder
/Ring Swing Challenge Ladder /
Cylinder Spinner / Boulder Climber
/ Single Sectional Slide / Cargo
Climber / Climber / Climber / Crab
Pods / Saddle Slide / Cylinder
Spinner