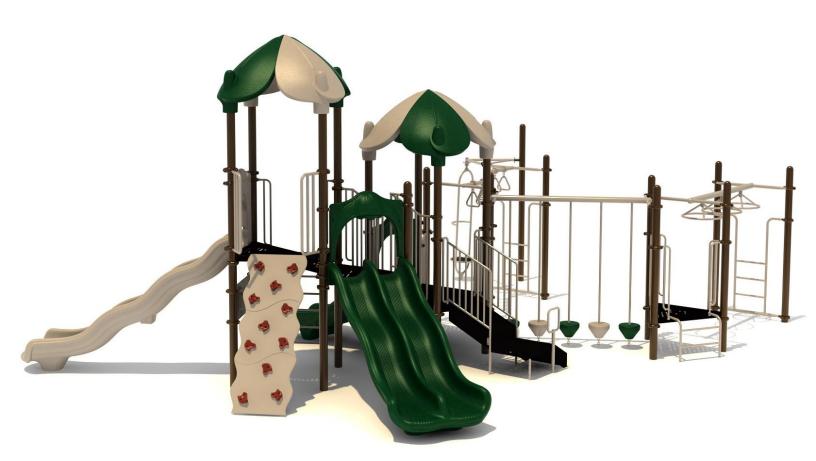

Use Zone: 45ft x 37ft

Age Group: 5-12 years

Occupancy: 44 to 48

Free Shipping!

COMPONENT: Floating Tunnel
Tower / Frod Pad Challenge Ladder
/Ring Swing Challenge Ladder /
Cylinder Spinner / Boulder Climber
/ Single Sectional Slide / Cargo
Climber / Climber / Climber / Crab
Pods / Saddle Slide / Cylinder
Spinner