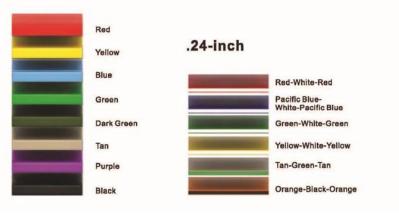

# **COLOR GUIDE**

### Post & Metal **Double Color** Polyethylene

### .75-inch

Black

### .48-inch

### **Roto Mold Plastic**

# **Single Color** Polyethylene

# .60-inch