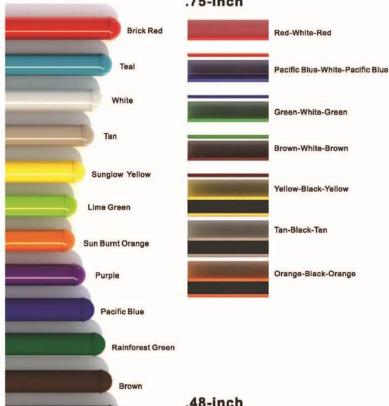

# **COLOR GUIDE**

### Post & Metal **Double Color** Polyethylene

### .75-inch

Black

# Sun Burnt Orange Brown Dark Green Primary Green Pacific Blue Sky Blue Sunglow Yellow Primary Red

**Blow Mold Plastic** 

### .48-inch

### **Roto Mold Plastic**

# **Single Color** Polyethylene

# .60-inch