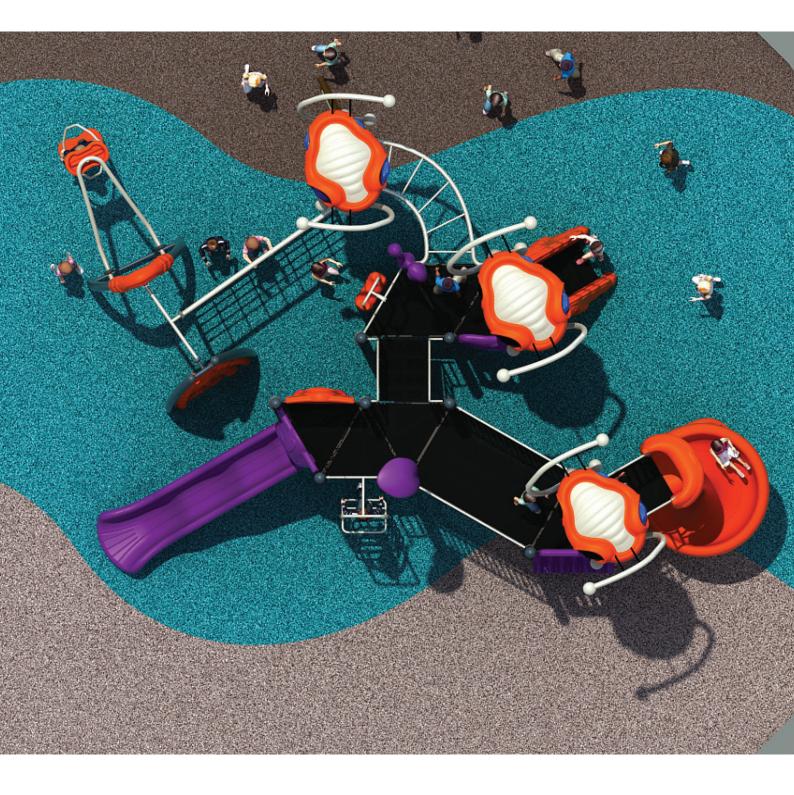

COMPONENTS: slide, ladder, step, climber, tunnel, handrail

| Plastic Parts Color Chart |               |       |     |     |         |  |
|---------------------------|---------------|-------|-----|-----|---------|--|
|                           |               | R-G-B |     |     | Ral     |  |
|                           | Yellow green  | 101   | 148 | 68  | Ra16018 |  |
|                           | Crystal green | 13    | 103 | 61  | Ra16029 |  |
|                           | White rice    | 122   | 125 | 112 | Ra17033 |  |
|                           | Red           | 166   | 43  | 30  | Ra13020 |  |
|                           | Yellow        | 244   | 168 | 47  | Ral1003 |  |
|                           | Orange        | 212   | 85  | 26  | Ra12004 |  |
|                           | Blue          | 29    | 118 | 142 | Ra15015 |  |
|                           | Seagreen      | 18    | 95  | 71  | Ra16016 |  |
|                           | Olivedrab     | 91    | 121 | 66  | Ra16017 |  |
|                           | Beige         | 233   | 216 | 189 | Ral1015 |  |
|                           | Chocolate     | 234   | 124 | 60  | Ra12003 |  |
|                           | Brown         | 131   | 64  | 11  | Ra18029 |  |
|                           | Ruby red      | 138   | 18  | 20  | Ra13003 |  |
|                           | Lightpink     | 210   | 162 | 169 | Ral3015 |  |
|                           | Darkcyan      | 14    | 109 | 111 | Ra15021 |  |
|                           | Quartz grey   | 96    | 93  | 87  | Ra17039 |  |