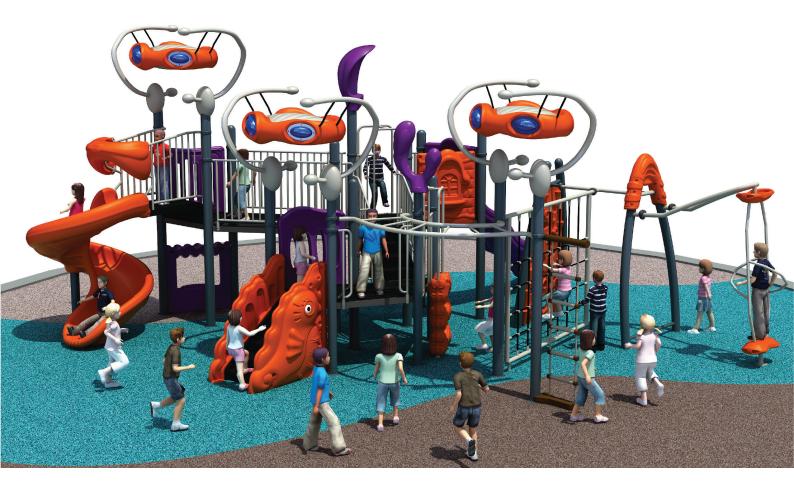

COMPONENTS: slide, ladder, step, climber, tunnel, handrail

| Plastic Parts Color Chart |               |       |     |     |         |  |
|---------------------------|---------------|-------|-----|-----|---------|--|
|                           |               | R-G-B |     |     | Ral     |  |
|                           | Yellow green  | 101   | 148 | 68  | Ra16018 |  |
|                           | Crystal green | 13    | 103 | 61  | Ra16029 |  |
|                           | White rice    | 122   | 125 | 112 | Ra17033 |  |
|                           | Red           | 166   | 43  | 30  | Ra13020 |  |
|                           | Yellow        | 244   | 168 | 47  | Ral1003 |  |
|                           | Orange        | 212   | 85  | 26  | Ra12004 |  |
|                           | Blue          | 29    | 118 | 142 | Ra15015 |  |
|                           | Seagreen      | 18    | 95  | 71  | Ra16016 |  |
|                           | Olivedrab     | 91    | 121 | 66  | Ra16017 |  |
|                           | Beige         | 233   | 216 | 189 | Ral1015 |  |
|                           | Chocolate     | 234   | 124 | 60  | Ra12003 |  |
|                           | Brown         | 131   | 64  | 11  | Ra18029 |  |
|                           | Ruby red      | 138   | 18  | 20  | Ra13003 |  |
|                           | Lightpink     | 210   | 162 | 169 | Ral3015 |  |
|                           | Darkcyan      | 14    | 109 | 111 | Ra15021 |  |
|                           | Quartz grey   | 96    | 93  | 87  | Ra17039 |  |