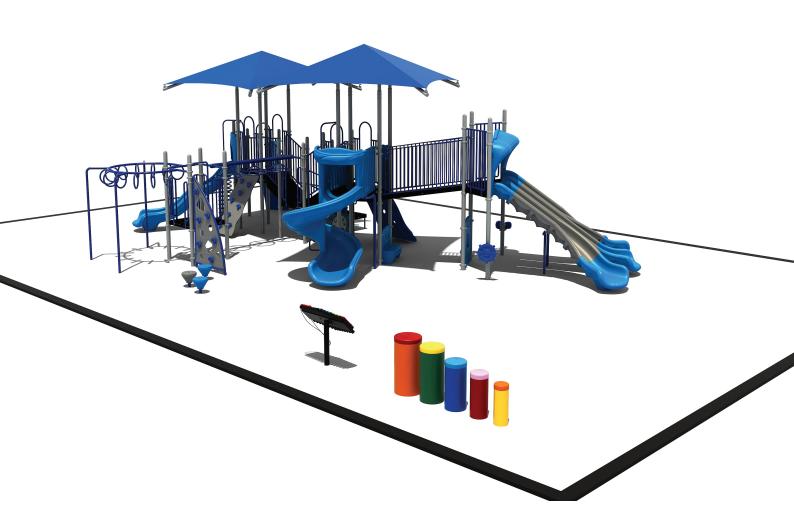

Use Zone: 65' x 42'

ADA Access: Yes

Age Group: 2-12

Occupancy: 56-60

Free Shipping!

COMPONENTS: Transfer Station / Single Drum / Rise Inter Steps / Ocean Wave Climber / Fun w/Bugs Panel (Below) / Tic-Tac-Toe Panel / Bench Panel (Below) / Guardrail / Bongo / Triple Sectional Slide / Ship's Wheel / Guardrail / Store Panel (Below) / Inclined Bridge / Spiral Slide / Pod Step / 4 In A Row Panel / Spiral Climber / Wheel Challenge Ladder / Sail Rock Climber / 360 Degree Ring Challenge Ladder / Rock Climber / Single Wave Slide / Curly Climber / Sea Creature Arch Climber / Solar System Race Game Panel / Net Climber