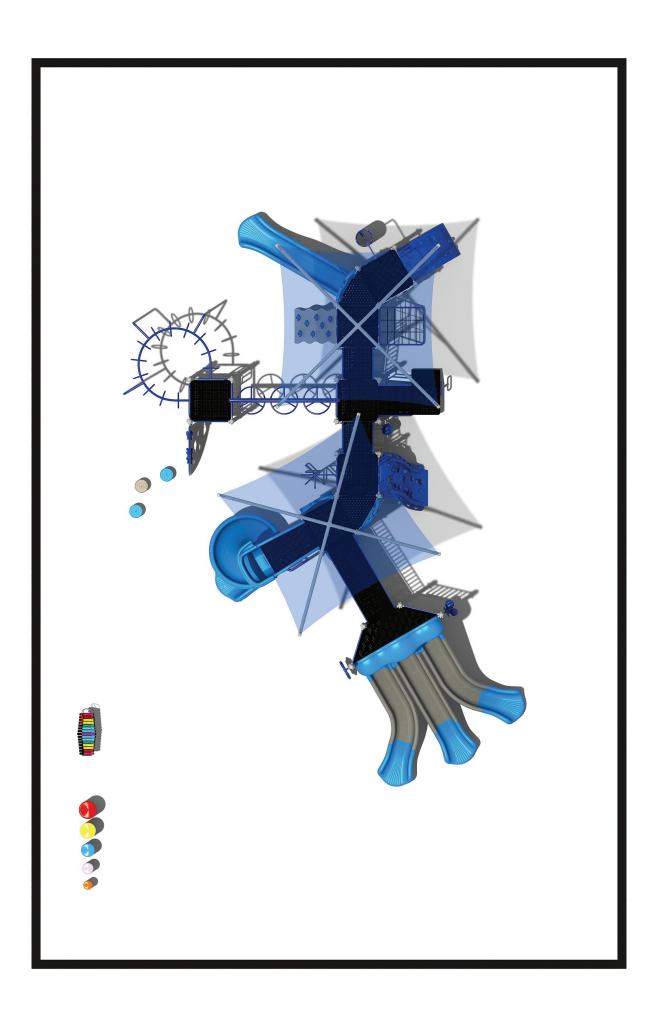

Use Zone: 65' x 42'

ADA Access: Yes

Age Group: 2-12

Occupancy: 56-60

Free Shipping!

COMPONENTS: Transfer Station / Single Drum / Rise Inter Steps / Ocean Wave Climber / Fun w/Bugs Panel (Below) / Tic-Tac-Toe Panel / Bench Panel (Below) / Guardrail / Bongo / Triple Sectional Slide / Ship's Wheel / Guardrail / Store Panel (Below) / Inclined Bridge / Spiral Slide / Pod Step / 4 In A Row Panel / Spiral Climber / Wheel Challenge Ladder / Sail Rock Climber / 360 Degree Ring Challenge Ladder / Rock Climber / Single Wave Slide / Curly Climber / Sea Creature Arch Climber / Solar System Race Game Panel / Net Climber