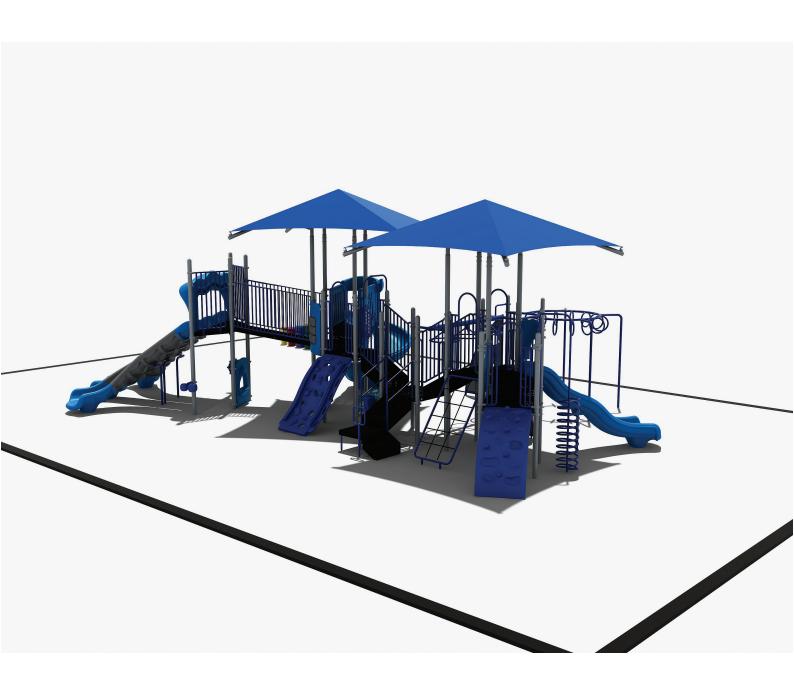

Use Zone: 65' x 42'

ADA Access: Yes

Age Group: 2-12

Occupancy: 56-60

Free Shipping!

COMPONENTS: Transfer Station / Single Drum / Rise Inter Steps / Ocean Wave Climber / Fun w/Bugs Panel (Below) / Tic-Tac-Toe Panel / Bench Panel (Below) / Guardrail / Bongo / Triple Sectional Slide / Ship's Wheel / Guardrail / Store Panel (Below) / Inclined Bridge / Spiral Slide / Pod Step / 4 In A Row Panel / Spiral Climber / Wheel Challenge Ladder / Sail Rock Climber / 360 Degree Ring Challenge Ladder / Rock Climber / Single Wave Slide / Curly Climber / Sea Creature Arch Climber / Solar System Race Game Panel / Net Climber