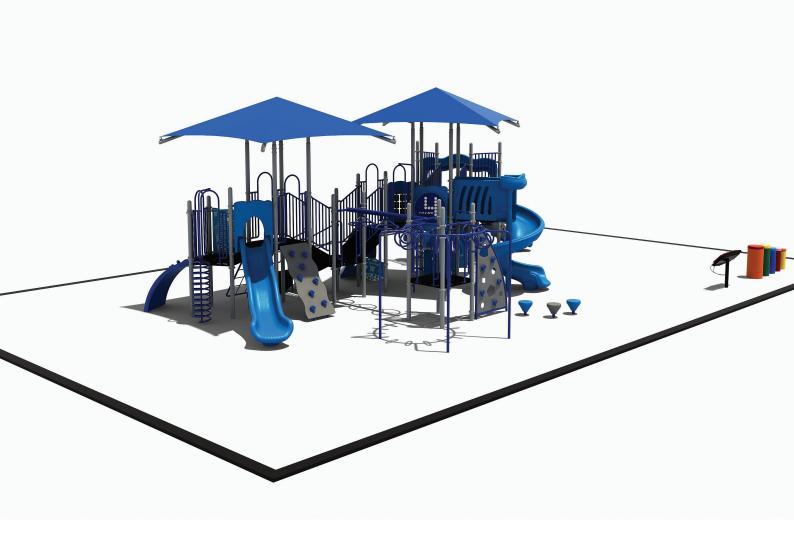

Use Zone: 65' x 42'

ADA Access: Yes

Age Group: 2-12

Occupancy: 56-60

Free Shipping!

COMPONENTS: Transfer Station / Single Drum / Rise Inter Steps / Ocean Wave Climber / Fun w/Bugs Panel (Below) / Tic-Tac-Toe Panel / Bench Panel (Below) / Guardrail / Bongo / Triple Sectional Slide / Ship's Wheel / Guardrail / Store Panel (Below) / Inclined Bridge / Spiral Slide / Pod Step / 4 In A Row Panel / Spiral Climber / Wheel Challenge Ladder / Sail Rock Climber / 360 Degree Ring Challenge Ladder / Rock Climber / Single Wave Slide / Curly Climber / Sea Creature Arch Climber / Solar System Race Game Panel / Net Climber