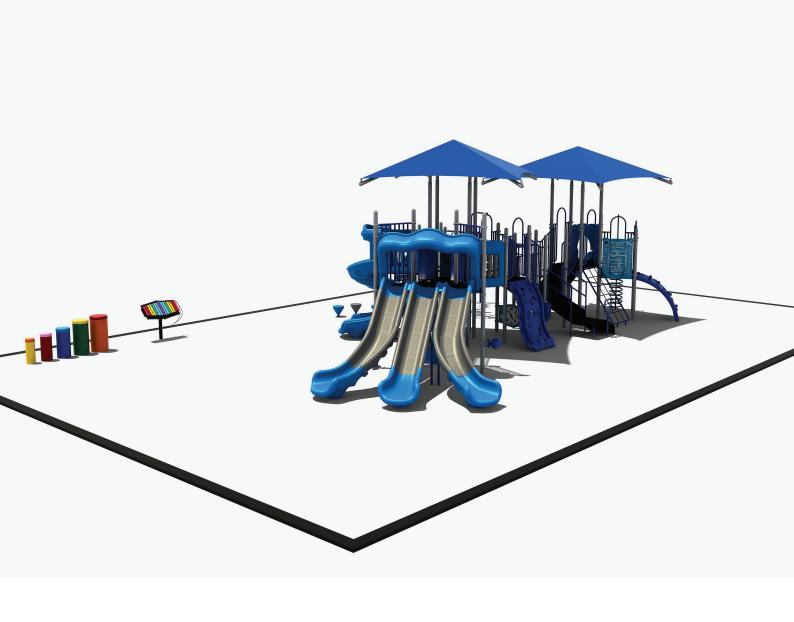

Use Zone: 65' x 42'

ADA Access: Yes

Age Group: 2-12

Occupancy: 56-60

Free Shipping!

COMPONENTS: Transfer Station / Single Drum / Rise Inter Steps / Ocean Wave Climber / Fun w/Bugs Panel (Below) / Tic-Tac-Toe Panel / Bench Panel (Below) / Guardrail / Bongo / Triple Sectional Slide / Ship's Wheel / Guardrail / Store Panel (Below) / Inclined Bridge / Spiral Slide / Pod Step / 4 In A Row Panel / Spiral Climber / Wheel Challenge Ladder / Sail Rock Climber / 360 Degree Ring Challenge Ladder / Rock Climber / Single Wave Slide / Curly Climber / Sea Creature Arch Climber / Solar System Race Game Panel / Net Climber