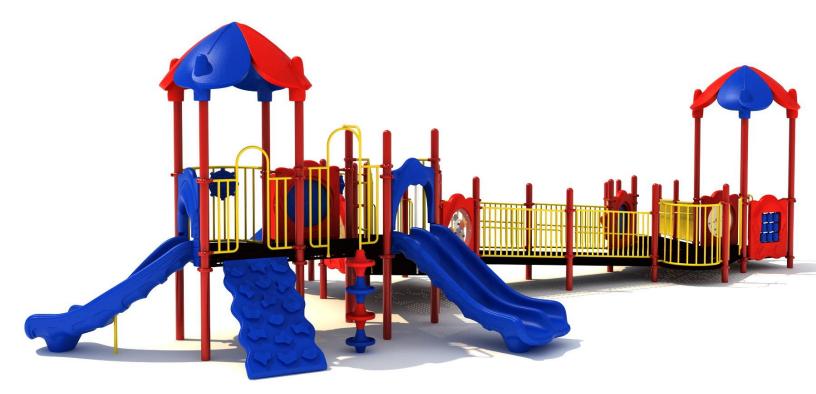

Use Zone: 60ft x 41ft

Age Group: 2-12 years

Occupancy: 58 to 62

Free Shipping!

**COMPONENT:** Floating Tunnel Tower / Frod Pad Challenge Ladder /Ring Swing Challenge Ladder / Cylinder Spinner / Boulder Climber / Single Sectional Slide / Cargo Climber / Climber / Climber / Crab Pods / Saddle Slide / Cylinder Spinner









**PIRATE SHIP - YELLOW** 

#### Brown - Posts Tan - Plastic

- Brown Plastic
- Sunglow Yellow Plastic
- Tan Metal Accessories

# CASTLE - BLUE

- Brick Red Posts
- Pacific Blue Plastic
- Gary White Plastic
  - Sunglow Yellow Metal Accessorias

### Brown - Posts

## Dark Green - Plastic

- Brown Plastic
- Tan Plastic
- Tan Metal Accessori

## Sunglow Yellow - Posts

- Pacific Blue Plastic
  - Primary Red Plastic
  - Pacific Blue Metal Accessories