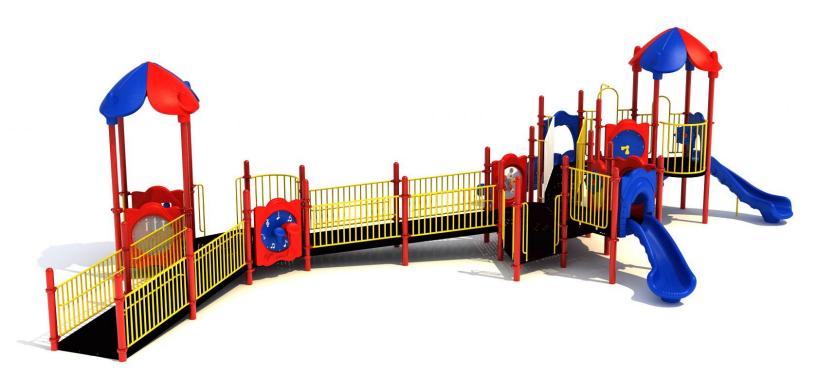

Use Zone: 60ft x 41ft

Age Group: 2-12 years

Occupancy: 58 to 62

Free Shipping!

**COMPONENT:** Floating Tunnel Tower / Frod Pad Challenge Ladder /Ring Swing Challenge Ladder / Cylinder Spinner / Boulder Climber / Single Sectional Slide / Cargo Climber / Climber / Climber / Crab Pods / Saddle Slide / Cylinder Spinner









**PIRATE SHIP - YELLOW** 

#### Brown - Posts Tan - Plastic

- Brown Plastic
- Sunglow Yellow Plastic
- Tan Metal Accessories

# CASTLE - BLUE

- Brick Red Posts
- Pacific Blue Plastic
- Gary White Plastic
  - Sunglow Yellow Metal Accessorias

### Brown - Posts

## Dark Green - Plastic

- Brown Plastic
- Tan Plastic
- Tan Metal Accessori

## Sunglow Yellow - Posts

- Pacific Blue Plastic
  - Primary Red Plastic
  - Pacific Blue Metal Accessories