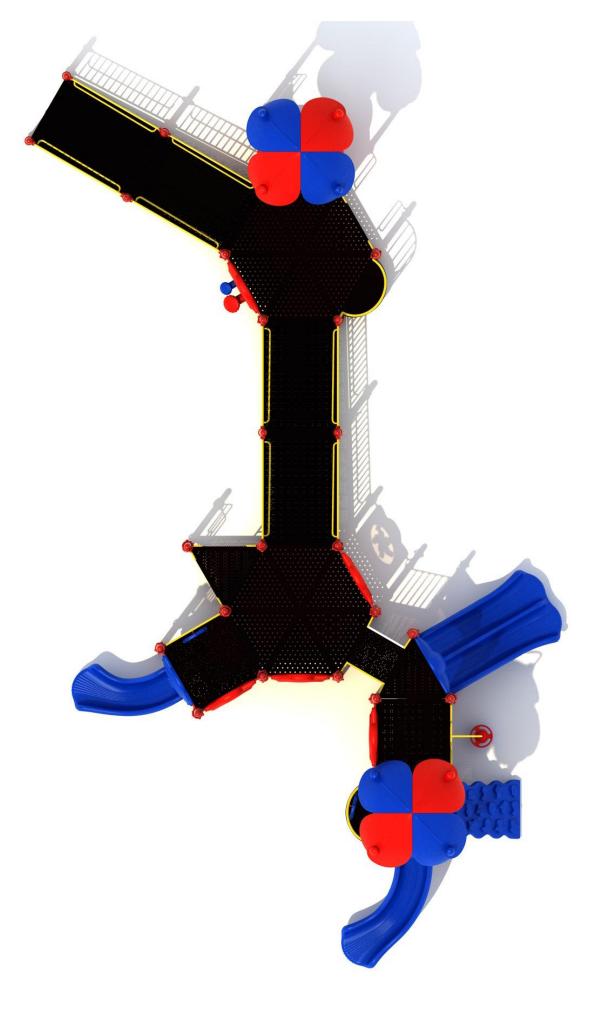

Use Zone: 60ft x 41ft

Age Group: 2-12 years

Occupancy: 58 to 62

Free Shipping!

**COMPONENT:** Floating Tunnel Tower / Frod Pad Challenge Ladder /Ring Swing Challenge Ladder / Cylinder Spinner / Boulder Climber / Single Sectional Slide / Cargo Climber / Climber / Climber / Crab Pods / Saddle Slide / Cylinder Spinner









**PIRATE SHIP - YELLOW** 

#### Brown - Posts Tan - Plastic

- Brown Plastic
- Sunglow Yellow Plastic
- Tan Metal Accessories

# CASTLE - BLUE

- Brick Red Posts
- Pacific Blue Plastic
- Gary White Plastic
  - Sunglow Yellow Metal Accessorias

### Brown - Posts

## Dark Green - Plastic

- Brown Plastic
- Tan Plastic
- Tan Metal Accessori

## Sunglow Yellow - Posts

- Pacific Blue Plastic
  - Primary Red Plastic
  - Pacific Blue Metal Accessories