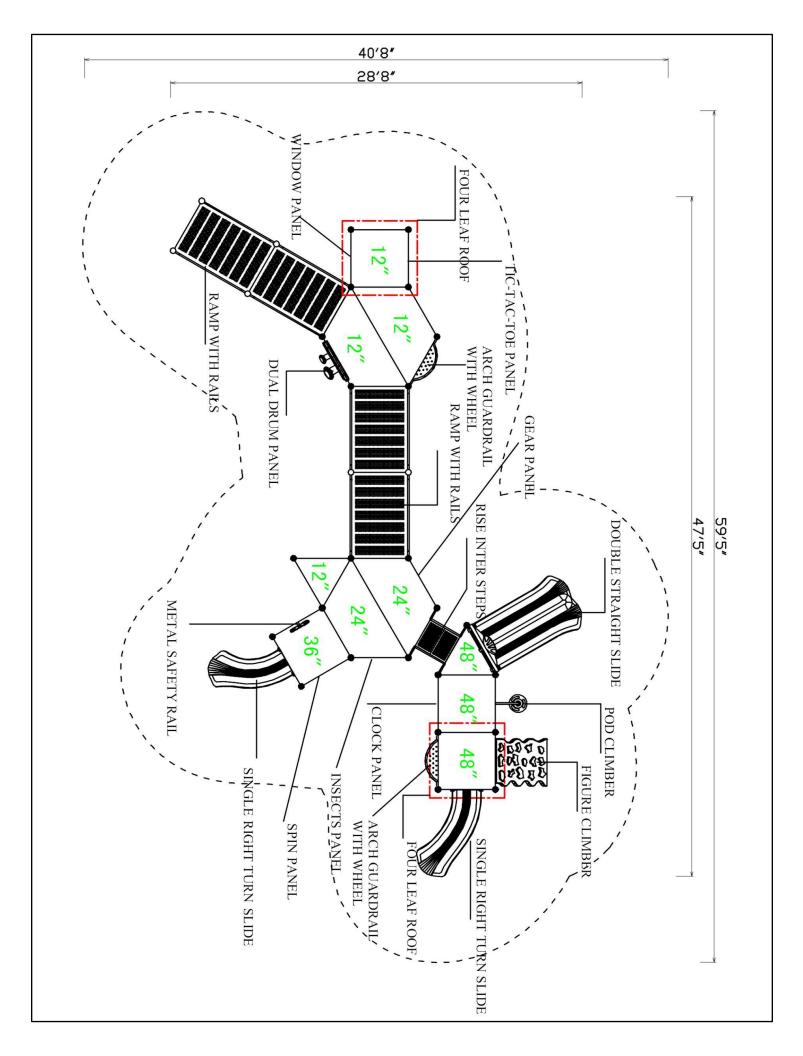

Use Zone: 60ft x 41ft

Age Group: 2-12 years

Occupancy: 58 to 62

Free Shipping!

**COMPONENT:** Floating Tunnel Tower / Frod Pad Challenge Ladder /Ring Swing Challenge Ladder / Cylinder Spinner / Boulder Climber / Single Sectional Slide / Cargo Climber / Climber / Climber / Crab Pods / Saddle Slide / Cylinder Spinner