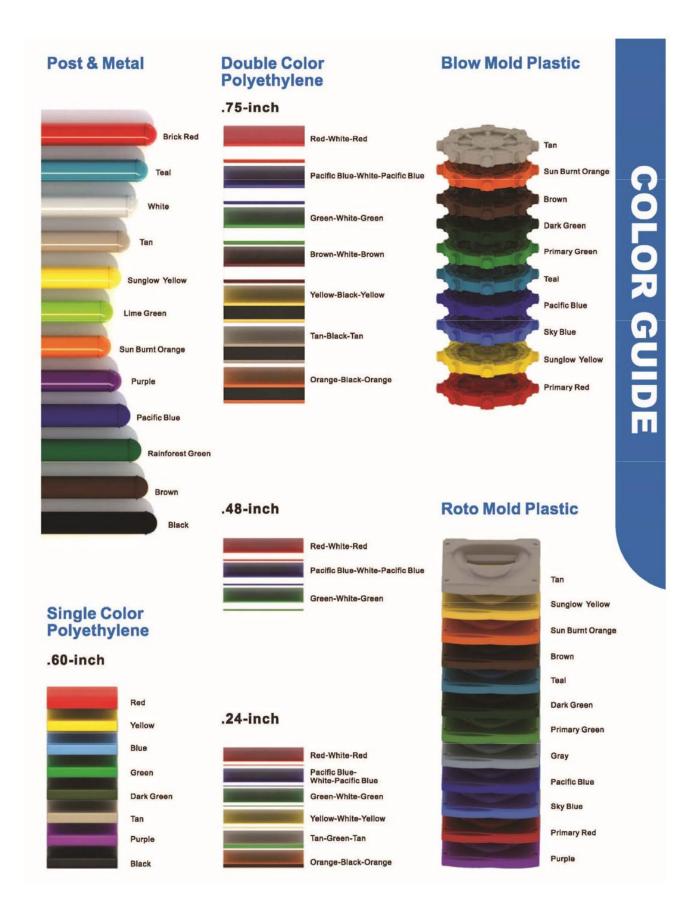

Use Zone: 60ft x 41ft

Age Group: 2-12 years

Occupancy: 58 to 62

Free Shipping!

**COMPONENT:** Floating Tunnel Tower / Frod Pad Challenge Ladder /Ring Swing Challenge Ladder / Cylinder Spinner / Boulder Climber / Single Sectional Slide / Cargo Climber / Climber / Climber / Crab Pods / Saddle Slide / Cylinder Spinner









**PIRATE SHIP - YELLOW** 

#### Brown - Posts Tan - Plastic

- Brown Plastic
- Sunglow Yellow Plastic
- Tan Metal Accessories

# CASTLE - BLUE

- Brick Red Posts
- Pacific Blue Plastic
- Gary White Plastic
  - Sunglow Yellow Metal Accessorias

### Brown - Posts

## Dark Green - Plastic

- Brown Plastic
- Tan Plastic
- Tan Metal Accessori

## Sunglow Yellow - Posts

- Pacific Blue Plastic
  - Primary Red Plastic
  - Pacific Blue Metal Accessories