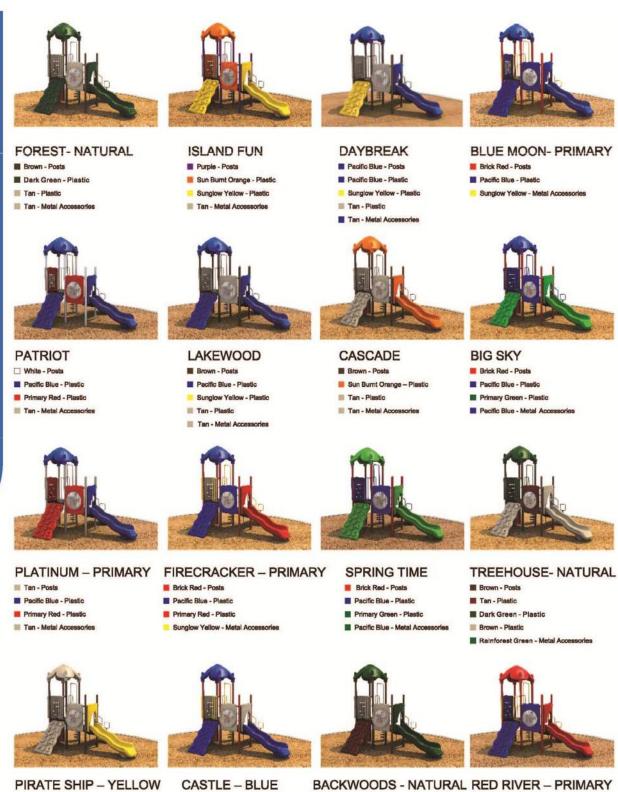

Use Zone: 60ft x 41ft

Age Group: 2-12 years

Occupancy: 58 to 62

Free Shipping!

**COMPONENT:** Floating Tunnel Tower / Frod Pad Challenge Ladder /Ring Swing Challenge Ladder / Cylinder Spinner / Boulder Climber / Single Sectional Slide / Cargo Climber / Climber / Climber / Crab Pods / Saddle Slide / Cylinder Spinner

**PIRATE SHIP - YELLOW** 

#### Brown - Posts Tan - Plastic

- Brown Plastic
- Sunglow Yellow Plastic
- Tan Metal Accessories

# CASTLE - BLUE

- Brick Red Posts
- Pacific Blue Plastic
- Gary White Plastic
  - Sunglow Yellow Metal Accessorias

### Brown - Posts

## Dark Green - Plastic

- Brown Plastic
- Tan Plastic
- Tan Metal Accessori

## Sunglow Yellow - Posts

- Pacific Blue Plastic
  - Primary Red Plastic
  - Pacific Blue Metal Accessories