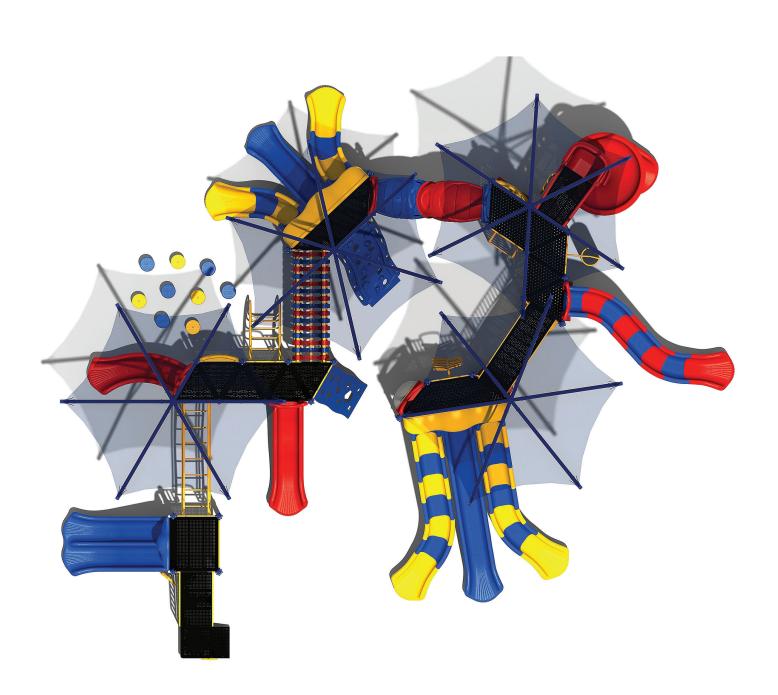

Use Zone: 61' x 52'

Height: 8'

ADA Access: Yes

Age Group: 5-12

Occupancy: 72-76

Free Shipping!

COMPONENTS: Triple Sectional Slide / Portal Tunnel / Safety Panel (Above) / Crawl Through Panel (Below) / Spiral Slide / Curly Climber / S-Shape Sectional Slide Crawl Through Panel Below / Arch Bridge / Bench Panel Below / Guardrail / Vertical Climber / Ocean Wave Climber / Wing Climber / Invert Arch Climber / Bones Bridge / Shapes Climber / Window Panel (Above) / 4 In A Row Panel (Below) / Safety Panel / Solar System Panel / Single Wave Slide / Transfer Station / Ship's Wheel / Double Straight Slide / Uphill Climber Link / Single Left Turn Slide / Pod Step