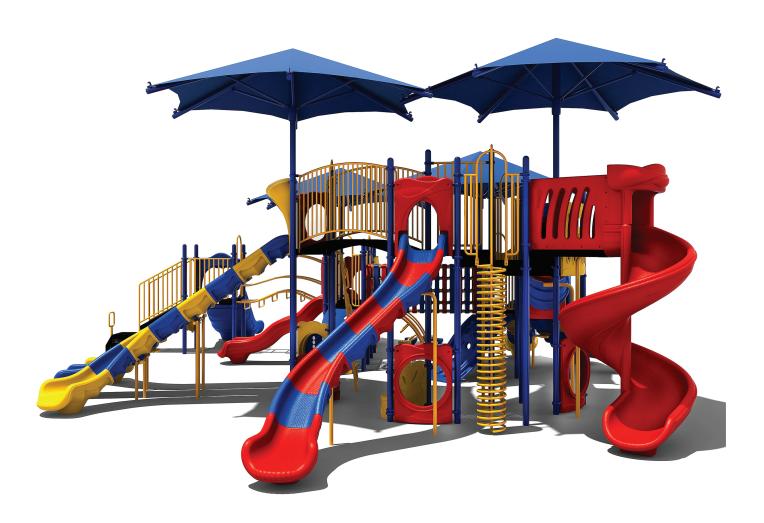

Use Zone: 61' x 52'

Height: 8'

ADA Access: Yes

Age Group: 5-12

Occupancy: 72-76

Free Shipping!

COMPONENTS: Triple Sectional Slide / Portal Tunnel / Safety Panel (Above) / Crawl Through Panel (Below) / Spiral Slide / Curly Climber / S-Shape Sectional Slide Crawl Through Panel Below / Arch Bridge / Bench Panel Below / Guardrail / Vertical Climber / Ocean Wave Climber / Wing Climber / Invert Arch Climber / Bones Bridge / Shapes Climber / Window Panel (Above) / 4 In A Row Panel (Below) / Safety Panel / Solar System Panel / Single Wave Slide / Transfer Station / Ship's Wheel / Double Straight Slide / Uphill Climber Link / Single Left Turn Slide / Pod Step