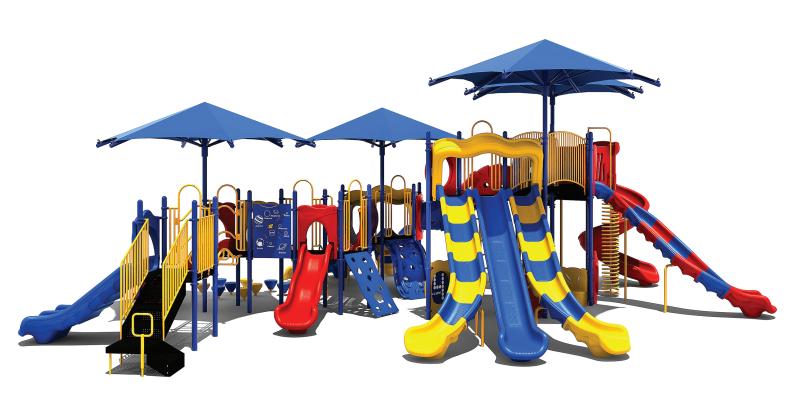

Use Zone: 61' x 52'

Height: 8'

ADA Access: Yes

Age Group: 5-12

Occupancy: 72-76

Free Shipping!

COMPONENTS: Triple Sectional Slide / Portal Tunnel / Safety Panel (Above) / Crawl Through Panel (Below) / Spiral Slide / Curly Climber / S-Shape Sectional Slide Crawl Through Panel Below / Arch Bridge / Bench Panel Below / Guardrail / Vertical Climber / Ocean Wave Climber / Wing Climber / Invert Arch Climber / Bones Bridge / Shapes Climber / Window Panel (Above) / 4 In A Row Panel (Below) / Safety Panel / Solar System Panel / Single Wave Slide / Transfer Station / Ship's Wheel / Double Straight Slide / Uphill Climber Link / Single Left Turn Slide / Pod Step