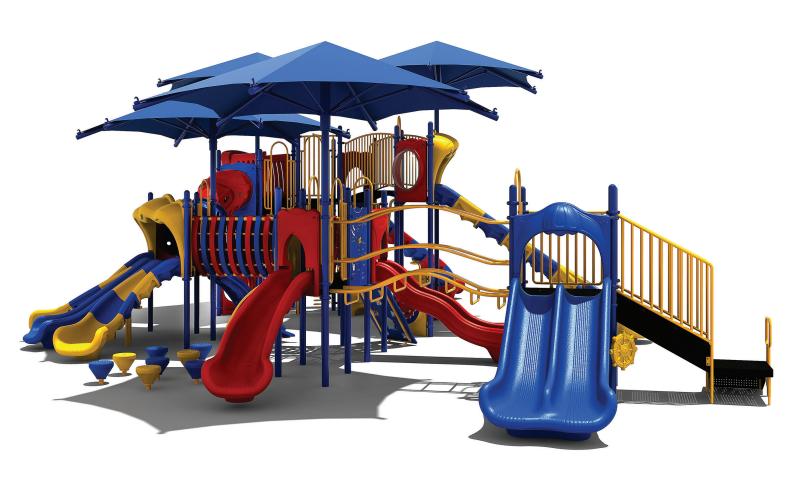

Use Zone: 61' x 52'

Height: 8'

ADA Access: Yes

Age Group: 5-12

Occupancy: 72-76

Free Shipping!

COMPONENTS: Triple Sectional Slide / Portal Tunnel / Safety Panel (Above) / Crawl Through Panel (Below) / Spiral Slide / Curly Climber / S-Shape Sectional Slide Crawl Through Panel Below / Arch Bridge / Bench Panel Below / Guardrail / Vertical Climber / Ocean Wave Climber / Wing Climber / Invert Arch Climber / Bones Bridge / Shapes Climber / Window Panel (Above) / 4 In A Row Panel (Below) / Safety Panel / Solar System Panel / Single Wave Slide / Transfer Station / Ship's Wheel / Double Straight Slide / Uphill Climber Link / Single Left Turn Slide / Pod Step