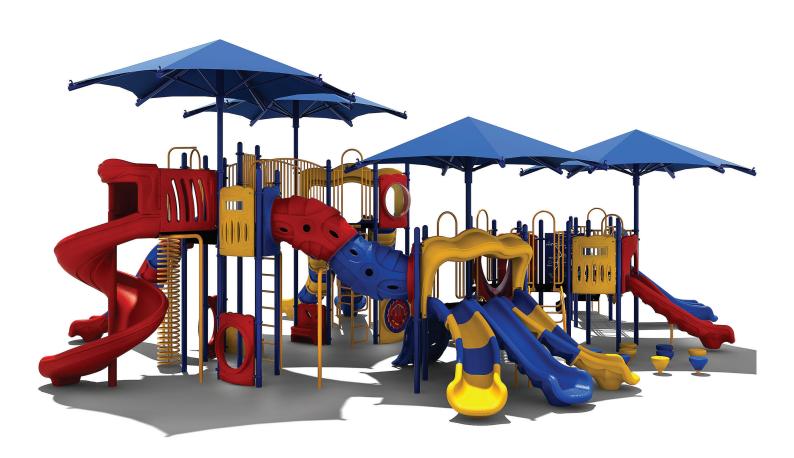

Use Zone: 61' x 52'

Height: 8'

ADA Access: Yes

Age Group: 5-12

Occupancy: 72-76

Free Shipping!

COMPONENTS: Triple Sectional Slide / Portal Tunnel / Safety Panel (Above) / Crawl Through Panel (Below) / Spiral Slide / Curly Climber / S-Shape Sectional Slide Crawl Through Panel Below / Arch Bridge / Bench Panel Below / Guardrail / Vertical Climber / Ocean Wave Climber / Wing Climber / Invert Arch Climber / Bones Bridge / Shapes Climber / Window Panel (Above) / 4 In A Row Panel (Below) / Safety Panel / Solar System Panel / Single Wave Slide / Transfer Station / Ship's Wheel / Double Straight Slide / Uphill Climber Link / Single Left Turn Slide / Pod Step