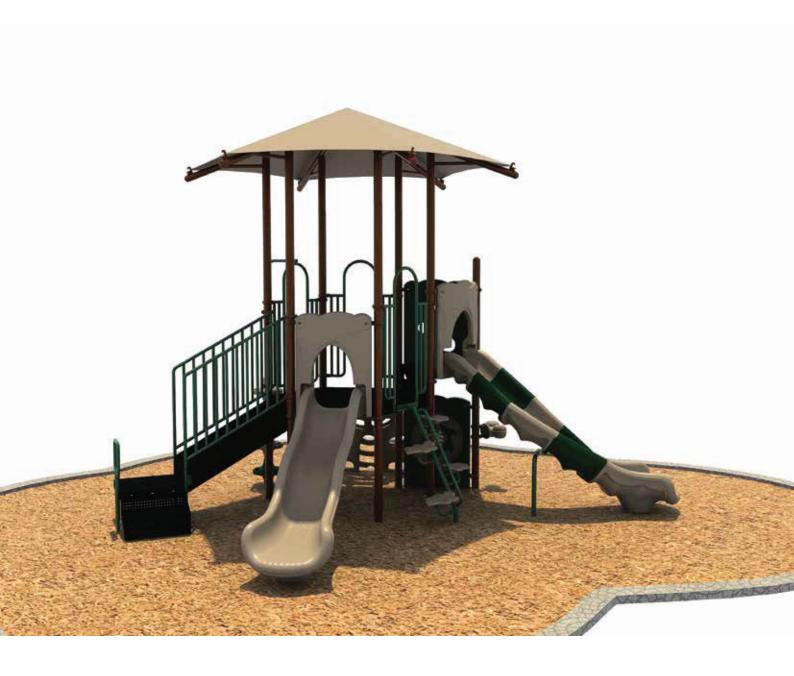

Use Zone: 32' x 28'

Age Group: 2-12

Occupancy: 20-24

Free Shipping!

**COMPONENTS:** Single Sectional Left Turn Slide / Leaf Climber / Wave Slide / Transfer Station / Shades / POD Climber / Honeycomb Climber / See Through Panel (Above) / Wizzywum Panel (Below) / Bongo

## Whirlwind Tower **Top View Detail** 27'-2" 14'-7" Date: Drawing No: SEE THROUGH PANEL(ABOVE) WIZZYWUM PANEL(BELOW) SINGLE SECTIONAL LEFT, TURN SLIDE QS-22116 To Fit 21/10/2021 HONEYCOMB CLIMBER LEAF, CLIMBER 31'-10" WAVE SLID 6 PÓD CLIMBER Recommended Use Zone: Surface Area: Structure Size: SHADES TRANSFER STATION 896 Sq Ft 31'-10"X27'-2" 19'-4"X14'-7"X14'-5" Age Group: HDPS: Capacity: 20-24 Weight: 1700 lbs Compliance: This play structure has been designed to meet the safety requirements established in: - 2010 ADA Standard properly maintained surfacing material which is in compliance with: - ASTM F1292 - ASTM F1951 and is appropriate for the highest designated play surface of the structure. when the play structure is installed over a - CPSC Pub #325 - ASTM F1487 2-12 60" ယ 4 2 38 10ft