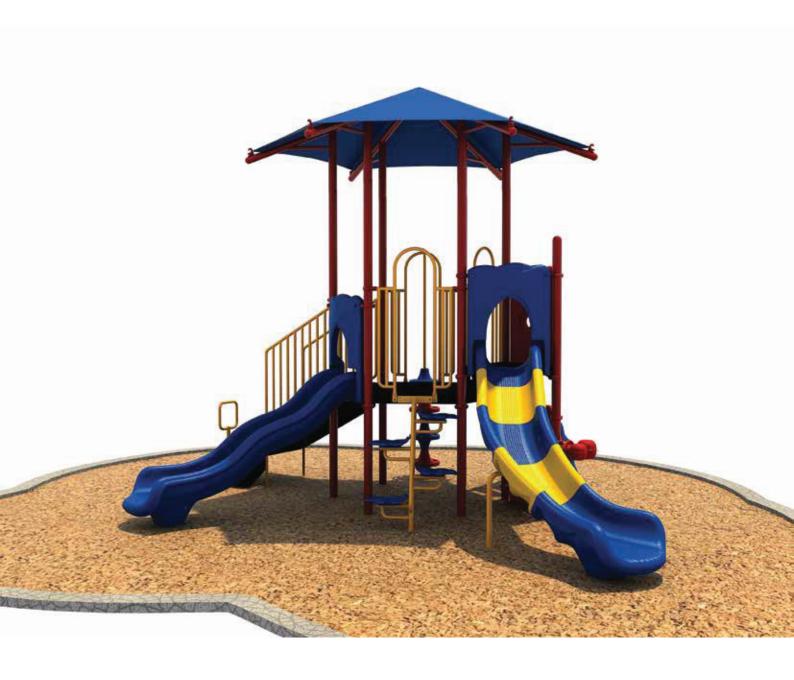

Use Zone: 32' x 28'

Age Group: 2-12

Occupancy: 20-24

Free Shipping!

**COMPONENTS:** Single Sectional Left Turn Slide / Leaf Climber / Wave Slide / Transfer Station / Shades / POD Climber / Honeycomb Climber / See Through Panel (Above) / Wizzywum Panel (Below) / Bongo

## Whirlwind Tower **Top View Detail** 27'-2" 14'-7" Date: Drawing No: SEE THROUGH PANEL(ABOVE) WIZZYWUM PANEL(BELOW) SINGLE SECTIONAL LEFT, TURN SLIDE QS-22116 To Fit 21/10/2021 HONEYCOMB CLIMBER LEAF, CLIMBER 31'-10" WAVE SLID 6 PÓD CLIMBER Recommended Use Zone: Surface Area: Structure Size: SHADES TRANSFER STATION 896 Sq Ft 31'-10"X27'-2" 19'-4"X14'-7"X14'-5" Age Group: HDPS: Capacity: 20-24 Weight: 1700 lbs Compliance: This play structure has been designed to meet the safety requirements established in: - 2010 ADA Standard properly maintained surfacing material which is in compliance with: - ASTM F1292 - ASTM F1951 and is appropriate for the highest designated play surface of the structure. when the play structure is installed over a - CPSC Pub #325 - ASTM F1487 2-12 60" ယ 4 2 38 10ft