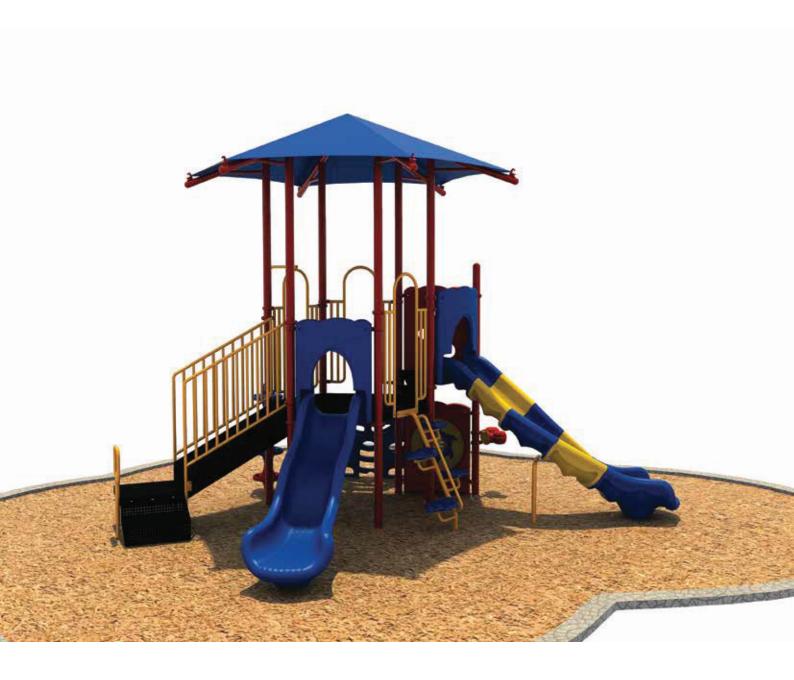

Use Zone: 32' x 28'

Age Group: 2-12

Occupancy: 20-24

Free Shipping!

**COMPONENTS:** Single Sectional Left Turn Slide / Leaf Climber / Wave Slide / Transfer Station / Shades / POD Climber / Honeycomb Climber / See Through Panel (Above) / Wizzywum Panel (Below) / Bongo

## Whirlwind Tower **Top View Detail** 27'-2" 14'-7" Date: Drawing No: SEE THROUGH PANEL(ABOVE) WIZZYWUM PANEL(BELOW) SINGLE SECTIONAL LEFT, TURN SLIDE QS-22116 To Fit 21/10/2021 HONEYCOMB CLIMBER LEAF, CLIMBER 31'-10" WAVE SLID 6 PÓD CLIMBER Recommended Use Zone: Surface Area: Structure Size: SHADES TRANSFER STATION 896 Sq Ft 31'-10"X27'-2" 19'-4"X14'-7"X14'-5" Age Group: HDPS: Capacity: 20-24 Weight: 1700 lbs Compliance: This play structure has been designed to meet the safety requirements established in: - 2010 ADA Standard properly maintained surfacing material which is in compliance with: - ASTM F1292 - ASTM F1951 and is appropriate for the highest designated play surface of the structure. when the play structure is installed over a - CPSC Pub #325 - ASTM F1487 2-12 60" ယ 4 2 38 10ft