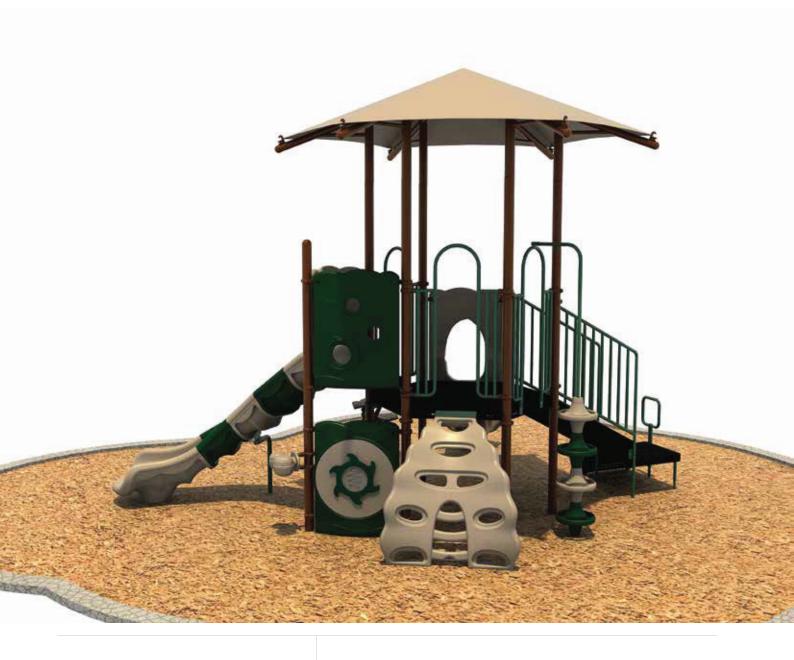

Use Zone: 32' x 28'

Age Group: 2-12

Occupancy: 20-24

Free Shipping!

**COMPONENTS:** Single Sectional Left Turn Slide / Leaf Climber / Wave Slide / Transfer Station / Shades / POD Climber / Honeycomb Climber / See Through Panel (Above) / Wizzywum Panel (Below) / Bongo

## Whirlwind Tower **Top View Detail** 27'-2" 14'-7" Date: Drawing No: SEE THROUGH PANEL(ABOVE) WIZZYWUM PANEL(BELOW) SINGLE SECTIONAL LEFT, TURN SLIDE QS-22116 To Fit 21/10/2021 HONEYCOMB CLIMBER LEAF, CLIMBER 31'-10" WAVE SLID 6 PÓD CLIMBER Recommended Use Zone: Surface Area: Structure Size: SHADES TRANSFER STATION 896 Sq Ft 31'-10"X27'-2" 19'-4"X14'-7"X14'-5" Age Group: HDPS: Capacity: 20-24 Weight: 1700 lbs Compliance: This play structure has been designed to meet the safety requirements established in: - 2010 ADA Standard properly maintained surfacing material which is in compliance with: - ASTM F1292 - ASTM F1951 and is appropriate for the highest designated play surface of the structure. when the play structure is installed over a - CPSC Pub #325 - ASTM F1487 2-12 60" ယ 4 2 38 10ft