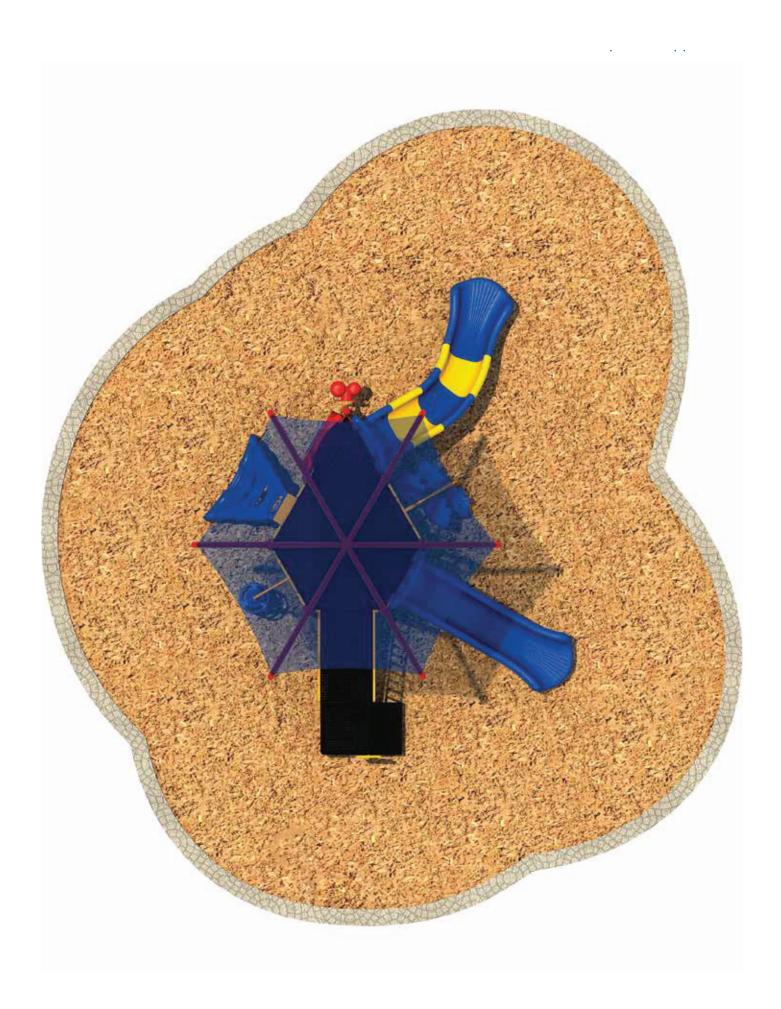

Use Zone: 32' x 28'

Age Group: 2-12

Occupancy: 20-24

Free Shipping!

**COMPONENTS:** Single Sectional Left Turn Slide / Leaf Climber / Wave Slide / Transfer Station / Shades / POD Climber / Honeycomb Climber / See Through Panel (Above) / Wizzywum Panel (Below) / Bongo

## Whirlwind Tower **Top View Detail** 27'-2" 14'-7" Date: Drawing No: SEE THROUGH PANEL(ABOVE) WIZZYWUM PANEL(BELOW) SINGLE SECTIONAL LEFT, TURN SLIDE QS-22116 To Fit 21/10/2021 HONEYCOMB CLIMBER LEAF, CLIMBER 31'-10" WAVE SLID 6 PÓD CLIMBER Recommended Use Zone: Surface Area: Structure Size: SHADES TRANSFER STATION 896 Sq Ft 31'-10"X27'-2" 19'-4"X14'-7"X14'-5" Age Group: HDPS: Capacity: 20-24 Weight: 1700 lbs Compliance: This play structure has been designed to meet the safety requirements established in: - 2010 ADA Standard properly maintained surfacing material which is in compliance with: - ASTM F1292 - ASTM F1951 and is appropriate for the highest designated play surface of the structure. when the play structure is installed over a - CPSC Pub #325 - ASTM F1487 2-12 60" ယ 4 2 38 10ft