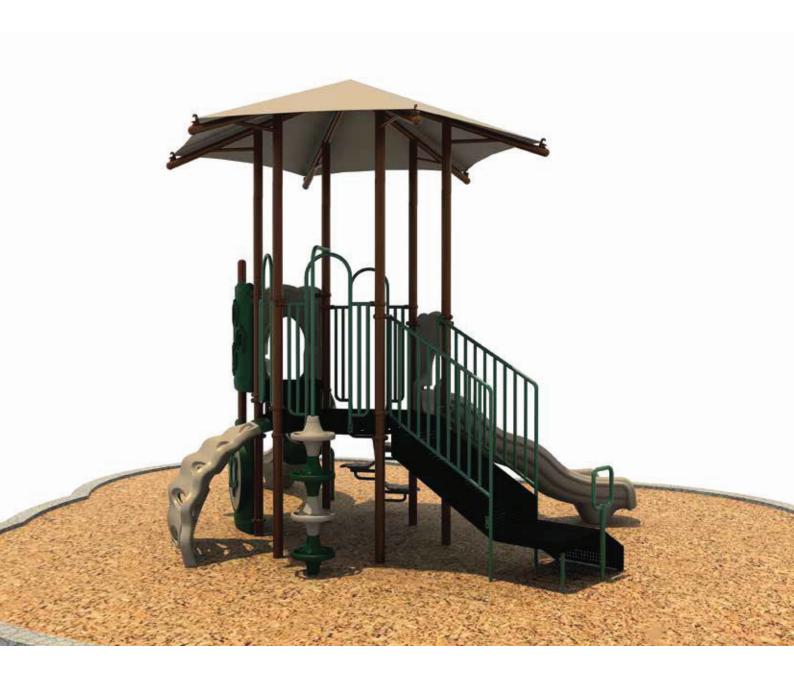

Use Zone: 32' x 28'

Age Group: 2-12

Occupancy: 20-24

Free Shipping!

**COMPONENTS:** Single Sectional Left Turn Slide / Leaf Climber / Wave Slide / Transfer Station / Shades / POD Climber / Honeycomb Climber / See Through Panel (Above) / Wizzywum Panel (Below) / Bongo

## Whirlwind Tower **Top View Detail** 27'-2" 14'-7" Date: Drawing No: SEE THROUGH PANEL(ABOVE) WIZZYWUM PANEL(BELOW) SINGLE SECTIONAL LEFT, TURN SLIDE QS-22116 To Fit 21/10/2021 HONEYCOMB CLIMBER LEAF, CLIMBER 31'-10" WAVE SLID 6 PÓD CLIMBER Recommended Use Zone: Surface Area: Structure Size: SHADES TRANSFER STATION 896 Sq Ft 31'-10"X27'-2" 19'-4"X14'-7"X14'-5" Age Group: HDPS: Capacity: 20-24 Weight: 1700 lbs Compliance: This play structure has been designed to meet the safety requirements established in: - 2010 ADA Standard properly maintained surfacing material which is in compliance with: - ASTM F1292 - ASTM F1951 and is appropriate for the highest designated play surface of the structure. when the play structure is installed over a - CPSC Pub #325 - ASTM F1487 2-12 60" ယ 4 2 38 10ft