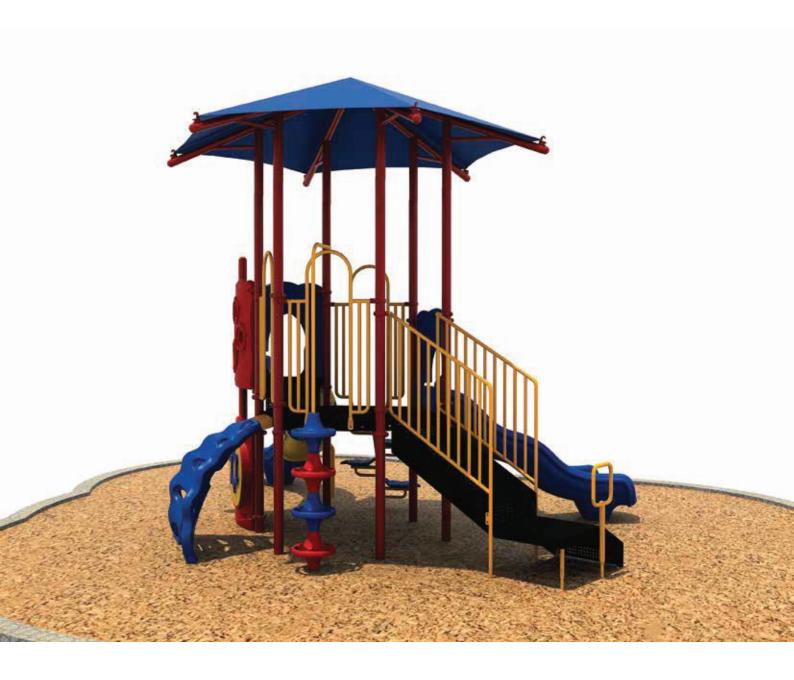

Use Zone: 32' x 28'

Age Group: 2-12

Occupancy: 20-24

Free Shipping!

**COMPONENTS:** Single Sectional Left Turn Slide / Leaf Climber / Wave Slide / Transfer Station / Shades / POD Climber / Honeycomb Climber / See Through Panel (Above) / Wizzywum Panel (Below) / Bongo

## Whirlwind Tower **Top View Detail** 27'-2" 14'-7" Date: Drawing No: SEE THROUGH PANEL(ABOVE) WIZZYWUM PANEL(BELOW) SINGLE SECTIONAL LEFT, TURN SLIDE QS-22116 To Fit 21/10/2021 HONEYCOMB CLIMBER LEAF, CLIMBER 31'-10" WAVE SLID 6 PÓD CLIMBER Recommended Use Zone: Surface Area: Structure Size: SHADES TRANSFER STATION 896 Sq Ft 31'-10"X27'-2" 19'-4"X14'-7"X14'-5" Age Group: HDPS: Capacity: 20-24 Weight: 1700 lbs Compliance: This play structure has been designed to meet the safety requirements established in: - 2010 ADA Standard properly maintained surfacing material which is in compliance with: - ASTM F1292 - ASTM F1951 and is appropriate for the highest designated play surface of the structure. when the play structure is installed over a - CPSC Pub #325 - ASTM F1487 2-12 60" ယ 4 2 38 10ft