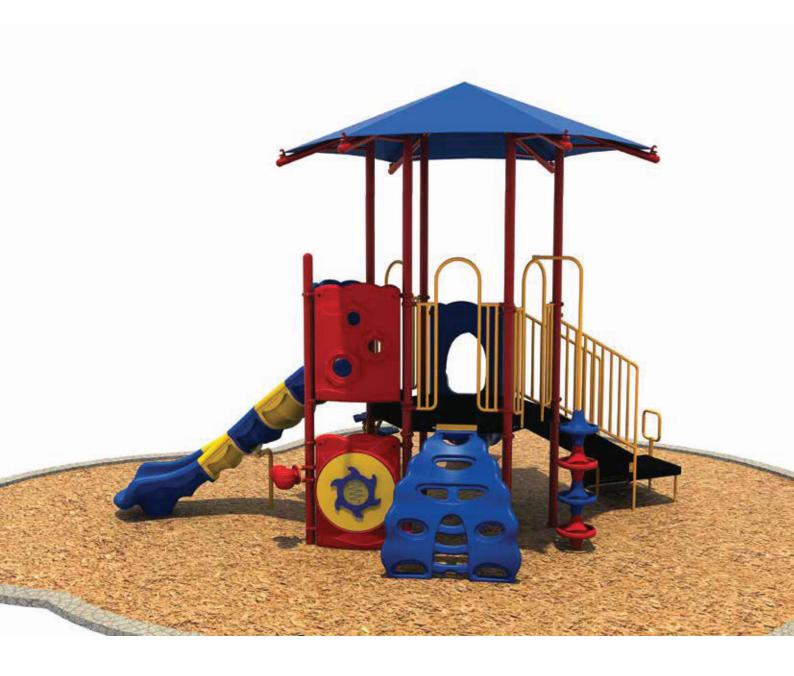

Use Zone: 32' x 28'

Age Group: 2-12

Occupancy: 20-24

Free Shipping!

**COMPONENTS:** Single Sectional Left Turn Slide / Leaf Climber / Wave Slide / Transfer Station / Shades / POD Climber / Honeycomb Climber / See Through Panel (Above) / Wizzywum Panel (Below) / Bongo

## Whirlwind Tower **Top View Detail** 27'-2" 14'-7" Date: Drawing No: SEE THROUGH PANEL(ABOVE) WIZZYWUM PANEL(BELOW) SINGLE SECTIONAL LEFT, TURN SLIDE QS-22116 To Fit 21/10/2021 HONEYCOMB CLIMBER LEAF, CLIMBER 31'-10" WAVE SLID 6 PÓD CLIMBER Recommended Use Zone: Surface Area: Structure Size: SHADES TRANSFER STATION 896 Sq Ft 31'-10"X27'-2" 19'-4"X14'-7"X14'-5" Age Group: HDPS: Capacity: 20-24 Weight: 1700 lbs Compliance: This play structure has been designed to meet the safety requirements established in: - 2010 ADA Standard properly maintained surfacing material which is in compliance with: - ASTM F1292 - ASTM F1951 and is appropriate for the highest designated play surface of the structure. when the play structure is installed over a - CPSC Pub #325 - ASTM F1487 2-12 60" ယ 4 2 38 10ft