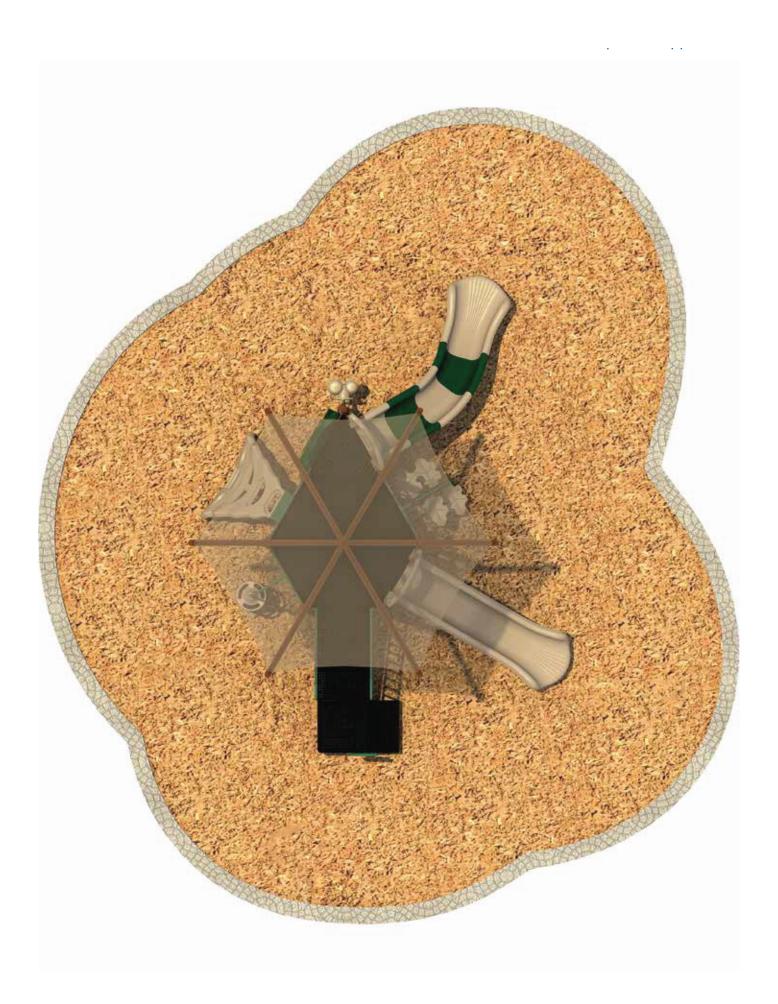

Use Zone: 32' x 28'

Age Group: 2-12

Occupancy: 20-24

Free Shipping!

**COMPONENTS:** Single Sectional Left Turn Slide / Leaf Climber / Wave Slide / Transfer Station / Shades / POD Climber / Honeycomb Climber / See Through Panel (Above) / Wizzywum Panel (Below) / Bongo

## Whirlwind Tower **Top View Detail** 27'-2" 14'-7" Date: Drawing No: SEE THROUGH PANEL(ABOVE) WIZZYWUM PANEL(BELOW) SINGLE SECTIONAL LEFT, TURN SLIDE QS-22116 To Fit 21/10/2021 HONEYCOMB CLIMBER LEAF, CLIMBER 31'-10" WAVE SLID 6 PÓD CLIMBER Recommended Use Zone: Surface Area: Structure Size: SHADES TRANSFER STATION 896 Sq Ft 31'-10"X27'-2" 19'-4"X14'-7"X14'-5" Age Group: HDPS: Capacity: 20-24 Weight: 1700 lbs Compliance: This play structure has been designed to meet the safety requirements established in: - 2010 ADA Standard properly maintained surfacing material which is in compliance with: - ASTM F1292 - ASTM F1951 and is appropriate for the highest designated play surface of the structure. when the play structure is installed over a - CPSC Pub #325 - ASTM F1487 2-12 60" ယ 4 2 38 10ft