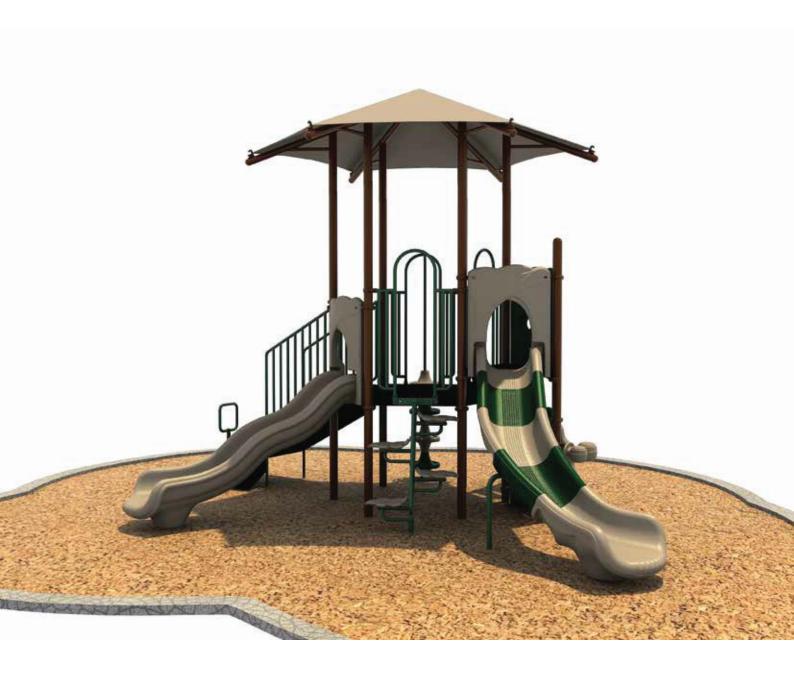

Use Zone: 32' x 28'

Age Group: 2-12

Occupancy: 20-24

Free Shipping!

**COMPONENTS:** Single Sectional Left Turn Slide / Leaf Climber / Wave Slide / Transfer Station / Shades / POD Climber / Honeycomb Climber / See Through Panel (Above) / Wizzywum Panel (Below) / Bongo

## Whirlwind Tower **Top View Detail** 27'-2" 14'-7" Date: Drawing No: SEE THROUGH PANEL(ABOVE) WIZZYWUM PANEL(BELOW) SINGLE SECTIONAL LEFT, TURN SLIDE QS-22116 To Fit 21/10/2021 HONEYCOMB CLIMBER LEAF, CLIMBER 31'-10" WAVE SLID 6 PÓD CLIMBER Recommended Use Zone: Surface Area: Structure Size: SHADES TRANSFER STATION 896 Sq Ft 31'-10"X27'-2" 19'-4"X14'-7"X14'-5" Age Group: HDPS: Capacity: 20-24 Weight: 1700 lbs Compliance: This play structure has been designed to meet the safety requirements established in: - 2010 ADA Standard properly maintained surfacing material which is in compliance with: - ASTM F1292 - ASTM F1951 and is appropriate for the highest designated play surface of the structure. when the play structure is installed over a - CPSC Pub #325 - ASTM F1487 2-12 60" ယ 4 2 38 10ft