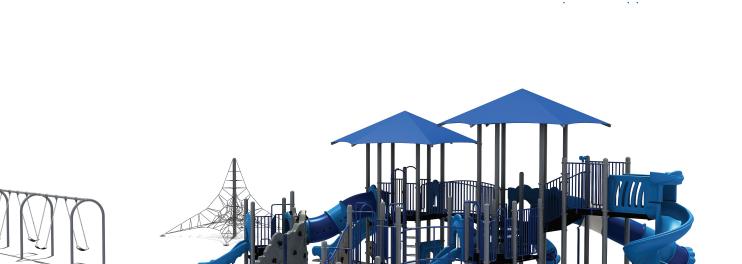

Use Zone: 58' x 58'

ADA Access: Yes

Age Group: 5-12

Occupancy: 78-82

**COMPONENTS**: Puzzle Panel / Talk Tube / Pod / Arch Pe Rock Climber Link / Stair Climber / Pods / Rock Wall Climber / Single Right Turn Slide / Rock Climber / Arch Link / Transfer Station / Guardrail / Vertical Climber / Spiral Climber / Crawl Tunnel / Ship's Wheel / Guardrail W/telescope (Above) / Bench Panel (Below) / Dual Drum Panel (Below) / Store Panel (Below) / Double Wave Slide / Fun With Bugs Panel(Below) / Spiral Slide / Guardrail(Above) / Bench Panel(Below) / Arch Bridge / Talk Tube / Loop Climber / Tube Slide / Single Sectional Left Turn Slide