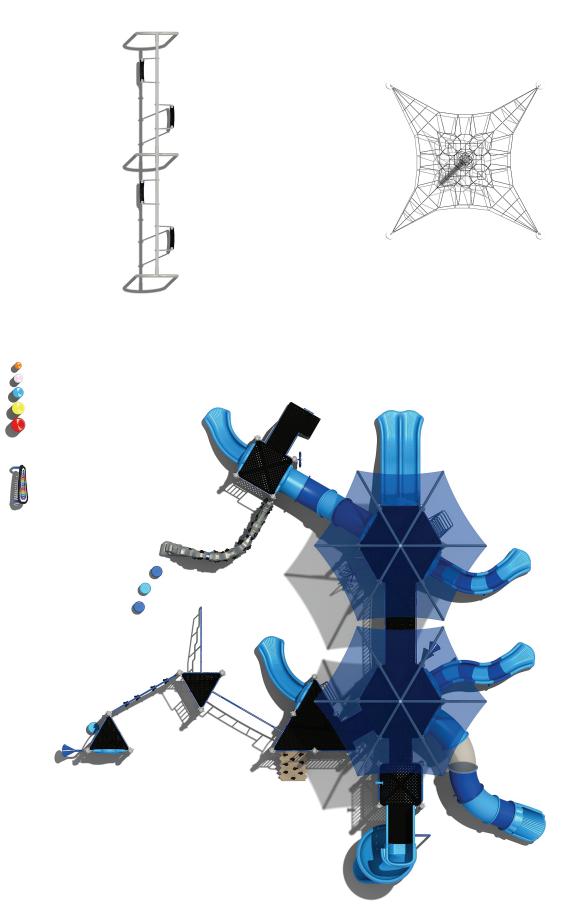

Use Zone: 58' x 58'

ADA Access: Yes

Age Group: 5-12

Occupancy: 78-82

**COMPONENTS**: Puzzle Panel / Talk Tube / Pod / Arch Pe Rock Climber Link / Stair Climber / Pods / Rock Wall Climber / Single Right Turn Slide / Rock Climber / Arch Link / Transfer Station / Guardrail / Vertical Climber / Spiral Climber / Crawl Tunnel / Ship's Wheel / Guardrail W/telescope (Above) / Bench Panel (Below) / Dual Drum Panel (Below) / Store Panel (Below) / Double Wave Slide / Fun With Bugs Panel(Below) / Spiral Slide / Guardrail(Above) / Bench Panel(Below) / Arch Bridge / Talk Tube / Loop Climber / Tube Slide / Single Sectional Left Turn Slide