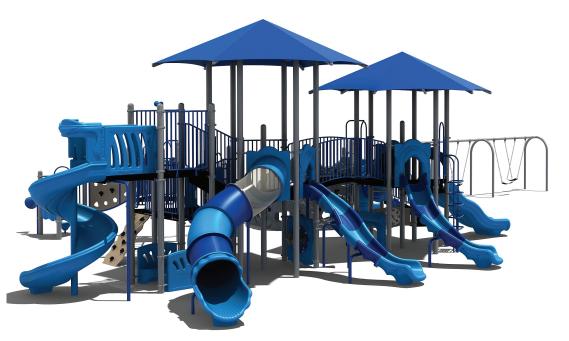

Use Zone: 58' x 58'

ADA Access: Yes

Age Group: 5-12

Occupancy: 78-82

**COMPONENTS**: Puzzle Panel / Talk Tube / Pod / Arch Pe Rock Climber Link / Stair Climber / Pods / Rock Wall Climber / Single Right Turn Slide / Rock Climber / Arch Link / Transfer Station / Guardrail / Vertical Climber / Spiral Climber / Crawl Tunnel / Ship's Wheel / Guardrail W/telescope (Above) / Bench Panel (Below) / Dual Drum Panel (Below) / Store Panel (Below) / Double Wave Slide / Fun With Bugs Panel(Below) / Spiral Slide / Guardrail(Above) / Bench Panel(Below) / Arch Bridge / Talk Tube / Loop Climber / Tube Slide / Single Sectional Left Turn Slide