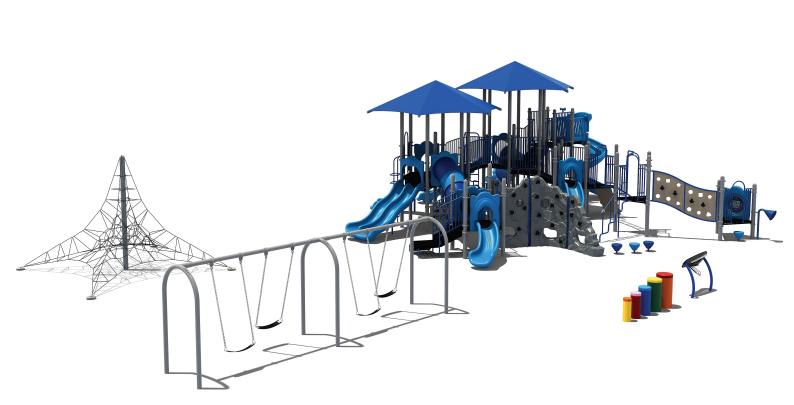

Use Zone: 58' x 58'

ADA Access: Yes

Age Group: 5-12

Occupancy: 78-82

**COMPONENTS**: Puzzle Panel / Talk Tube / Pod / Arch Pe Rock Climber Link / Stair Climber / Pods / Rock Wall Climber / Single Right Turn Slide / Rock Climber / Arch Link / Transfer Station / Guardrail / Vertical Climber / Spiral Climber / Crawl Tunnel / Ship's Wheel / Guardrail W/telescope (Above) / Bench Panel (Below) / Dual Drum Panel (Below) / Store Panel (Below) / Double Wave Slide / Fun With Bugs Panel(Below) / Spiral Slide / Guardrail(Above) / Bench Panel(Below) / Arch Bridge / Talk Tube / Loop Climber / Tube Slide / Single Sectional Left Turn Slide