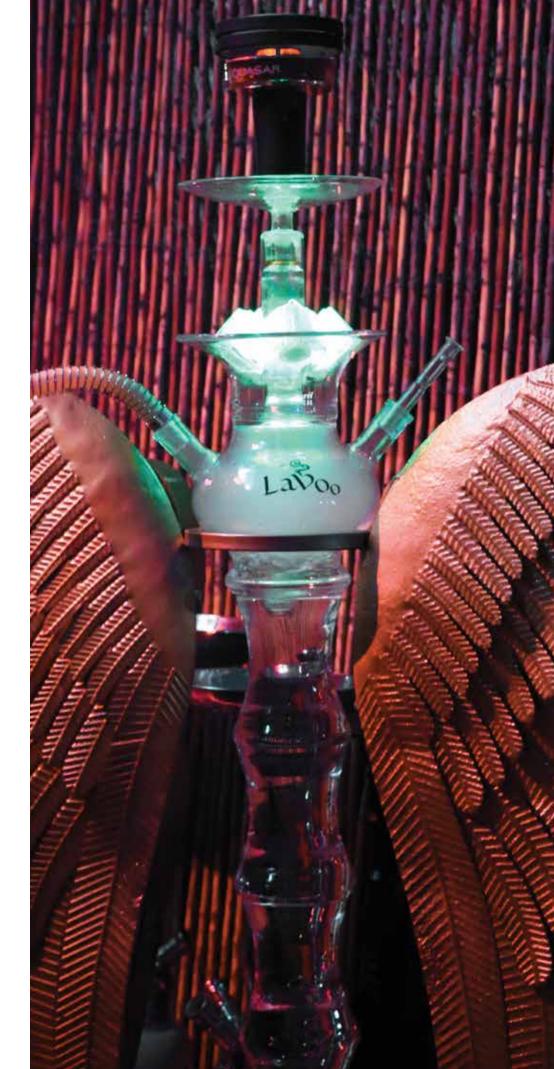

**2023** CATALOG

LAVOOHOOKAH.COM

MP1 MINI \$160 / MSRP \$229

MP1 JUNIOR \$170 / MSRP \$249

MP1 CLASSIC \$180 / MSRP \$269

MP1 LUX \$200 / MSRP \$279

MP5 MINI \$160 / MSRP \$249

MP5 CLASSIC \$180 / MSRP \$279

MP5 DELUXE \$200 / MSRP \$299

XO JUNIOR \$300 / MSRP \$499

FUNNEL BOWL \$12 / MSRP \$24

HOSE HANDLE \$12 / MSRP \$24

PURGE VALVE \$6 / MSRP \$12

HOSE CONNECTOR \$5/ MSRP \$10

**BOWL ADAPTER** \$5/ MSRP \$10