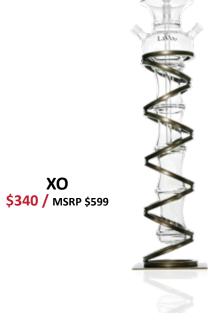

MP5 DELUXE \$200 / MSRP \$299

XO JUNIOR \$300 / MSRP \$499

FUNNEL BOWL \$12 / MSRP \$24

HOSE HANDLE \$12 / MSRP \$24

PURGE VALVE \$6 / MSRP \$12

HOSE CONNECTOR \$5/ MSRP \$10

**BOWL ADAPTER** \$5/ MSRP \$10