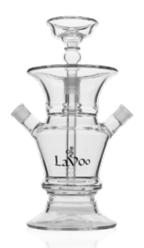

**2023** CATALOG

LAVOOHOOKAH.COM

MP1 MINI \$160 / MSRP \$229

MP1 JUNIOR \$170 / MSRP \$249

MP1 CLASSIC \$180 / MSRP \$269

MP1 LUX \$200 / MSRP \$279

MP5 MINI \$160 / MSRP \$249

MP5 CLASSIC \$180 / MSRP \$279

MP5 DELUXE \$200 / MSRP \$299

XO JUNIOR \$300 / MSRP \$499

FUNNEL BOWL \$12 / MSRP \$24

HOSE HANDLE \$12 / MSRP \$24

PURGE VALVE \$6 / MSRP \$12

HOSE CONNECTOR \$5/ MSRP \$10

**BOWL ADAPTER** \$5/ MSRP \$10