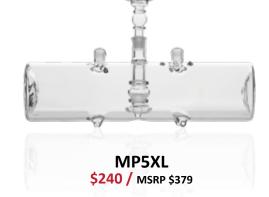

**2023** CATALOG

LAVOOHOOKAH.COM

MP1 MINI \$160 / MSRP \$229

MP1 JUNIOR \$170 / MSRP \$249

MP1 CLASSIC \$180 / MSRP \$269

MP1 LUX \$200 / MSRP \$279

MP5 MINI \$160 / MSRP \$249

MP5 CLASSIC \$180 / MSRP \$279