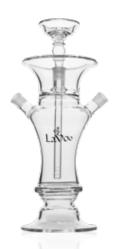

**2023** CATALOG

LAVOOHOOKAH.COM

MP1 MINI \$160 / MSRP \$229

MP1 JUNIOR \$170 / MSRP \$249

MP1 CLASSIC \$180 / MSRP \$269

MP1 LUX \$200 / MSRP \$279

MP5 MINI \$160 / MSRP \$249

MP5 CLASSIC \$180 / MSRP \$279

MP5 DELUXE \$200 / MSRP \$299

XO JUNIOR \$300 / MSRP \$499

FUNNEL BOWL \$12 / MSRP \$24

HOSE HANDLE \$12 / MSRP \$24

PURGE VALVE \$6 / MSRP \$12

HOSE CONNECTOR \$5/ MSRP \$10

**BOWL ADAPTER** \$5/ MSRP \$10