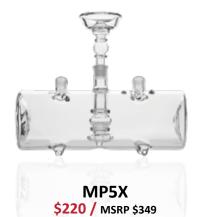

**2023** CATALOG

LAVOOHOOKAH.COM

MP1 MINI \$160 / MSRP \$229

MP1 JUNIOR \$170 / MSRP \$249

MP1 CLASSIC \$180 / MSRP \$269

MP1 LUX \$200 / MSRP \$279

MP5 MINI \$160 / MSRP \$249

MP5 CLASSIC \$180 / MSRP \$279