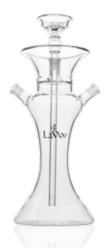

**2023** CATALOG

LAVOOHOOKAH.COM

MP1 MINI \$160 / MSRP \$229

MP1 JUNIOR \$170 / MSRP \$249

MP1 CLASSIC \$180 / MSRP \$269

MP1 LUX \$200 / MSRP \$279

MP5 MINI \$160 / MSRP \$249

MP5 CLASSIC \$180 / MSRP \$279

MP5 DELUXE \$200 / MSRP \$299

XO JUNIOR \$300 / MSRP \$499

FUNNEL BOWL \$12 / MSRP \$24

HOSE HANDLE \$12 / MSRP \$24

PURGE VALVE \$6 / MSRP \$12

HOSE CONNECTOR \$5/ MSRP \$10

**BOWL ADAPTER** \$5/ MSRP \$10