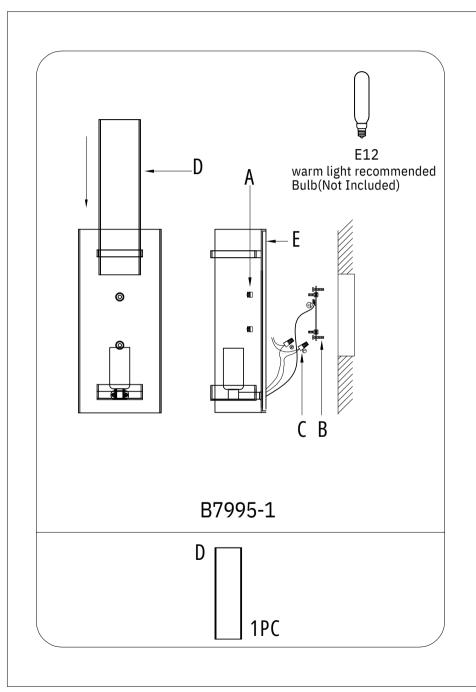

- 1. Carefully remove all parts from the box.
- 2.Remove the mounting bracket (B) from the base (E) by loosening the screws (A)
- 3.Affix the mounting bracket (B) on the outlet box 4.INSURE THE ELECTRICITY SUPPLY IS TURNED OFF
- 5. Wrap both safety cable with nipples (C), push the base (E) on the bracket (B) and then affix it with screws (A)
- 6.Install the bulb (NOT INCLUDING) on the socket and then put the glass (D) on the lamp body.
- 7. Installation is complete, turn on power at fuse or circuit breaker.