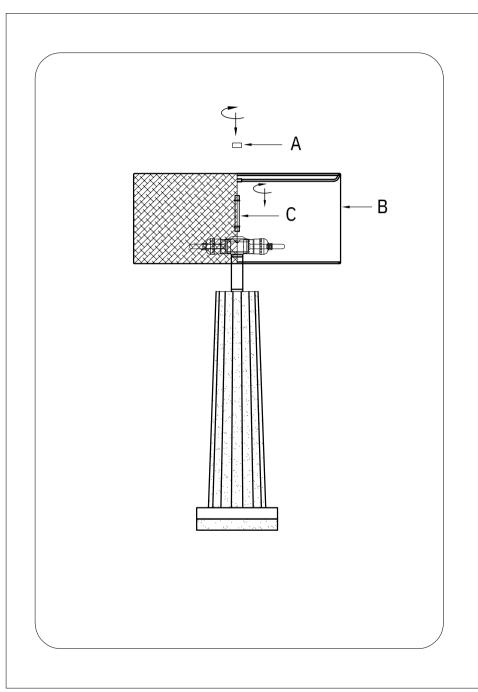

- 1. Carefully remove all parts from the box.
- 2. Install the pipe (C) on the top box centre hole and the take of the final (A).
- 3. Take off the plastic paper from the shade (B)
- 4. Put the shade (B) on the pipe (C) and then secure it with the final (A) again.
- 5. Insert light bulbs (not including) into sockets.
- 6. Plug the lamp into wall outlet
- 7.Installation is complete.