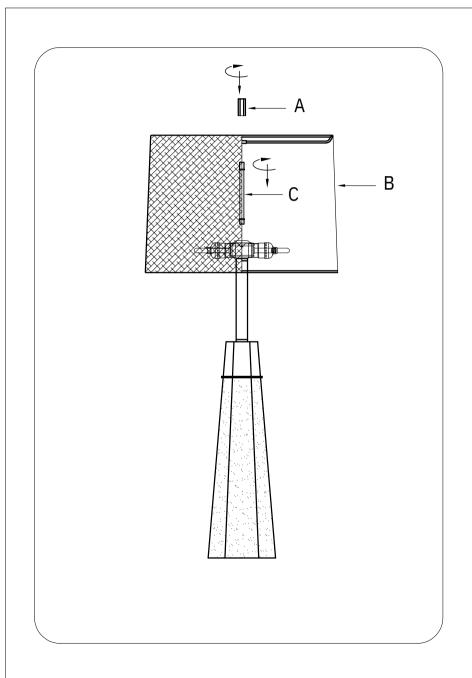

- 1. Carefully remove all parts from the box.
- 2. Install the pipe (C) on the top box centre hole and the take of the final (A).
- 3. Take off the plastic paper from the shade (B)
- 4. Put the shade (B) on the pipe (C) and then secure it with the final (A) again.
- 5. Insert light bulbs (not including) into sockets.
- 6. Plug the lamp into wall outlet
- 7.Installation is complete.