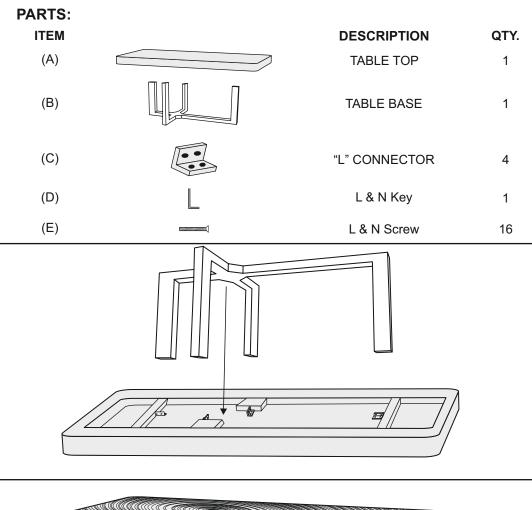

#### **ASSEMBLY INSTRUCTIONS:**

- Unpack all the parts and place them on padded surface, do not discard packaging material till the assembly is completed.
- 2. Flip the Table Top (A) on the padded surface, put the Table Base (B) onto the Table Top (A) connecting the "L" connector (C), The two legs that run the depth should be in line with the circle pattern as shown in the left image.
- 3. Tighten the L & N screw (E) with L & N key (D), flip the Demeter table back.
- 4. Assembly is complete.

## NOTE

"L" connector is already fixed in Table Top with 8 L & N screws.