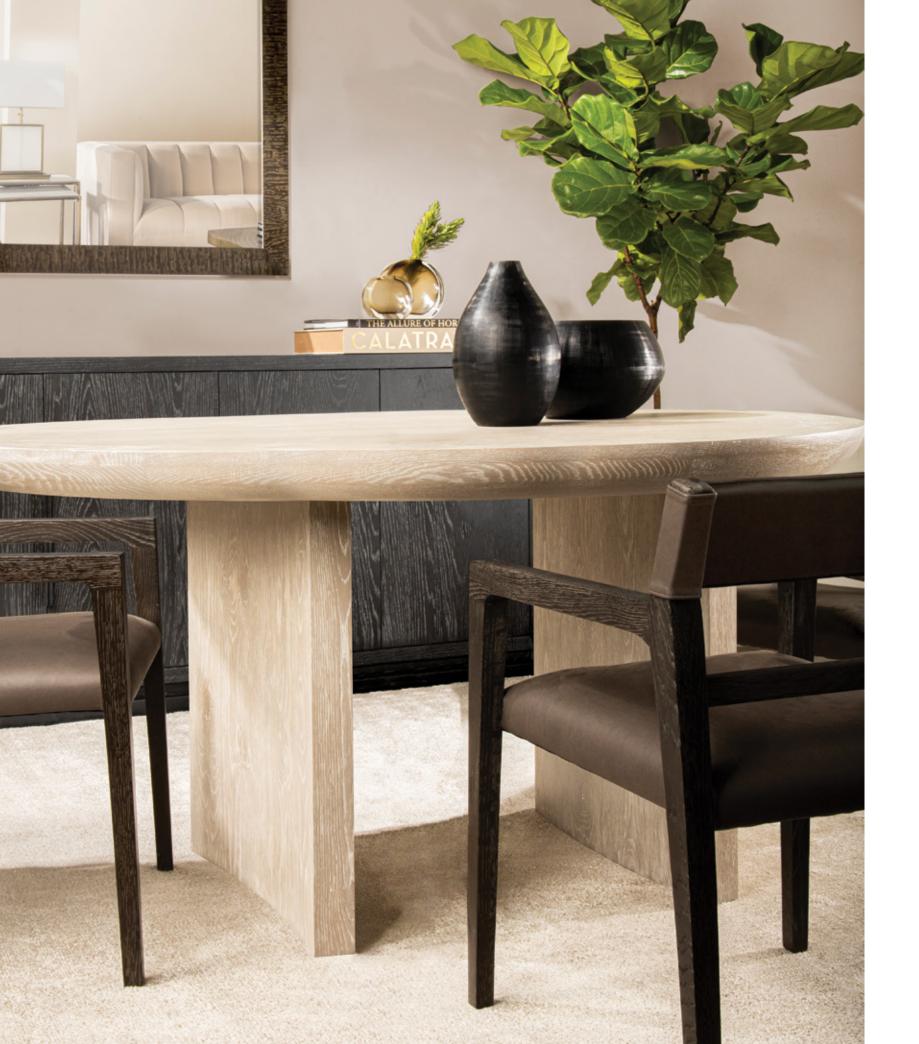

A DISTINCTIVE BLEND OF RUSTIC CHARM AND MODERN SIMPLICITY.

**Rives Dining Table** in Cloudy Grey Cerused. Starting at \$2,000. Benton Dining Chairs in Matte Saddle/Wolf. Starting at \$980 each. Woods Credenza in Black Steel Cerused. Starting at \$2,480. Lief Square Mirror in Walnut Flame Veneer. Starting at \$740. Lina Rug in Cream. Starting at \$1,295.