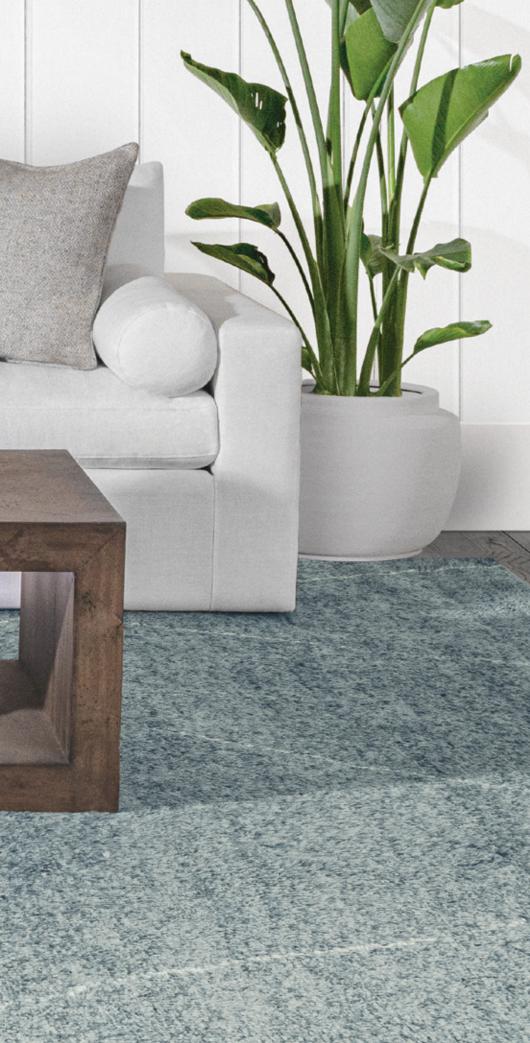

# HAUTE ELEGANCE

CLEAN LINES, POLISHED ACCENTS, AND A NEUTRAL PALETTE ARE THE DEFINITION OF REFINED SIMPLICITY.

Sawyer Modular Sofa in Chocolate Velvet. Starting at \$1,720. Hawke Square Coffee Table. Starting at \$1,580. Cali Moroccan Rug in Sand/Ivory. Starting at \$1,695.

## FORM& FUNCTION

CRAFTED IN SUMPTUOUS VELVET WITH SUPPLE LEATHER PIPING, OUR SAWYER MODULAR SOFA EFFORTLESSLY COMBINES A CLASSIC SILHOUETTE WITH ELEVATED ELEGANCE. DESIGNED TO BE MIXED AND MATCHED, ALLOWING YOU TO CHANGE AND CUSTOMIZE IT TO YOUR NEEDS.

Sawyer Modula Sofa. Starting at \$1,720. SITTING PRETTY MAKE EVERYONE FEEL AT HOME WITH PIECES THAT PLAY OFF EACH OTHER IN COLOR AND FORM.

> Artemis Barrel Chair in Basketweave Linen/Chalk. Starting at \$1,695. Esker Side Table in Cast Brass. Starting at \$650. Lelu Sconce in Bronze/Alabaster. Starting at \$860. Mano Rug in Ivory/Sand. Starting at \$1,895.