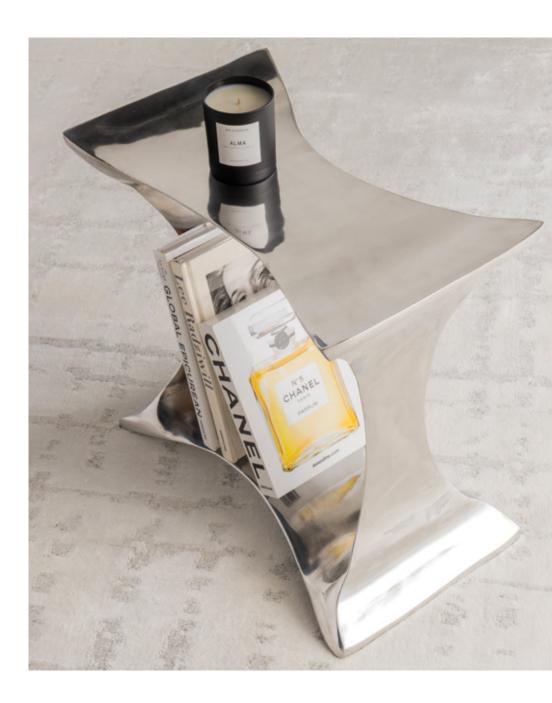

Sawyer Modula Sofa. Starting at \$1,720. SITTING PRETTY MAKE EVERYONE FEEL AT HOME WITH PIECES THAT PLAY OFF EACH OTHER IN COLOR AND FORM.

> Artemis Barrel Chair in Basketweave Linen/Chalk. Starting at \$1,695. Esker Side Table in Cast Brass. Starting at \$650. Lelu Sconce in Bronze/Alabaster. Starting at \$860. Mano Rug in Ivory/Sand. Starting at \$1,895.