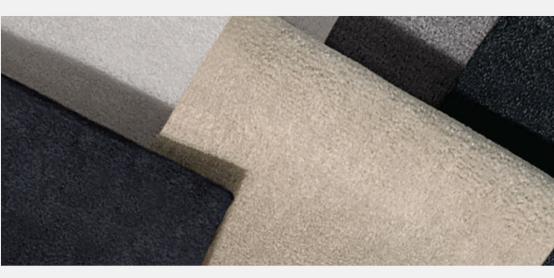

### ALPACA

IMPORTED FROM ITALY AND MADE WITH THE HIGHEST QUAITY LUSTROUS FIBERS. DISTINCTIVE FOR ITS CASHMERE-SOFT HAND, HIGH BREATHABILITY, AND RESISTANCE TO PILLING. AVAILABLE IN OUR SIGNATURE NEUTRAL PALETTE. STARTING AT \$100/YARD.

### ALPACA BLEND TWEED

THE SUMPTUOUSLY SOFT HAND OF ALPACA IMPORTED FROM ITALY BLENDS WITH REFINED WOOL TO CREATE OUR RICHLY YARN-DYED TWEED, MAKING A DEFINITIVELY LUXURIOUS STATEMENT FOR YOUR CHOSEN UPHOLSTERED PIECE. STARTING AT \$95/YARD.