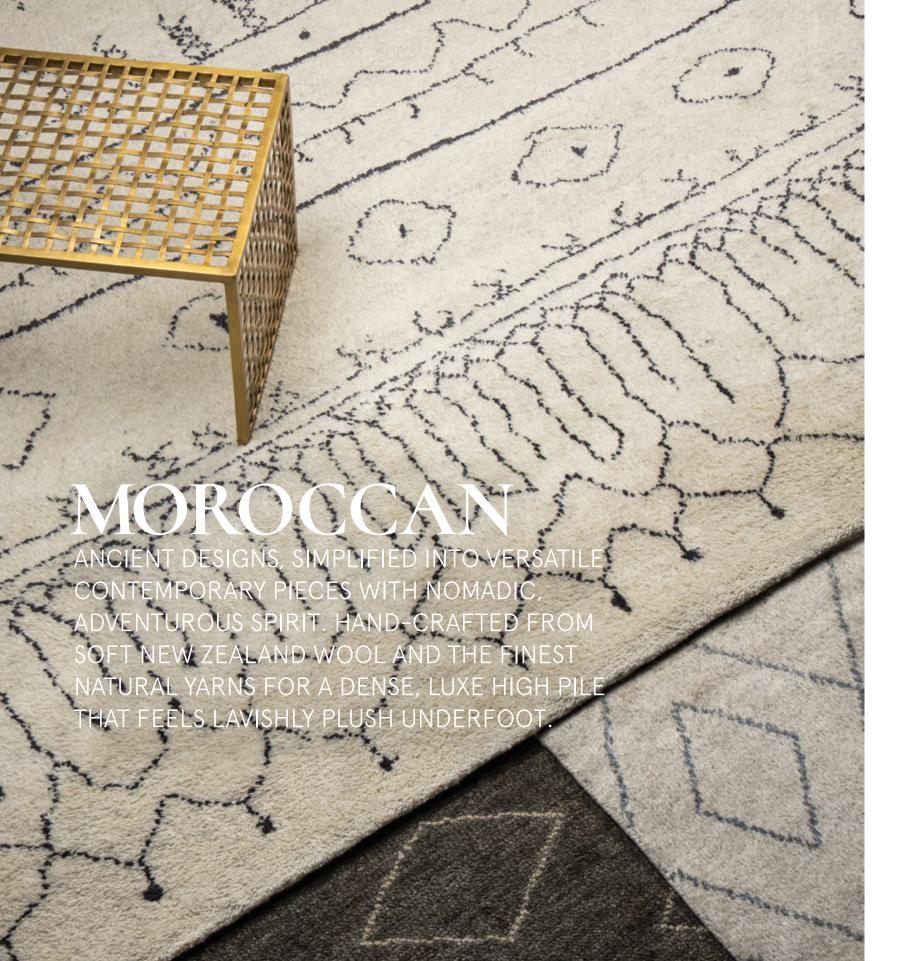

### **PLAGA RUG**

A TRADITIONAL MOROCCAN DESIGN RECEIVES NEW LIFE FROM MODERN COLORS AND HAND-KNOTTED, HAND-SPUN PREMIUM NEW ZEALAND WOOL.

Plaga Rug in Graphite/Silver. Starting at \$1,695.

Noura Moroccan Rug. Starting at \$1,295.

**NOURA RUG** THE DISTINCTIVE DESIGN OF SKETCHED DIAMONDS ON A NATURALLY MULTI-TONED **BACKGROUND IS** HAND-KNOTTED BY MASTER ARTISANS FROM ULTRA-PLUSH WOOL.

Opposite Page. Cali Moroccan Rug in Sand/Espresso. Starting at \$1,695. Arisa Rug in Graphite/Sand. Starting at \$995. Performance Double Diamond Moroccan Rug in Ivory/Fog. Starting at \$1,295. Lennox Woven Brass Coffee Table. Starting at \$1,980.