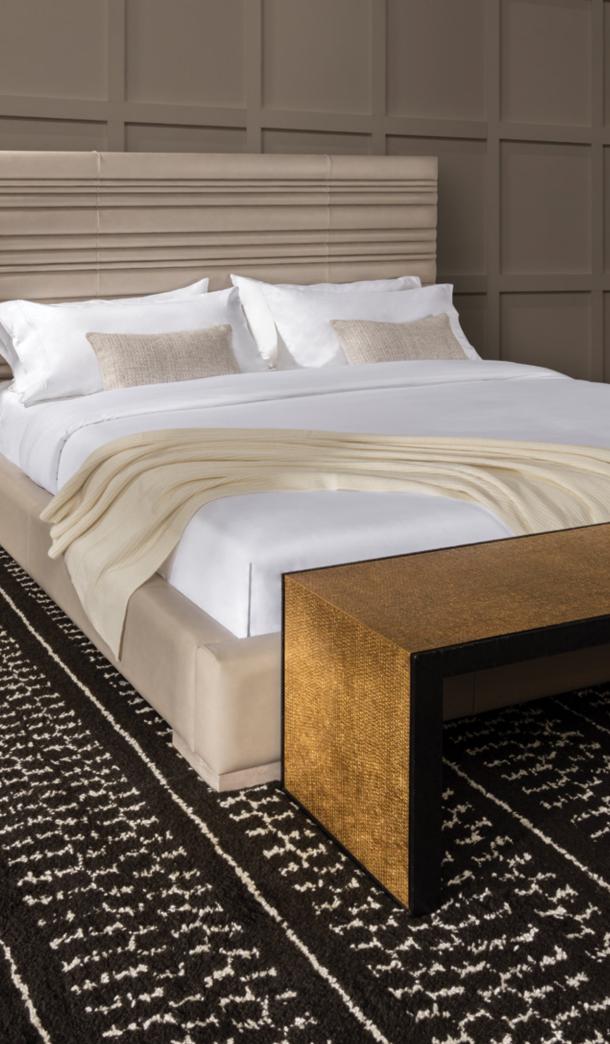

# PATTERN PLAY

A PLUSH RUG PAIRS PERFECTLY WITH OUR ROSEAU BENCH AND LEATHER FIELDEN BED WITH LAYERS OF STATEMENT-MAKING HORIZONTAL TUFTING.

Roseau Bench in Antiqued Brass. Starting at \$1,475. Malia Moroccan Rug in Chocolate/Sand. Starting at \$1,595. BENTLEY