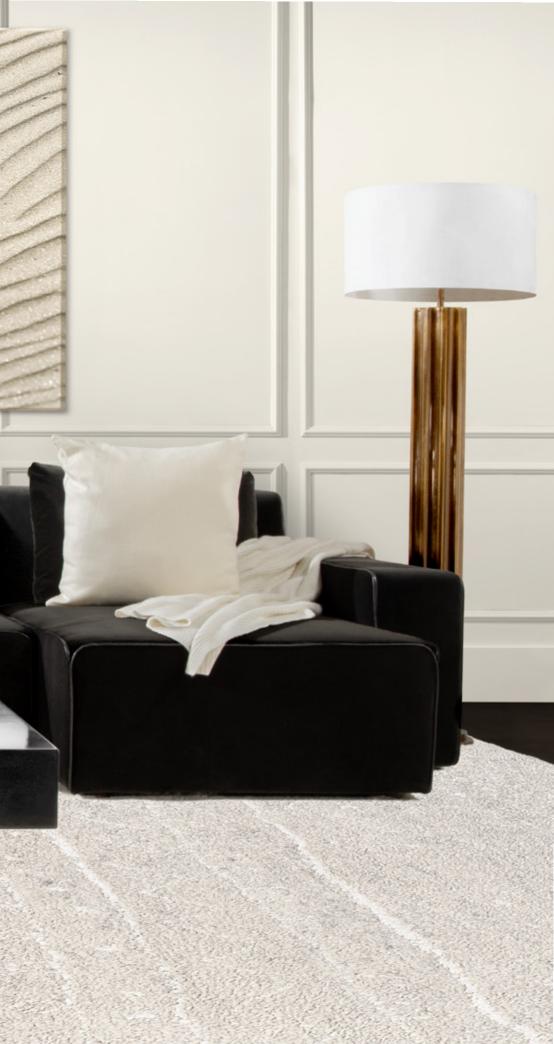

# HAUTE ELEGANCE

CLEAN LINES, POLISHED ACCENTS, AND A NEUTRAL PALETTE ARE THE DEFINITION OF REFINED SIMPLICITY.

Sawyer Modular Sofa in Chocolate Velvet. Starting at \$1,720. Hawke Square Coffee Table. Starting at \$1,580. Cali Moroccan Rug in Sand/Ivory. Starting at \$1,695.

## FORM& FUNCTION

CRAFTED IN SUMPTUOUS VELVET WITH SUPPLE LEATHER PIPING, OUR SAWYER MODULAR SOFA EFFORTLESSLY COMBINES A CLASSIC SILHOUETTE WITH ELEVATED ELEGANCE. DESIGNED TO BE MIXED AND MATCHED, ALLOWING YOU TO CHANGE AND CUSTOMIZE IT TO YOUR NEEDS.