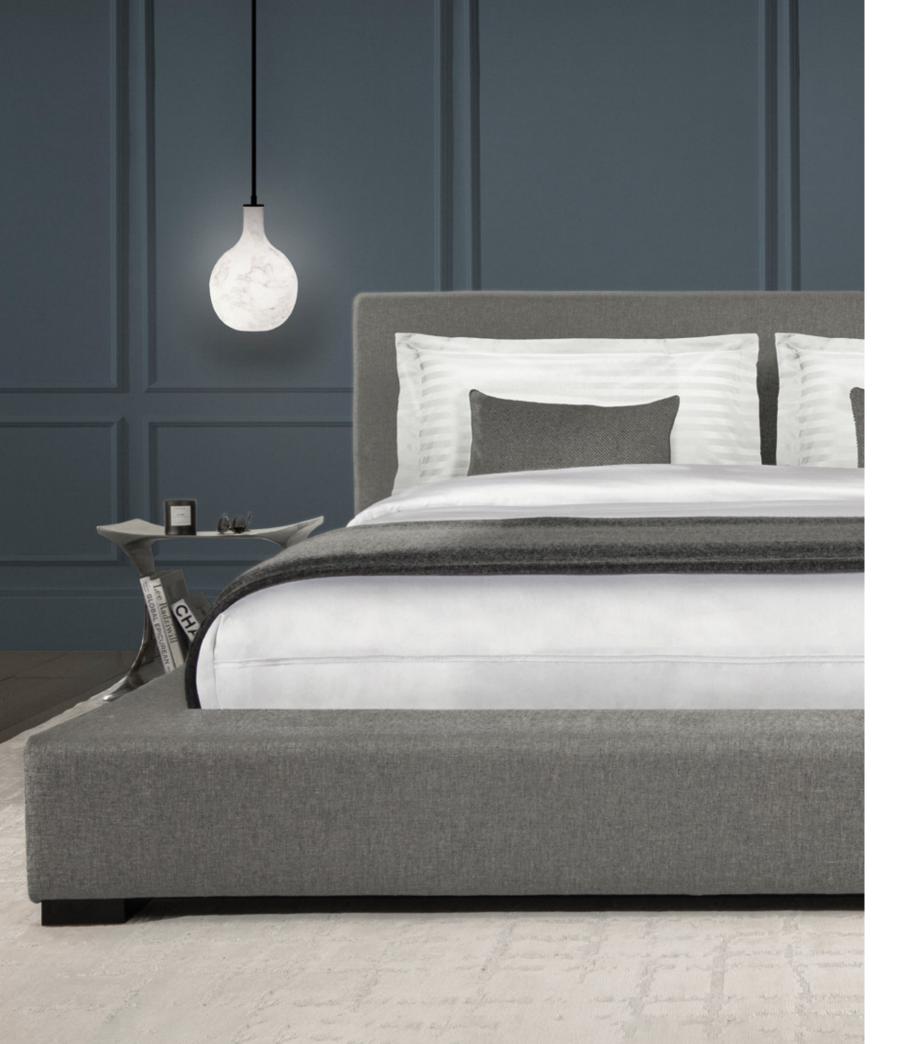

# WELL RESTED

ACCENT PIECE.

Loma Platform Bed in Performance Heathered Weave/Lead. Starting at \$2,380. Flint Stool in Steel. Starting at \$780. Luna Pendant Light in Bronze/Alabaster. Starting at \$1,300 Quadro Rug in Silver. Starting at \$1,780.

### WITH ITS LOW PROFILE SILHOUETTE AND CLEAN LINES, OUR LOMA BED INVITES INSTANT RELAXATION. OFFSET THE CALMING GREY UPHOLSTERY WITH A SHINING SILVER