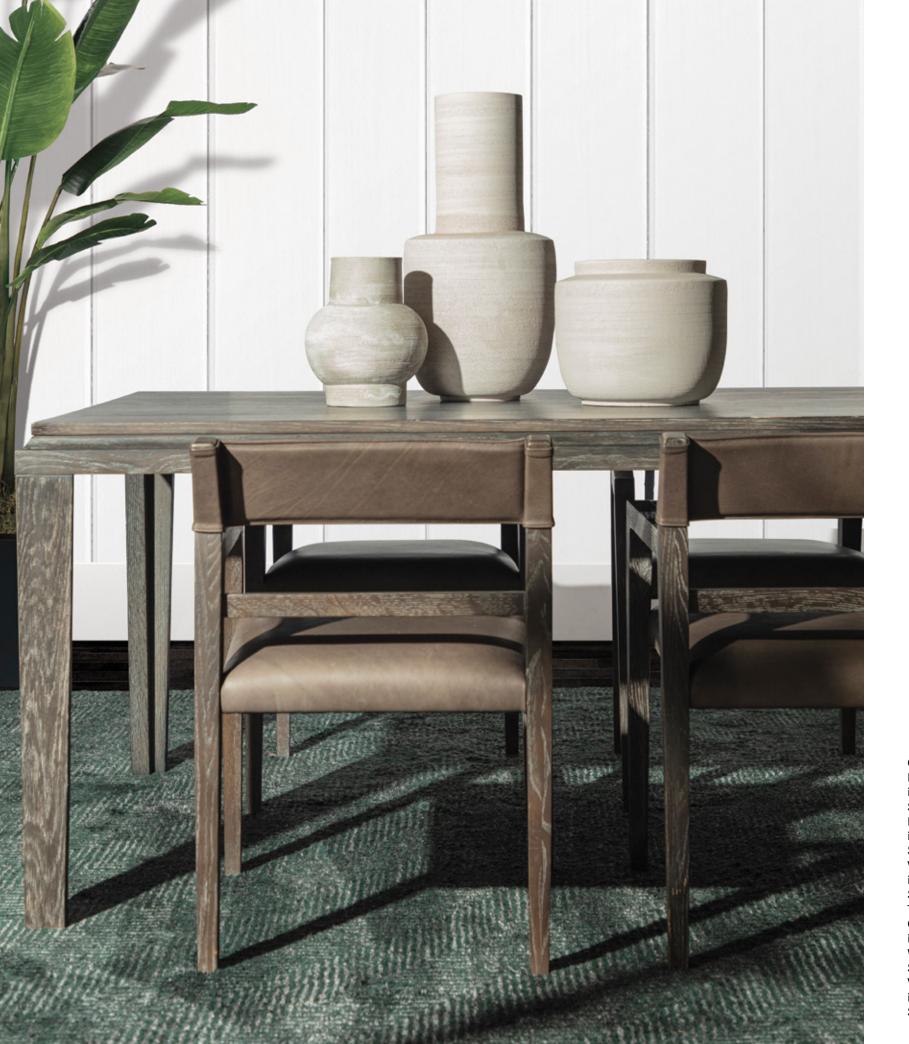

A DISTINCTIVE BLEND OF RUSTIC CHARM AND MODERN SIMPLICITY.

**Rives Dining Table** in Cloudy Grey Cerused. Starting at \$2,000. Benton Dining Chairs in Matte Saddle/Wolf. Starting at \$980 each. Woods Credenza in Black Steel Cerused. Starting at \$2,480. Lief Square Mirror in Walnut Flame Veneer. Starting at \$740. Lina Rug in Cream. Starting at \$1,295.