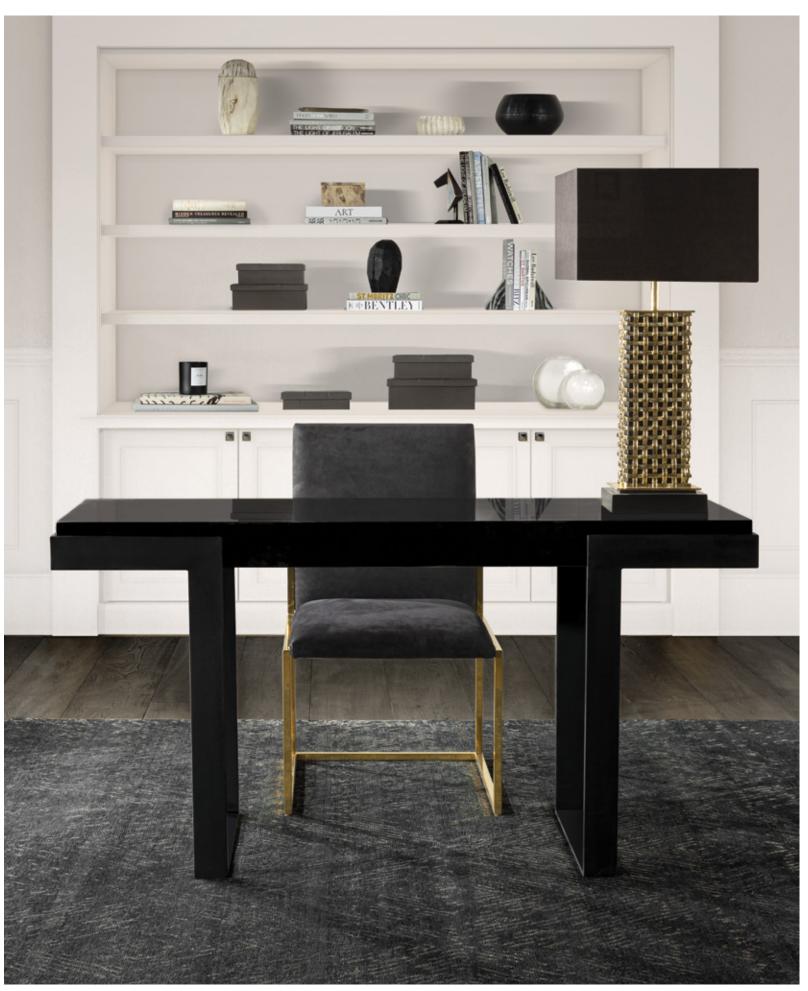

# HOME OFFICE WITH PIECES SO SLEEK AND

STYLISH, YOU'LL ACTUALLY WANT TO WORK FROM HOME.

Demeter Coffee Table in Brass. Starting at \$1,480. Linden Desk in Black High Polish Lacquer. Starting at \$1,680. Wilder Side Chair in Nubuck/Carbon. Starting at \$1,380. Oro Table Lamp in Brass Mesh. Starting at \$1,080. Meyla Rug in Graphite/Charcoal. Starting at \$2,495.