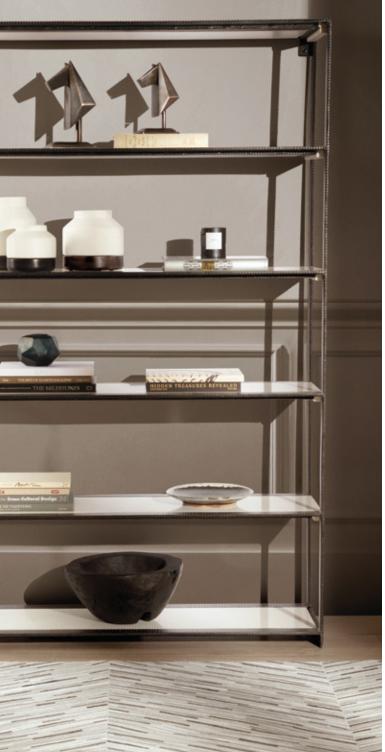

### FORMAL DININ CREATE DIMENSION WITH SUBTLE MIXED TEXTURE.

DISPLAY | BOOKSHELF LET YOUR CHERISHED OBJECTS TELL A BEAUTIFUL STORY.

Bryn Bookshelf in Clear Glass. Starting at \$2,080. Ponta Hide Rug in Lead. Starting at \$1,195.