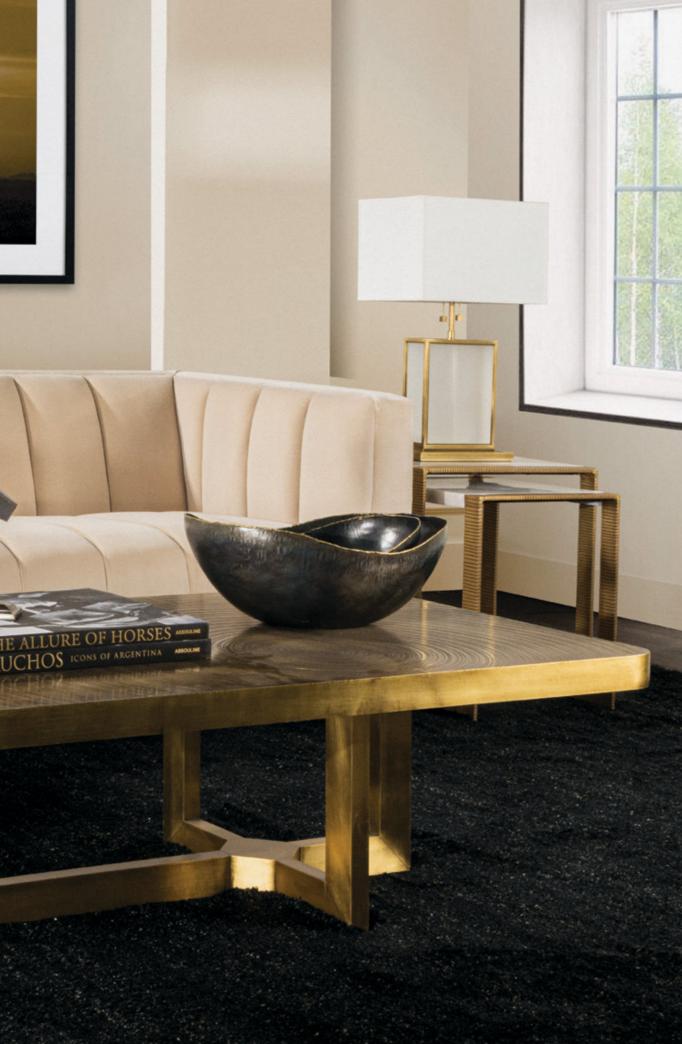

# HOME OFFICE WITH PIECES SO SLEEK AND

STYLISH, YOU'LL ACTUALLY WANT TO WORK FROM HOME.

Demeter Coffee Table in Brass. Starting at \$1,480. Linden Desk in Black High Polish Lacquer. Starting at \$1,680. Wilder Side Chair in Nubuck/Carbon. Starting at \$1,380. Oro Table Lamp in Brass Mesh. Starting at \$1,080. Meyla Rug in Graphite/Charcoal. Starting at \$2,495.