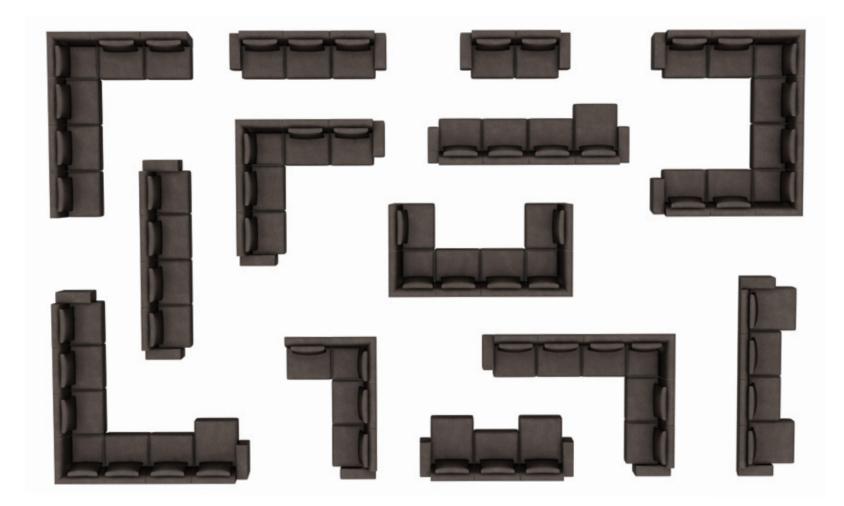

## FORM& FUNCTION

CRAFTED IN SUMPTUOUS VELVET WITH SUPPLE LEATHER PIPING, OUR SAWYER MODULAR SOFA EFFORTLESSLY COMBINES A CLASSIC SILHOUETTE WITH ELEVATED ELEGANCE. DESIGNED TO BE MIXED AND MATCHED, ALLOWING YOU TO CHANGE AND CUSTOMIZE IT TO YOUR NEEDS.