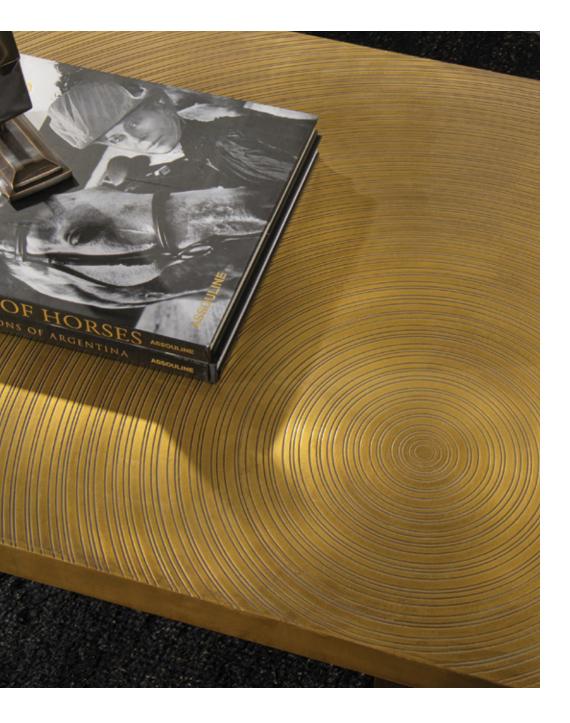

# HOME OFFICE WITH PIECES SO SLEEK AND

STYLISH, YOU'LL ACTUALLY WANT TO WORK FROM HOME.

Demeter Coffee Table in Brass. Starting at \$1,480. Linden Desk in Black High Polish Lacquer. Starting at \$1,680. Wilder Side Chair in Nubuck/Carbon. Starting at \$1,380. Oro Table Lamp in Brass Mesh. Starting at \$1,080. Meyla Rug in Graphite/Charcoal. Starting at \$2,495.