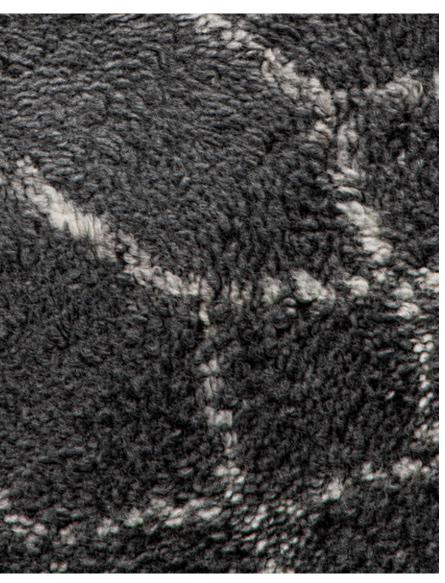

### **PLAGA RUG**

A TRADITIONAL MOROCCAN DESIGN RECEIVES NEW LIFE FROM MODERN COLORS AND HAND-KNOTTED, HAND-SPUN PREMIUM NEW ZEALAND WOOL.

Plaga Rug in Graphite/Silver. Starting at \$1,695.

Noura Moroccan Rug. Starting at \$1,295.