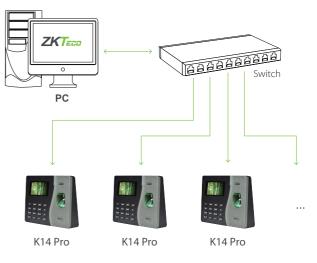

## Features

- TCP/IP, USB Host
- Multi-Languages
- Short Keys to select the IN or OUT status