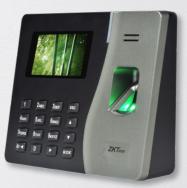

## K14 Pro

SSR Fingerprint Time & Attendance Terminal

K14 Pro is a fingerprint Time & Attendance Terminal. The 2.8-inch TFT screen can display more information vividly, including fingerprint images and verification results, etc. TCP/IP communication is a standard function that ensures smooth data transmission between the terminal and PC within several seconds. And the USB Host makes data management extremely easy. With an elegant appearance and reliable quality, you can get the best from it.