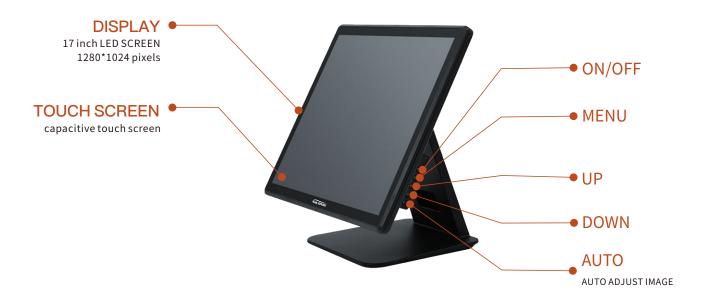

# FEATURES

\_\_\_\_\_\_\_

### FEATURES

| Model               | GL-170L                        |
|---------------------|--------------------------------|
| Driver board        | M.rt 2270c.3a full socket 3.3v |
| Screen type         | 17 inch TFT LCD,LED backlight  |
| Touch type          | Capacitive touch screen        |
| Resolution          | 1280(RGB)*1024,XGA             |
| Aspect Ratio        | 4:3                            |
| USB Touch interface | *1                             |
| VGA                 | *1                             |
| 12V 2.1DC IN Jack   | *1                             |