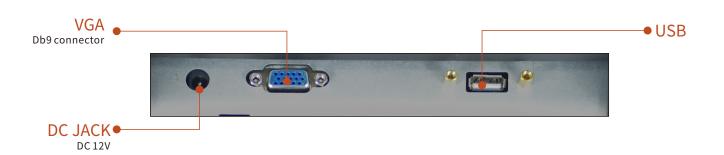

### FEATURES

| Model               | GL-170L                        |
|---------------------|--------------------------------|
| Driver board        | M.rt 2270c.3a full socket 3.3v |
| Screen type         | 17 inch TFT LCD,LED backlight  |
| Touch type          | Capacitive touch screen        |
| Resolution          | 1280(RGB)*1024,XGA             |
| Aspect Ratio        | 4:3                            |
| USB Touch interface | *1                             |
| VGA                 | *1                             |
| 12V 2.1DC IN Jack   | *1                             |