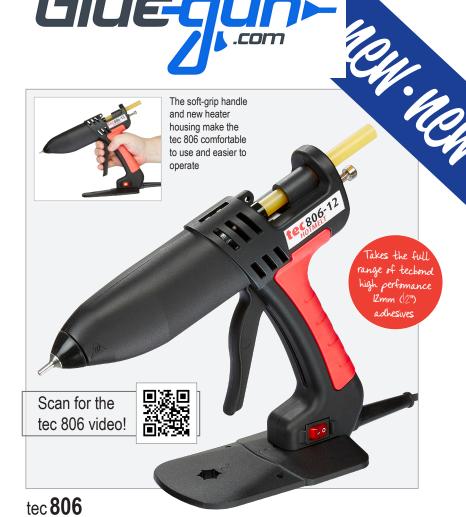

#### Improved quality, low cost

Introducing the tec 806-12, which will replace the tec 805-12 glue gun. The new tec 806-12 strikes a similar balance of quality, reliability and affordability as the class-leading 805-12, while boasting some useful additional features. These include a soft-grip handle to improve comfort, a more efficient eco melt chamber design for faster and easier adhesive application, a power cord increased in length from 2m to 3m, and protective mouldings around the on/off switch to prevent accidental operation.

#### Even easier to use

With an improved heater housing, the tec 806-12 is easier to use for longer. It has been designed to ensure optimum safety and user-comfort with a new soft-feel grip, and features an adjustable trigger, which means that alterations can be made to suit different hand sizes, or to achieve different outputs per trigger pull. It also includes a sturdy base, so it can be stood up between uses with no risk of the glue melting back. Plus, the 806-12 has been modelled with a narrow profile to aid visibility and ensure that adhesive can be accurately applied. It also has an easy-to-clean nozzle shroud, so any dried glue can be wiped off to keep your gun in good condition.

### Fast warm-up

The tec 806-12 has a fast heat up time of only 2-3 minutes from cold, so is ready for use almost immediately. It is fitted with an illuminated on/off switch, which now features a new moulding to shield it, preventing it from being turned on or off by accident. The tec 806-12 can also operate on any voltage from 110V to 240V due to its PTC self-regulating heater, offering users even more flexibility. The tec 806-12 meets worldwide electrical standards and is covered by a 12 month warranty.