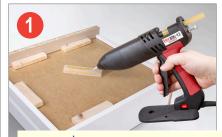

# Ideal for... a range of industrial applications, from crafting and floristry through to woodworking and product assembly

**Packaging** 

Woodworking

The tec 806-12 can be used for a range of woodworking applications, with a good output and smooth operation.