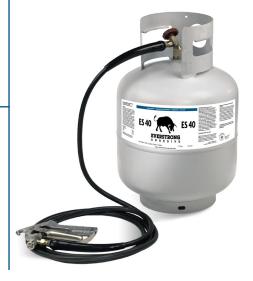

# PACKAGING

ES40-015C(G) 15 oz Aerosol Can
ES40-009C(G) 9 lbs Disposable Canister
ES40-030C(G) 30 lbs Disposable Canister
ES40-145C(G) 145 lbs Returnable Canister
ES40-300C(G) 300 lbs Returnable Canister