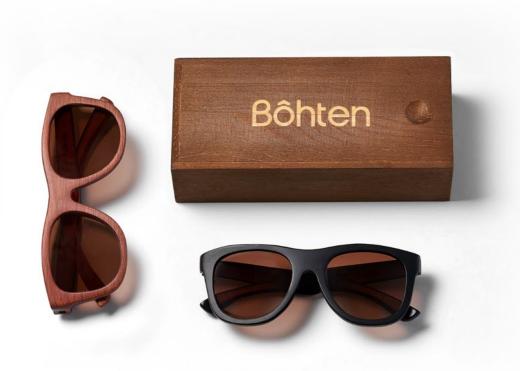

## **PROCESS**

Inspired by the vision of positive change and the potential of re-using natural resources, Bohten is committed to producing high quality eyeglasses from reclaimed materials.

We source our wood from the heart of West Africa. It is then hand-crafted to our specifications in a zero waste facility in Asia.