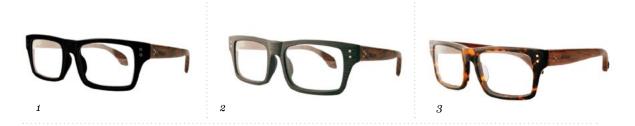

## Hanson

- Black Acetate + Sapele
   Matte Black Acetate + Sapele
- 3. Tortoise Acetate + Sapele

: ,

Through this, we join other bold initiatives seeking to change opportunities and the progression of social and environmental