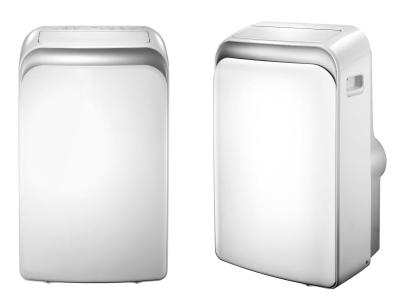

## MPPD33C Midea Portable Air Conditioner Cooling Only 3.3 kW

The Midea portable air conditioner is a 3-in-1 unit designed for ultimate comfort in your home. In addition to air conditioning, it can be used as a fan or dehumidifier and includes an easy to clean the washable filter. It comes with innovative features including the FollowMe features that sense your distance and automatically adjust the cooling strength.

## **Feature**

- Cooling Capacity 3.3 kW
- R290 Refrigerant
- Cools, ventilates and dehumidifies 3 in 1
- Single Slinger up wheel Automatically recycle condensate water from evaporator to condenser, no need for the water bucket.
- Follow Me Keep you in a comfortable environment at any moment
- Timer (24hr)
- Sleep Mode
- Self-diagnosis and Auto-protection
- 3 Fan Speeds
- Easy clean washable filter
- Noise Rating (Min) 62 dba
- Application Area 16-23 m<sup>2</sup>

## **Specification**

Product Size (L x W x H): 467 x 397 x 765mm
Packaging Size (L x W x H): 512 x 442 x 880mm

Product Weight : 32.5 kgPackaging Weight : 36.2 kg