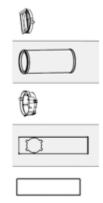

## Accessories

Unit Adaptor x 1
Exhaust Hose x 1
Window Slider Adaptor x 1
Window Slider A x 1
Window Slider B x 1