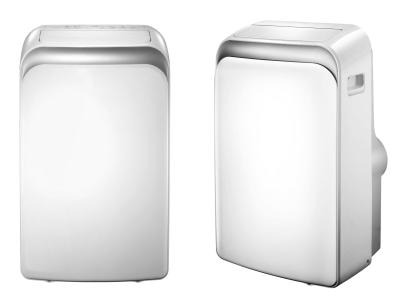

## MPPD30C Midea Portable Air Conditioner Cooling Only 3.0 kW

The Midea portable air conditioner is a 3-in-1 unit designed for ultimate comfort in your home. In addition to air conditioning, it can be used as a fan or dehumidifier and includes an easy to clean the washable filter. It comes with innovative features including the FollowMe features that sense your distance and automatically adjust the cooling strength.

## Feature

- Cooling Capacity 3.0 kW
- R290 Refrigerant
- Cools, ventilates and dehumidifies 3 in 1
- Single Slinger up wheel Automatically recycle condensate water from evaporator to condenser, no need for the water bucket.
- Follow Me Keep you in a comfortable environment at any moment
- Timer (24hr)
- Sleep Mode
- Self-diagnosis and Auto-protection
- 3 Fan Speeds
- Easy clean washable filter
- Noise Rating (Min) 62 dba
- Application Area 13-20 m²

## Specification

Product Size (L x W x H): 467 x 397 x 765mm
Packaging Size (L x W x H): 512 x 442 x 880mm

Product Weight: 31.8 kgPackaging Weight: 35.7 kg