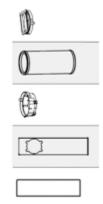

## Accessories

Unit Adaptor x 1
Exhaust Hose x 1
Window Slider Adaptor x 1
Window Slider A x 1
Window Slider B x 1