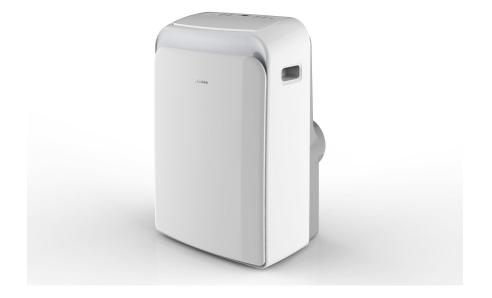

## MPPD25C Midea Portable Air Conditioner Cooling Only 2.5 kW

The Midea portable air conditioner is a 3-in-1 unit designed for ultimate comfort in your home. In addition to air conditioning, it can be used as a fan or dehumidifier and includes an easy to clean the washable filter. It comes with innovative features including the FollowMe features that sense your distance and automatically adjust the cooling strength.