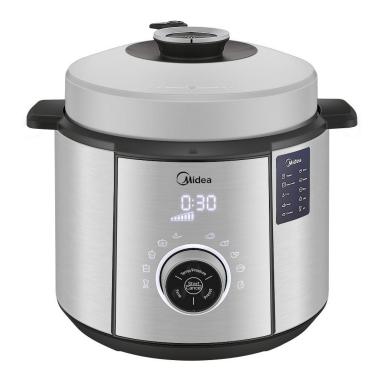

## MY-CS6022WPA

## **Digital Pressure Cooker**

One knob control releases the endless flavor with 10 pre-set menus and the DIY cooking possibilities under 45-140OC precisely temperature control, as well as 20-80kPa pressure control. Also, you can enjoy a flexible cooking experience with 180OC saute while the lid is open.

## **Feature**

- 10 pre-programmed menus
- 180OC saute with lid open for your flexible cooking experience
- Precisely temperature control from 45-140OC for more cooking possibilities
- Food grade inner pot with non-stick coating
- Easy one-knob control for various cooking functions
- 15 stages protection system for your safety
- Precisely pressure control from 20 to 80 KPA for various taste
- Easy to clean in dishwasher with inner pot and lid

## **Specification**

- Capacity: 6L
- Accessory: Rice spoon, Soup spoon, Measuring cup, Steam Basket, Steam Frame
- Power: 1100W
- Net/Gross Weight: 6.2kg/7kg
- Product Size (L x W x H): 355x355x354mm
- Package Size (L x W x H): 370x370x370mm