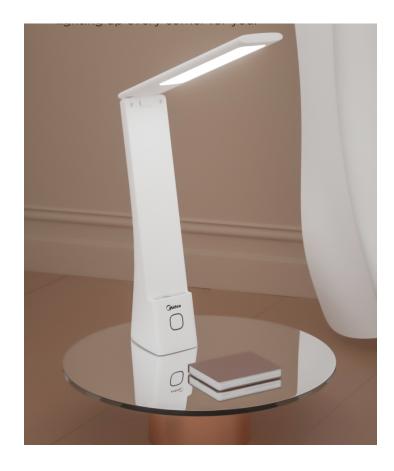

## LED Table Lamp Long Battery Life

| Product<br>Name     | Wisdom Pro    | Color<br>Temperature | 3000K/4000K/<br>5700K |
|---------------------|---------------|----------------------|-----------------------|
| Dimming<br>Method   | Touch Dimming | Rated<br>Voltage     | DC 5V                 |
| Battery<br>Capacity | 1500mAH       | Rated<br>Current     | 0.9A                  |
| Rated<br>Power      | 4.5W          | Net<br>Weight        | 0.5Kg                 |
| Shell<br>Material   | ABS           | Gross<br>Weight      | 0.6Kg                 |

## **Feature**

- Mobile phone holder
- USB charging
- 1500 mAh high endurance lithium battery
- Automatically turn off the light when closing cover
- 24 long-lasting LED beads with less blue light damage
- 9 brightness display to adjust from