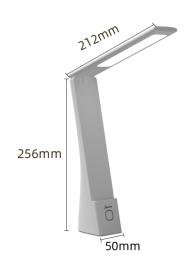

## **Specification**

Color temperature: 3000k/4000k/5700k

Battery capacity: 1500mAh

Shell Material: ABS

Net/Gross Weight: 0.5kg/0.6kg

Product Size (H x W x D): 256x50x212mm
Package Size (H x W x D): 295x97x77mm