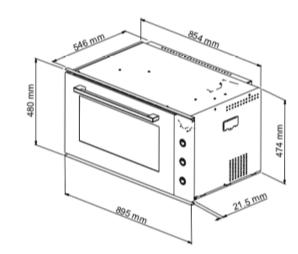

- 93L capacity
- Product Size(mm): 895 x 568 x 480
- Installation Size(mm): 860 x 550-560 x 475-477
- Carton Size(mm): 980 x 645 x 542
- Net/Gross weight: 48/59.8 kg