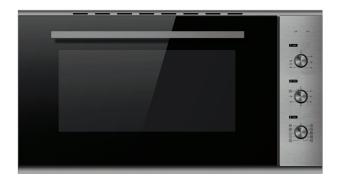

#### Feature

- Black brushed aluminum frame
- Linear design for pure elegance
- Push pop-out knobs do not accumulate dirt, allowing for easier cleaning of the control panel
- Stainless steel 430 for perfect texture
- The inox surface specifically designed to resist stains, will ensure the kitchen is always effortless clean
- Two interior oven lights illuminate the entire cavity
- A large viewing window they provide a brilliant view of dishes without having to open the oven door