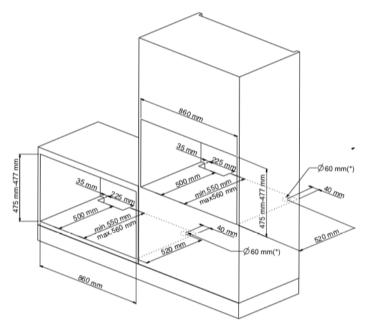

- 93L capacity
- Product Size(mm): 895 x 568 x 480
- Installation Size(mm): 860 x 550-560 x 475-477
- Carton Size(mm): 980 x 645 x 542
- Net/Gross weight: 48/59.8 kg