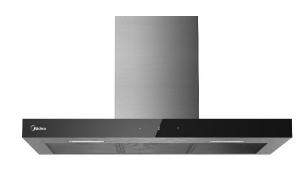

### MHT90BL

**90cm T-Shape Canopy Rangehood** Black Glass Control Panel, Stainless Steel Body, Ducted and Recirculation

#### **Main Features**

| Туре:               | T-Shape Canopy Rangehood              |
|---------------------|---------------------------------------|
| Colour:             | Stainless Steel and black glass panel |
| Control Type:       | Touch control                         |
| Operation Levels:   | 3 level                               |
| Lighting:           | 2 x LED bulbs                         |
| Filtration:         | 2 x Aluminium filter                  |
| Air Extraction:     | 800m3/h                               |
| Noise Level High:   | 74dBA                                 |
| Voltage:            | 220-240V                              |
| Frequency:          | 50Hz                                  |
| Supply Cord & Plug: | 1.85m with 10Amp plug                 |
| Ducting:            | Yes                                   |
| Recirculation:      | Yes                                   |