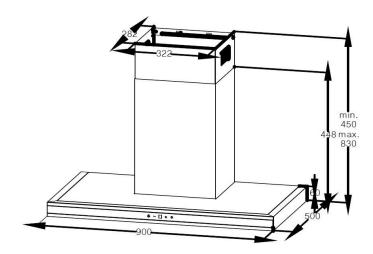

### **Dimensions & Weights**

| Unpackaged Height:     | 450mm         |
|------------------------|---------------|
| Unpackaged Width:      | 900mm         |
| Unpackaged Depth:      | 500mm         |
| Unpackaged Weight:     | 14.6kg        |
| Packaged Height:       | 644mm         |
| Packaged Width:        | 960mm         |
| Packaged Depth:        | 385mm         |
| Packaged Weight:       | 17.5kg        |
|                        |               |
| Country of Origin:     | China         |
| EAN Code:              | 6959449103497 |
| Manufactures Warranty: | 3 years       |

### **Dimensions**