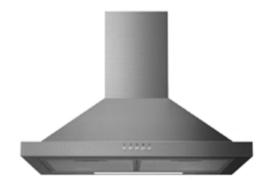

### MHC60SS

## **60cm Canopy Rangehood**

## Stainless Steel, Ducted and Recirculation, 2 x Aluminium Grease Filter