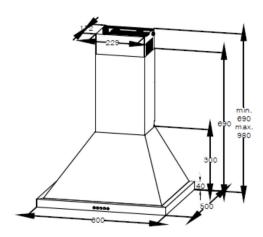

#### **Dimensions & Weights**

Unpackaged Height: 690mm

**Unpackaged Width:** 600mm

Unpackaged Depth: 500mm

Unpackaged Weight: 10.2kg

Packaged Height: 570mm

Packaged Width: 660mm

Packaged Depth: 380mm

Packaged Weight: 12.6kg

Country of Origin: China

**EAN Code:** 6959449103473

Manufacturer's Warranty: 3 years

#### **Dimensions**