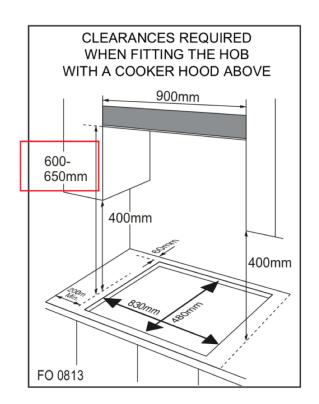

## **Specification**

Total input: 11.2 kW

Net/Gross weight: 2.8/2.4 kg

• Product Size (w x d x h): 900 x 510 x 110 mm

Package Size (w x d x h): 978 x 582 x 177mm

• Cut Out Size(w x d): 830 x 480 mm