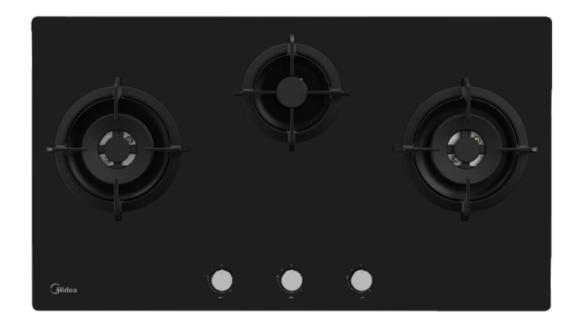

## MCG90503BL

## **Triple Ring Gas Cooktop**

With its triple ring wok burner and flame failure device, Midea gas hob provides you a safe kitchen environment and a wonderful cooking experience.

## **Feature**

- Triple ring wok burner
- Tempered glass top plate (8mm)
- LPG/NG suitable
- Cast Iron pan support
- Round knob design
- Flameout Protection
- Sabaf DCC 5.0 KW powerful burner(Made in Italy)
- Power: 2 x 5.0 Kw + 1 x 1.2KW
- Product Warranty: 3 Years