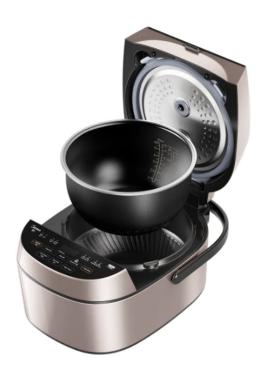

#### **Feature**

- Anti-spill valve helps to boil fragrant and sweeter rice
- 7 layers thick pot for good heat transfer
- Anti-stick PTFE Daikin coating from Japan, durable and safe
- Multi-function menu, better cooking experience
- Induction heating technology
- 1.5mm Multi-layer inner pot
- Texture appearance design
- Easy to read LED display
- Automatic keep-warm function
- Removable large steam vent.
- 24 hours preset timer

#### **Accessories**

- Standing rice spoon x1
- Hanging soup spoon x 1
- Measurement cup x1

- Steamer x1
- Power Cord x1