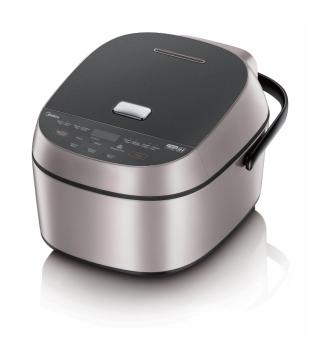

# **IH Rice Cooker**

The Midea IH rice cooker makes cooking easy and fun. The IH technology precisely controls the temperature in each stage of cooking, making the rice more fragrant and delicious, and increasing dietary nutrition. The multi-function menu gives you a cooking experience you have never had before.

#### **Feature**

- Anti-spill valve helps to boil fragrant and sweeter rice
- 7 layers thick pot for good heat transfer
- Anti-stick PTFE Daikin coating from Japan, durable and safe
- Multi-function menu, better cooking experience
- Induction heating technology
- 1.5mm Multi-layer inner pot
- Texture appearance design
- Easy to read LED display
- Automatic keep-warm function
- Removable large steam vent.
- 24 hours preset timer