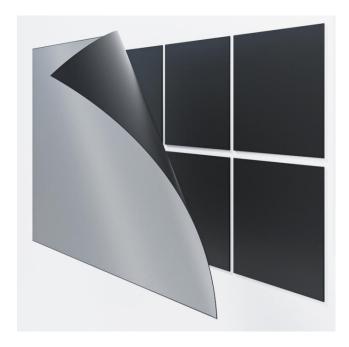

#### Fscreen S1 Series Picture Scroll

### (Magnetic Suction Installation)

Based on long-term accumulation and research of optical screen, Fscreen launched a series of optical screen-S1 picture scroll series, which can boost contrast and enhance image quality in the challenging user bright environment, for traditional projection screen market, it is a big hit as its perfect performance.