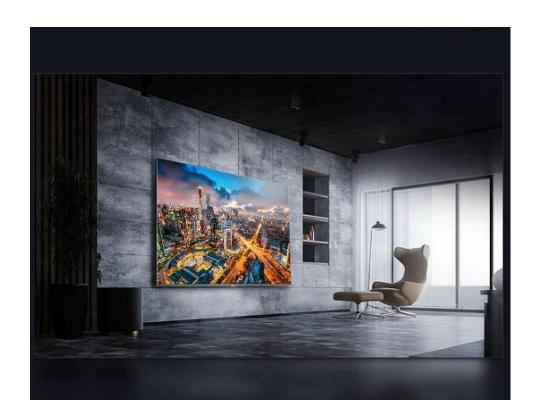

| 694mm                   | 631mm           | 528mm          |  |
|                                                      |                 |                                             | 528mm<br>631mm<br>735mm |                 |                |  |

# Fscreen Optical Projection Screen for Long Throw Projector

# **Application Suitability**

| Home Entertainment-Bright Room | **** |
|--------------------------------|------|
| Conference Room                | **** |
| TV Studio                      | **** |
| Control Room                   | **** |
| Stock Exchange                 | ***  |
| Education                      | ***  |
| Auditorium                     | ***  |

- > Fresnel Structure
- > Standard Viewing
- > Magnetic Installation
- > Compact Size



# **Application Scenarios**