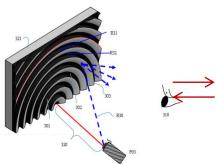

#### **Fresnel Screen**

Fresnel screen is a kind of optical screen, it will form an arc protective cover to resist the interference of ambient light from above (lamplight) and from left& right (window light) on the projected image. Using this unique screen will bring the wonderful experience in bright environment!

### **Standard Viewing Angles**

Based on circular Fresnel technology, the Fscreen screen optimizes the image for standard viewing angles, meaning that people who are seated in front of the screen, quite close to the centre, can enjoy the best possible image quality. This model can be used with the projector mounted either below or above that screen and is available up to 120" in 16:9.