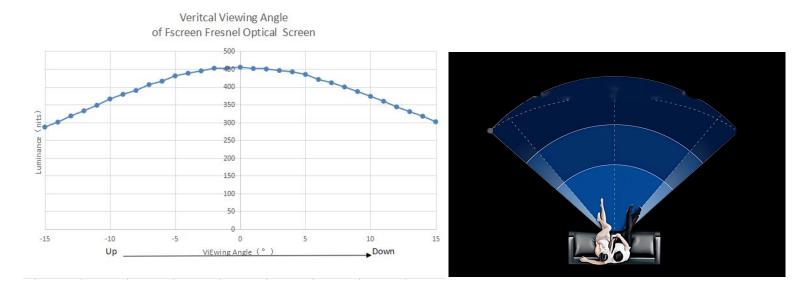

### **Standard Viewing Angles**

Based on circular Fresnel technology, the Fscreen screen optimizes the image for standard viewing angles, meaning that people who are seated in front of the screen, quite close to the centre, can enjoy the best possible image quality. This model can be used with the projector mounted either below or above that screen and is available up to 120" in 16:9.