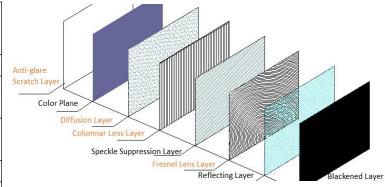

| 18°                                            |  |
| Half-Gain Angle   | 18                                             |  |
| ALR(Ambient Light | 85%                                            |  |
| Resistance) Rate  |                                                |  |
| Screen Thickness  | 1.2mm                                          |  |
| Material          | PET                                            |  |
| Color             | Dark Grey                                      |  |
| Contrast          | 150:1 (Bright Room)                            |  |
| Working           | 10°C 40°C                                      |  |
| Temperature       | -10°C-40°C                                     |  |
| Working Humidity  | 30%-70% RH                                     |  |



**8 Layers Optical Structure** 





### **Standard Viewing Angles**

Based on circular Fresnel technology, the Fscreen screen optimizes the image for standard viewing angles, meaning that people who are seated in front of the screen, quite close to the centre, can enjoy the best possible image quality. This model can be used with the projector mounted either below or above that screen and is available up to 120" in 16:9.

#### **Product Details**

Fscreen Optical Projection Screen for Long Throw Projector Up to 120"

| <b>Product</b>                                       | _               | Fscreen S1 es Picture Scroll Optical Screen |                         |                 |                |  |
|------------------------------------------------------|-----------------|---------------