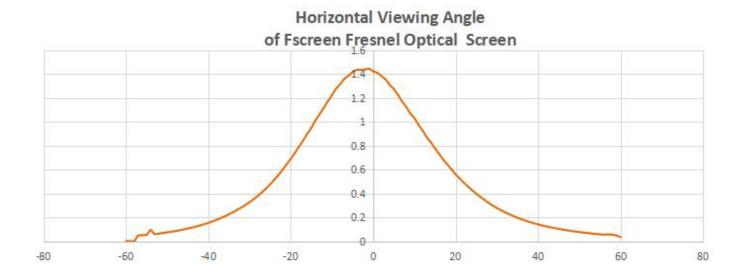

### **Standard Viewing Angles**

Based on circular Fresnel technology, the Fscreen screen optimizes the image for standard viewing angles, meaning that people who are seated in front of the screen, quite close to the centre, can enjoy the best possible image quality. This model can be used with the projector mounted either below or above that screen and is available up to 120" in 16:9.

#### **General Details**

| Туре              | Picture Scroll (Magnetic Suction Installation) |  |
|-------------------|------------------------------------------------|--|
| Peak Gain         | 1.6                                            |  |
| Horizontal        | 18°                                            |  |
| Half-Gain Angle   | 18                                             |  |
| ALR(Ambient Light | 85%                                            |  |
| Resistance) Rate  |                                                |  |
| Screen Thickness  | 1.2mm                                          |  |
| Material          | PET                                            |  |
| Color             | Dark Grey                                      |  |
| Contrast          | 150:1 (Bright Room)                            |  |
| Working           | 10°C 40°C                                      |  |
| Temperature       | -10°C-40°C                                     |  |
| Working Humidity  | 30%-70% RH                                     |  |