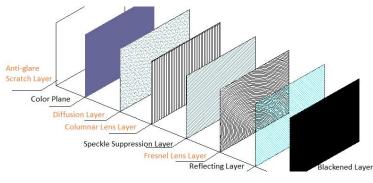

| FK Series<br>(Fixed Frame Screen) |
|-------------------|-----------------------------------|
| Peak Gain         | 1.35                              |
| Horizontal        | 18°                               |
| Half-Gain Angle   | 18                                |
| ALR(Ambient Light | 85%                               |
| Resistance) Rate  | 83%                               |
| Screen Thickness  | 18mm                              |
| Material          | PET                               |
| Color             | Dark Grey                         |
| Contrast          | 150:1 (Bright Room)               |
| Working           | -10°C-40°C                        |
| Temperature       |                                   |
| Working Humidity  | 30%-70% RH                        |



#### **8** Layers Optical Structure







#### **Standard Viewing Angles**

Based on circular Fresnel technology, the Fscreen screen optimizes the image for standard viewing angles, meaning that people who are seated in front of the screen, quite close to the centre, can enjoy the best possible image quality. This model can be used with the projector mounted either below or above that screen and is available up to 120 inch in 16:9.

#### **Product Details**

| Fscreen Optical | Projection | Screen fo | or UST | Projector | J |
|-----------------|------------|-----------|--------|-----------|---|
|-----------------|------------|-----------|--------|-----------|---|

Up to 120"

| <b>Product</b>                           | Number       | Fscreen FK Series- Fixed Frame Screen