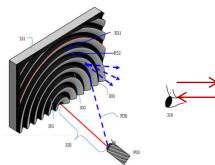

#### **Optical Screen**

Optical screen is a projection screen with a variety of fine optical structures; These light path structures can adjust the path of light, with the effect of improving the brightness of the picture, resisting ambient light, restoring true color, and improving the contrast of the picture;

#### **Fresnel Screen**

Fresnel screen is a kind of optical screen, it will form an arc protective cover to resist the interference of ambient light from above (lamplight) and from left& right (window light) on the projected image. Using this unique screen will bring the wonderful experience in bright environment!

#### **Standard Viewing Angles**

Based on circular Fresnel technology, the Fscreen screen optimizes the image for standard viewing angles, meaning that people who are seated in front of the screen, quite close to the centre, can enjoy the best possible image quality. This model can be used with the projector mounted either below or above that screen and is available up to 120 inch in 16:9.