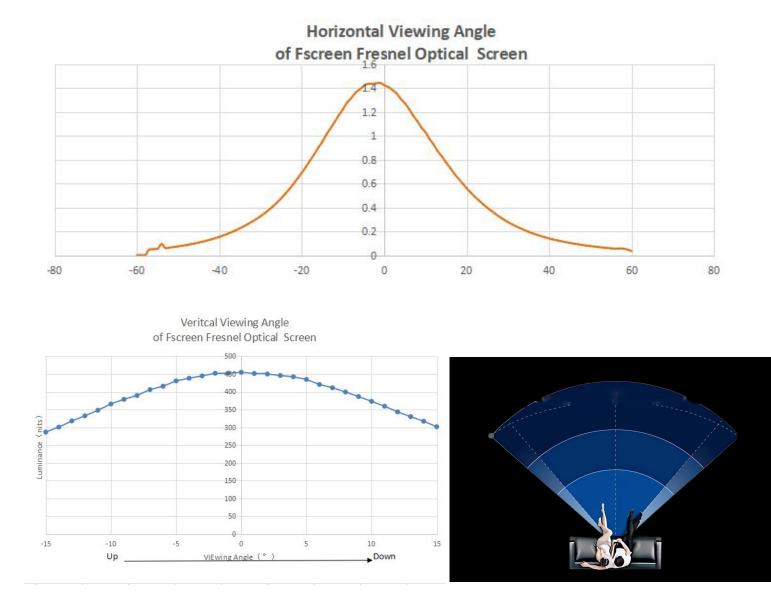

#### **Standard Viewing Angles**

Based on circular Fresnel technology, the Fscreen screen optimizes the image for standard viewing angles, meaning that people who are seated in front of the screen, quite close to the centre, can enjoy the best possible image quality. This model can be used with the projector mounted either below or above that screen and is available up to 120 inch in 16:9.