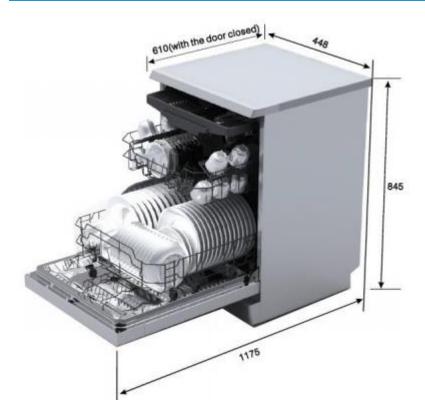

### **Dimensions & Weights**

Unpacked Height: 845mm

Unpacked Width: 448mm

Unpacked Depth: 610mm

Unpacked Weight: 37.5kg

Packaged Height: 884mm

Packaged Width: 495mm

Packaged Depth: 672mm

Packaged Weight: 42.5kg

Country of Origin: China

**EAN Code:** 6939962603759

Manufacturer's Warranty: 3 years

45cm Stainless Steel Freestanding Dishwasher 49dBA, 10 place settings with cutlery tray, adjustable top rack, Delay Start Function