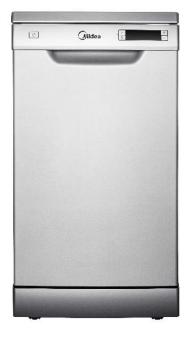

**45cm Stainless Steel Freestanding Dishwasher** 49dBA, 10 place settings with cutlery tray, adjustable top rack, Delay Start Function

#### Design

**Colour:** Stainless Steel door

**Number of Spray Levels:** 3

45cm Stainless Steel Freestanding Dishwasher 49dBA, 10 place settings with cutlery tray, adjustable top rack, Delay Start Function