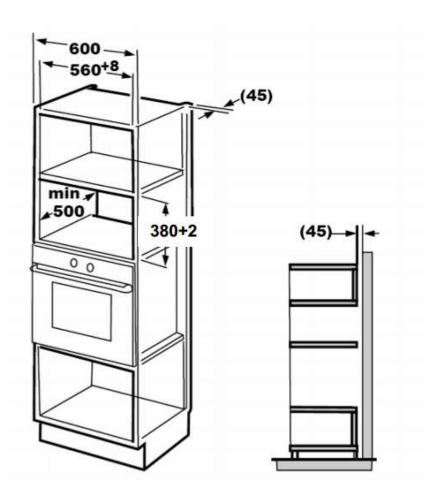

### **Included Accessories**

**Manufactures Warranty:** 

**Glass Turntable:** 

| Grill Rack:                    | Yes           |
|--------------------------------|---------------|
|                                |               |
| Dimensions & Weights           |               |
| Built-in Dimensions (Cabinet): |               |
| Height:                        | 380mm         |
| Width:                         | 560mm         |
| Depth:                         | 500mm         |
|                                |               |
| Product Height:                | 388mm         |
| Product Width:                 | 595mm         |
| Product Depth:                 | 400mm         |
| Unpacked Weight:               | 18.6kg        |
| Packaged Height:               | 466mm         |
| Packaged Width:                | 653mm         |
| Packaged Depth:                | 500mm         |
| Packaged Weight:               | 20.5kg        |
|                                |               |
|                                |               |
| Country of Origin:             | China         |
| EAN Code:                      | 6944271649695 |

### Installation