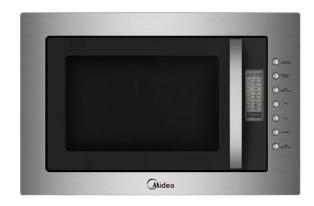

# **25L Built-in Frameless Microwave Oven with Grill** Stainless Steel Front and Cavity, 8 Auto Cooking Menus

#### **Main Features**

**Oven Feature:** Built-in frameless microwave oven with grill

Cavity Volume: 25L

Turntable Diameter: 315mm

Display Type: LCD

**Control Type:** Push buttons

Child Lock: Yes

Microwave Power: 900W

Grill Power: 1,000W

Power: 10Amp Plug & Lead

Design

Colour: Stainless steel front, black glass door, stainless steel cavity

Cavity light: LCD

**Functions** 

Operating Modes: Push buttons

Number of Auto Cooking Functions: 8 (Potato, Meat, Vegetable, Fish, Pasta, Pizza, Popcorn, Beverage)