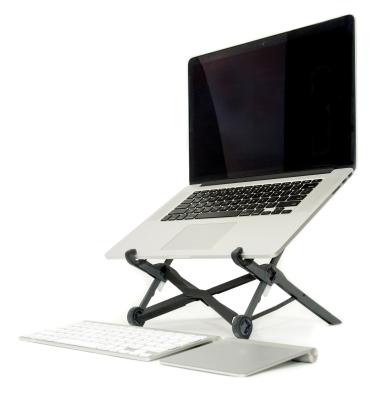

## **Eye-Level Screen**

Roost Laptop Stand elevates laptop screen up to 13 inches above the desk. Use Roost with external Keyboard and Mouse (available as a set) to create ergonomic desk ANYWHERE.

9.91–10.2 inches

## Collapsing, Ultra-Portable Design

A laptop stand only helps if you use it! And to use it, you must have it with you. Roost was designed to be impossibly lightweight, easy to use, and small for easy portability.