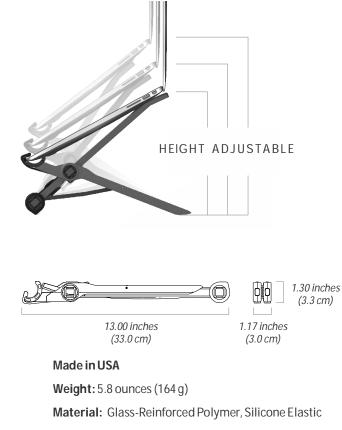

## Height Adjustable

8.87–9.41 inches (22.5–23.9 cm) 9.95–7.01 inches (25.3–17.8 cm)

3 different height settings, from 6 to 13 inches, (depending on Make and Model of Laptop) provides perfect adjustment to any work surface.