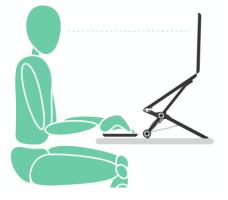

## **Eye-Level Screen**

Roost Laptop Stand elevates laptop screen up to 13 inches above the desk. Use Roost with external Keyboard and Mouse (available as a set) to create ergonomic desk ANYWHERE.

9.91–10.2 inches