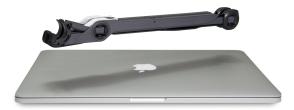

## Collapsing, Ultra-Portable Design

A laptop stand only helps if you use it! And to use it, you must have it with you. Roost was designed to be impossibly lightweight, easy to use, and small for easy portability.